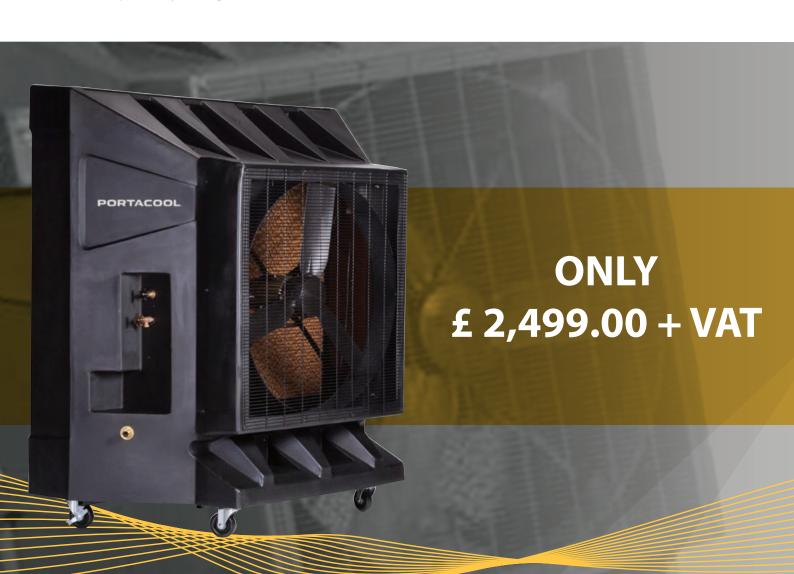

## Portacool 36

## **Description**

Keep your workers cool and productive with Portacool® evaporative coolers. This is our largest product with the highest cooling capacity. Cool workers are comfortable workers. Comfortable workers are productive workers.