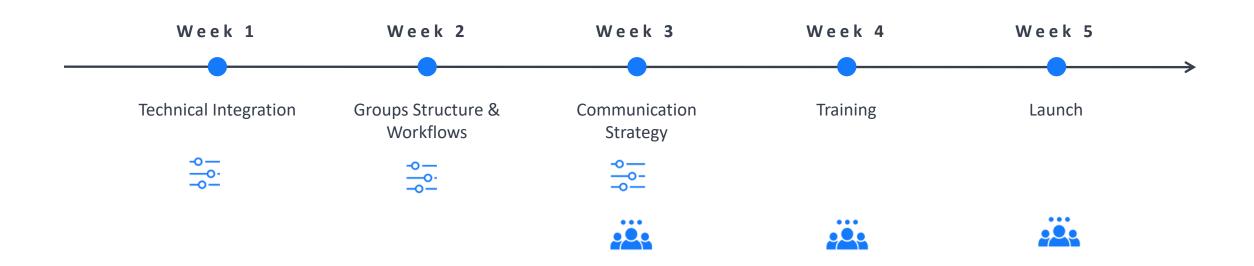

# What drives successful Workplace launches?

## What does implementation look like?

Implementation for 5-10k employee organization

#### Two key workflows:

IT set up