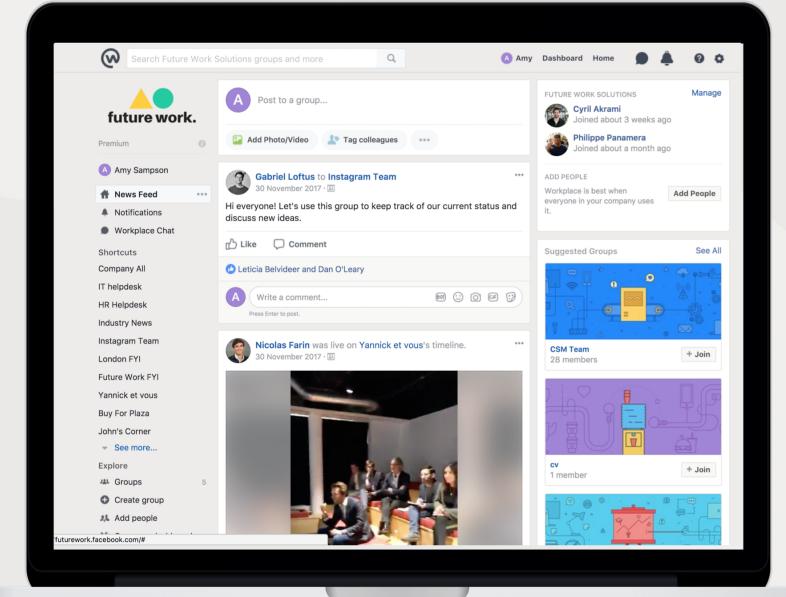

# **Groups**

Discuss and manage projects, share files and folders

## **News Feed**

Receive a personalized feed of updates from your organization