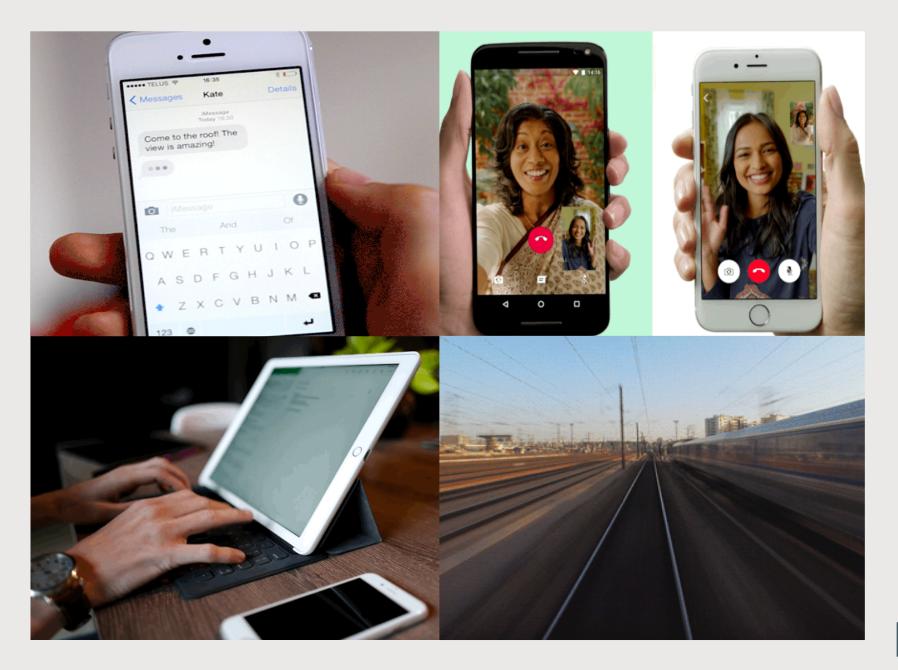

# Mobile and desktop apps

Stay connected anywhere with Workplace and Workplace Chat apps

# **Workplace Chat**

Instantly message, voice or video call colleagues