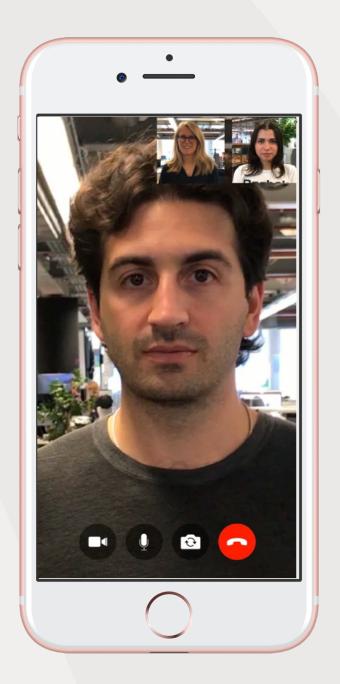

# **Workplace Chat**

Instantly message, voice or video call colleagues

# **Live Video**

Start live video broadcasts to your team or entire organization