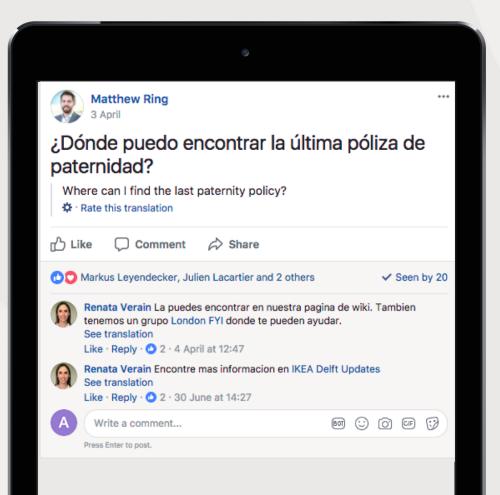

## **Auto-translate**

Automatically translate posts and comments into a different language