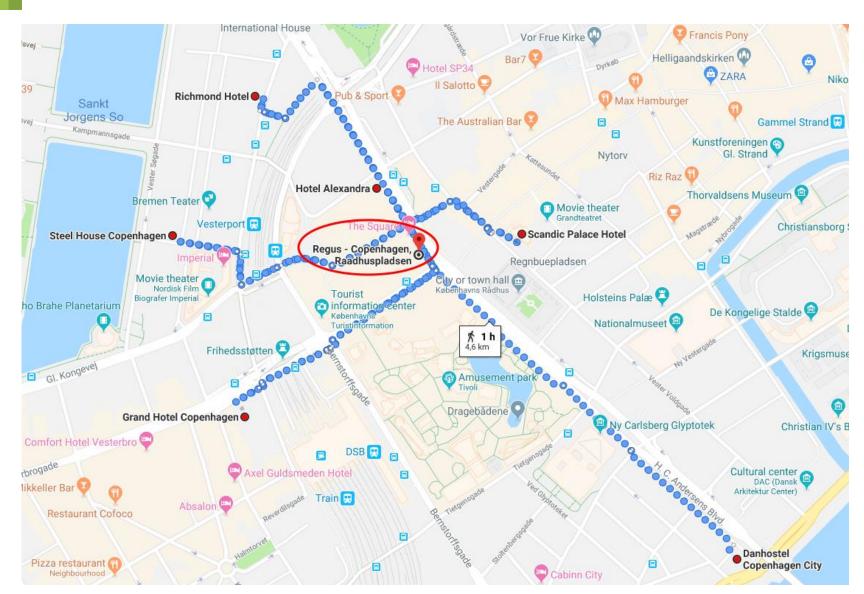

### Hotels in Copenhagen

- Richmond Hotel
- 2. Hotel Alexandra
- 3. Scandic Palace Hotel
- 4. Danhostel Copenhagen City
- 5. Grand Hotel Copenhagen
- 6. Steel House Copenhagen

### Hotels in Copenhagen

#### thinkstep