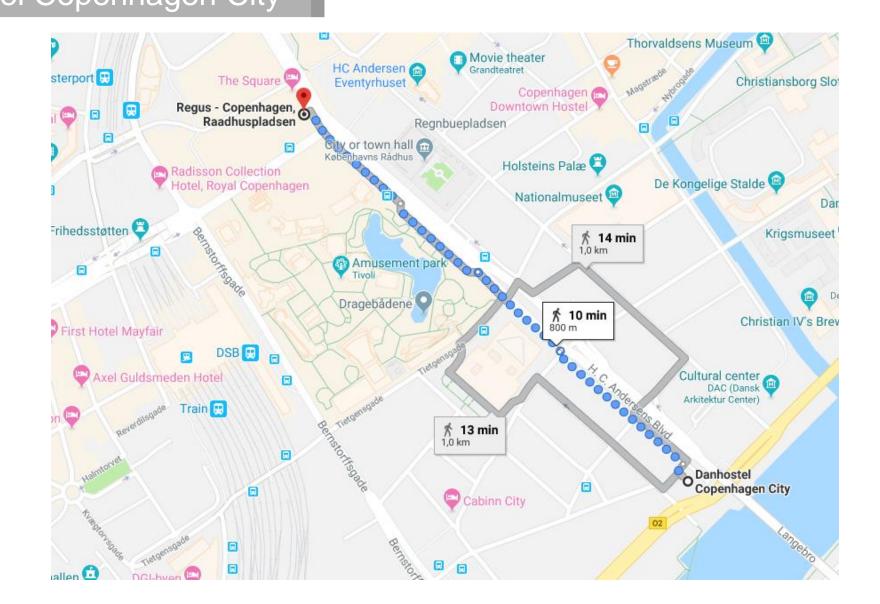

# Hotels in Copenhagen Danhostel Copenhagen City

- Location: Situated approx. 800 m from Regus Business Center Rådhuspladsen (10 minute walk or 7 minute by car), Copenhagen Airport is 20 minutes away by car and 30 minutes away by public transport, Copenhagen Central Station is 10 minutes away by bus and 15 minutes on foot
- Address: H.C. Andersens Boulevard 50, 1553 København V
- Tel. number: +45 33 11 85 85
- Cost of single room: from 85 EUR per night
- Website: <a href="https://danhostelcopenhagencity.dk/da">https://danhostelcopenhagencity.dk/da</a>

# Hotels in Copenhagen Danhostel Copenhagen City