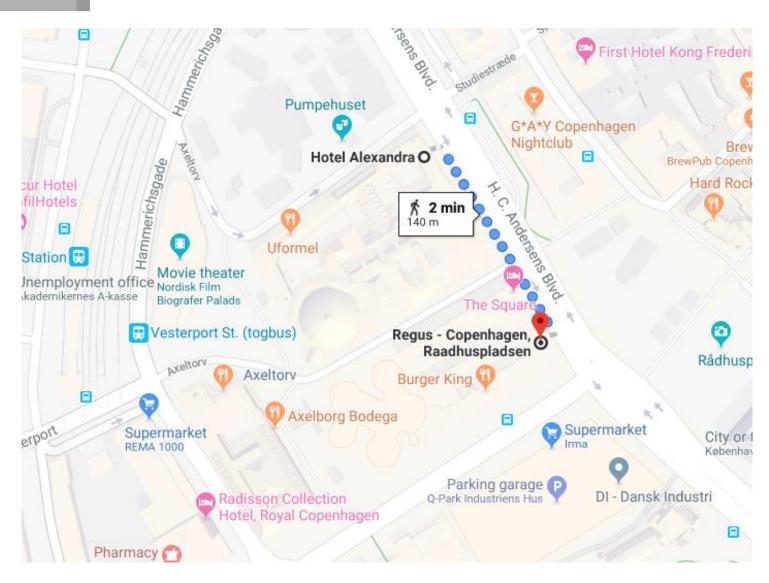

### Hotels in Copenhagen Hotel Alexandra

- Location: Situated approx. 140 m from Regus Business Center Rådhuspladsen (2 minute walk), Copenhagen Airport is 20 minutes away by car and 25 minutes away by public transport, situated 650m from Copenhagen Central Station (one S-Train station or 10 minute walk)
- Address: H. C. Andersens Blvd. 8, 1553 København
- Tel. number: +45 33 74 44 44
- Cost of single room: from 187 EUR per night
- Website: <a href="https://www.hotelalexandra.dk/">https://www.hotelalexandra.dk/</a>

#### Hotel Alexandra