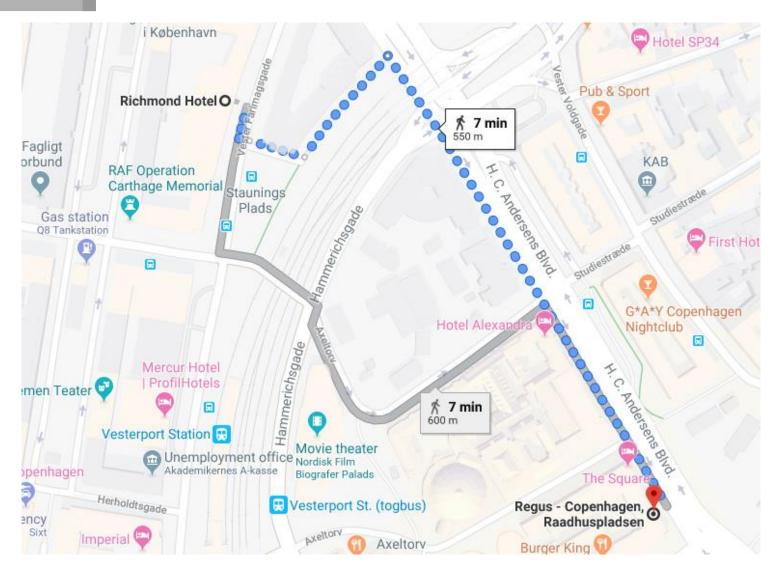

### Hotels in Copenhagen Richmond Hotel

- Location: Situated approx. 550 m from the Regus Business Center Rådhuspladsen (7 minute walk), Copenhagen Airport is 20 minutes away by car and 25 minutes away by public transport, situated 700m from Copenhagen Central Station (one S-Train station or 10 minute walk)
- Address: Vester Farimagsgade 13, 1606 København
- Tel. number: +45 33 12 33 66
- Cost of single room: from 138 EUR per night
- Website: <a href="https://ligula.se/profilhotels/richmond-hotel/">https://ligula.se/profilhotels/richmond-hotel/</a>

#### Richmond Hotel