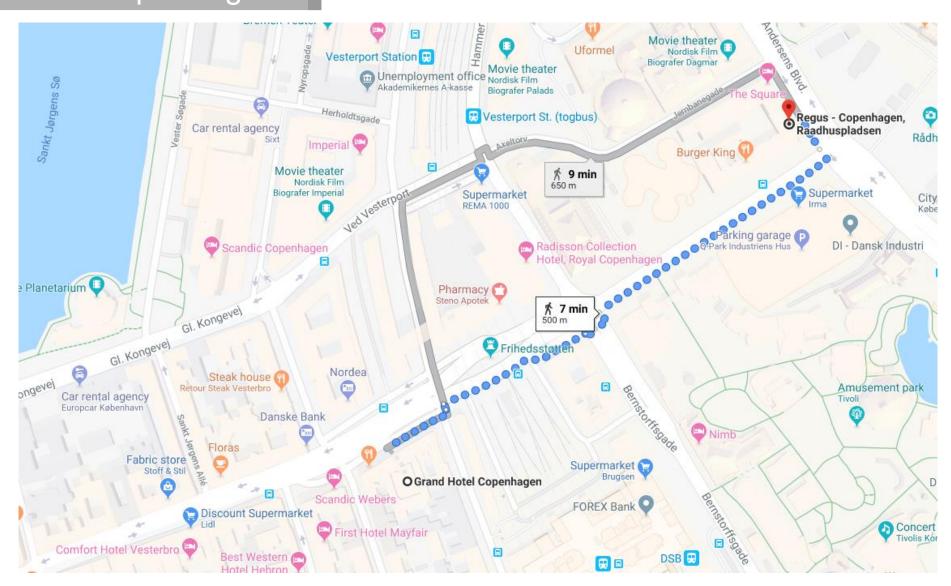

# Hotels in Copenhagen Grand Hotel Copenhagen

- Location: Situated approx. 500 m from Regus Business Center Rådhuspladsen (7 minute walk), Copenhagen Airport is about 30 minutes away by car or public transport, Copenhagen Central Station can be reached on foot within 3 minutes
- Address: Vesterbrogade 9, 1620 København
- Tel. number: +45 33 27 69 00
- Cost of single room: from 116 EUR per night
- Website: <a href="https://www.grandhotel.dk/">https://www.grandhotel.dk/</a>

# Hotels in Copenhagen Grand Hotel Copenhagen