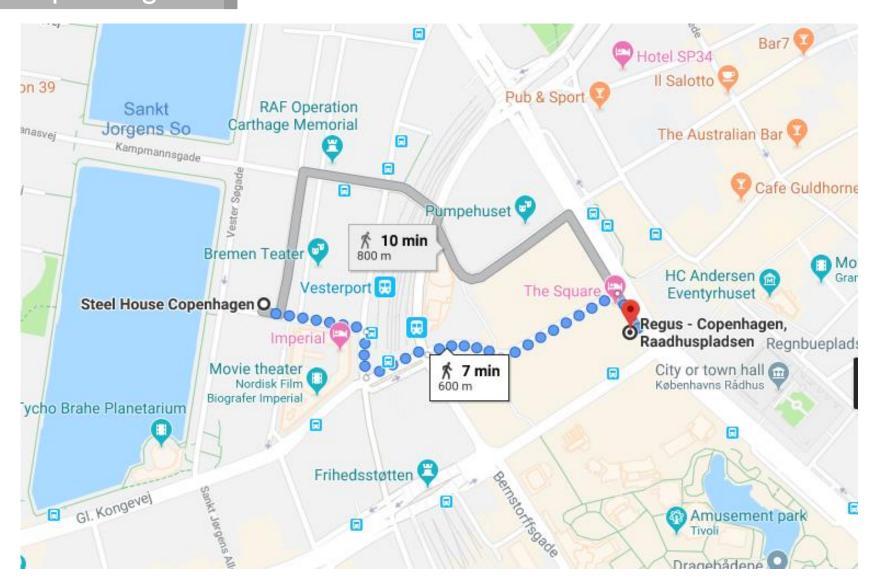

# Hotels in Copenhagen Steel House Copenhagen

- Location: Situated approx. 600 m from Regus Business Center Rådhuspladsen (7 minute walk), Copenhagen Airport is about 30 minutes away by car or public transport, situated 550 m from Copenhagen Central Station (one S-Train station or 7 minute walk)
- Address: Herholdtsgade 6, 1605 København
- Tel. number: +45 33 17 71 10
- Cost of single room: from 76 EUR per night
- Website: <a href="https://www.steelhousecopenhagen.com/">https://www.steelhousecopenhagen.com/</a>

### Hotels in Copenhagen Steel House Copenhagen