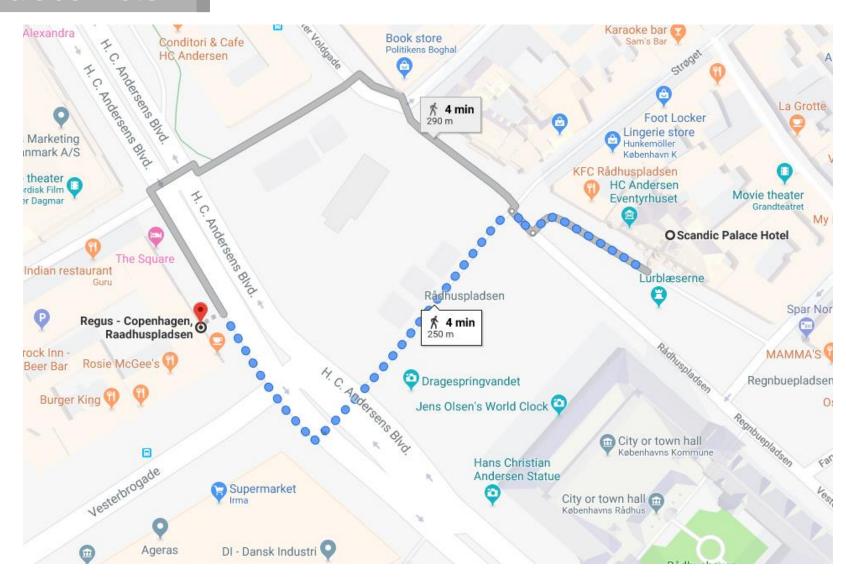

### Hotels in Copenhagen Scandic Palace Hotel

- Location: Situated approx. 250 m from Regus Business Center Rådhuspladsen (4 min walk), about 25-30 minutes away from Copenhagen airport by car or public transport, about 9 minutes away from Copenhagen Central Station by bus or walking
- Address: Rådhuspladsen 57, 1550 København
- Tel. number: +45 33 14 40 50
- Cost of single room: from 208 EUR per night
- Website: <a href="https://www.scandichotels.com/hotels/denmark/copenhagen/scandic-palace">https://www.scandichotels.com/hotels/denmark/copenhagen/scandic-palace</a>

### Hotels in Copenhagen Scandic Palace Hotel