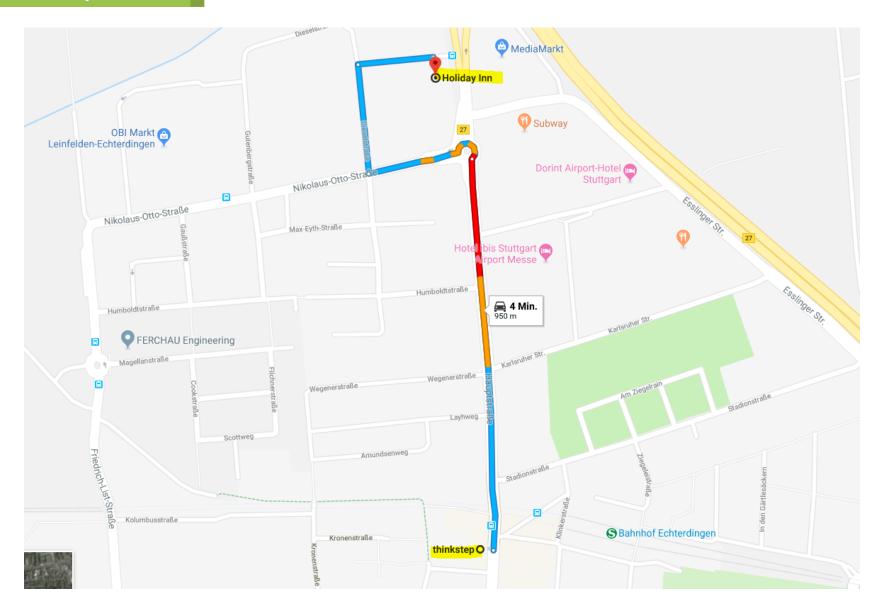

### Holiday Inn Express

- **Location**: Situated approx.700m from thinkstep offices, only a few minutes by train from Stuttgart airport, motorway A8 and 10 km from downtown Stuttgart
- Address: Dieselstr. 20 70771 Leinfelden-Echterdingen
- **Tel. number**: +49 (0) 7 11 722490-0
- Cost of single room: from 86 EUR per night
- Website: <a href="https://www.ihg.com/holidayinnexpress/hotels/us/en/leinfelden-echterdingen/strme/hoteldetail">https://www.ihg.com/holidayinnexpress/hotels/us/en/leinfelden-echterdingen/strme/hoteldetail</a>
- Directions:
  - From the airport by S-Bahn: Take S-Bahn in direction of Schorndorf (S2) or Backnang (S3).
  - From Stuttgart railway station: Take the S-Bahn in direction of Filderstadt (S2) or Flughafen/Airport (S3) Get off at Echterdingen and walk in the direction of travel to the exit. Turn right and walk down the main street approx. 500m. Than right to Nikolaus-Otto-Strasse, in 150m again right to Dieselstrasse. After 100m turn right to Dieselstrasse. The hotel is on the right. •
  - From the airport by car: Take Flughafenstraße for 1.5 km, than left in direction to Echterdinger Str. / L1192. Approx. 200m again left to Echterdinger Str., after 200 m right to Plieninger Strasse. Cross the roundabout, take 1. exit to Esslinger Strasse. After 900m left to Hauptstrasse. Cross the roundabout, take 1. exit to Nikolaus-Otto-Strasse. In 150m again right to Dieselstrasse. After 100m turn right to Dieselstrasse. The hotel is on the right.