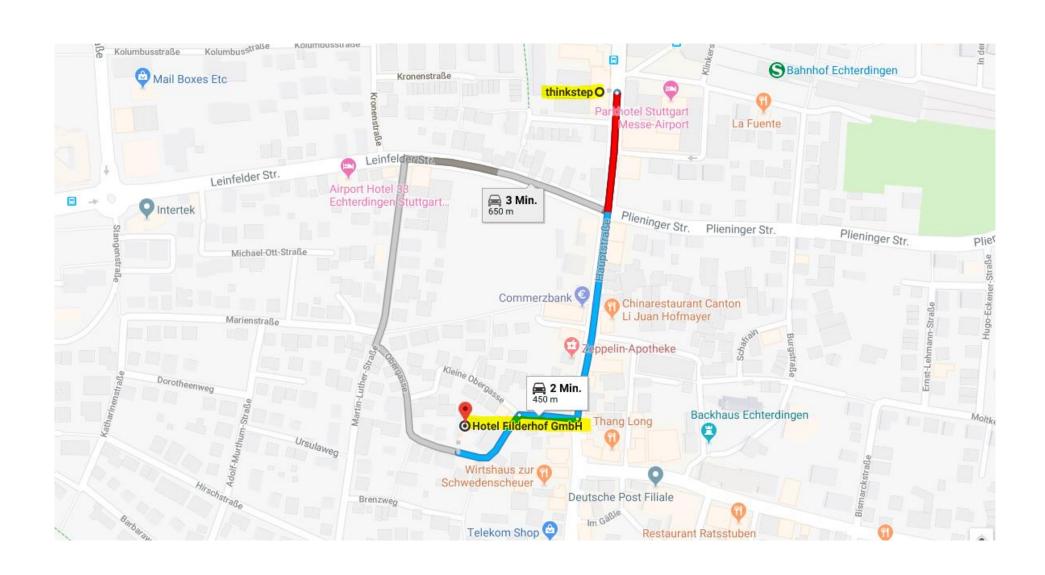

#### Hotel Filderhof

- **Location**: Situated approx. 450 m from thinkstep office, only a few minutes by train from Stuttgart airport, motorway A8 and 10 km from downtown Stuttgart.
- Address: Obergasse 16-18 70771 Leinfelden-Echterdingen
- **Tel. number**: +49 (0) 711 50498109
- Cost of single room: from 63 EUR per night
- Website: <a href="http://hotel-filderhof.de/">http://hotel-filderhof.de/</a>
- Directions:
  - From the airport by S-Bahn: Take S-Bahn in direction of Schorndorf (S2) or Backnang (S3).
  - From Stuttgart railway station: Take the S-Bahn in direction of Filderstadt (S2) or Flughafen/Airport (S3) Get off at Echterdingen and walk in the direction of travel to the exit. Turn left and walk down the main street approx. 400m. Turn right into Obergasse, after 60m left. The hotel is on the right.
  - From the airport by car: Take Flughafenstraße for 1.5 km, than left in direction to Echterdinger Str. / L1192.
    Approx. 200m again left to Echterdinger Str.. After 200 m right to Plieninger Strasse. Cross the roundabout, take 3. exit to Plieninger Strasse. In 580m left to Hauptstrasse, after 200 m turn right into Obergasse, than left. The hotel is on the right.

## Hotel Filderhof