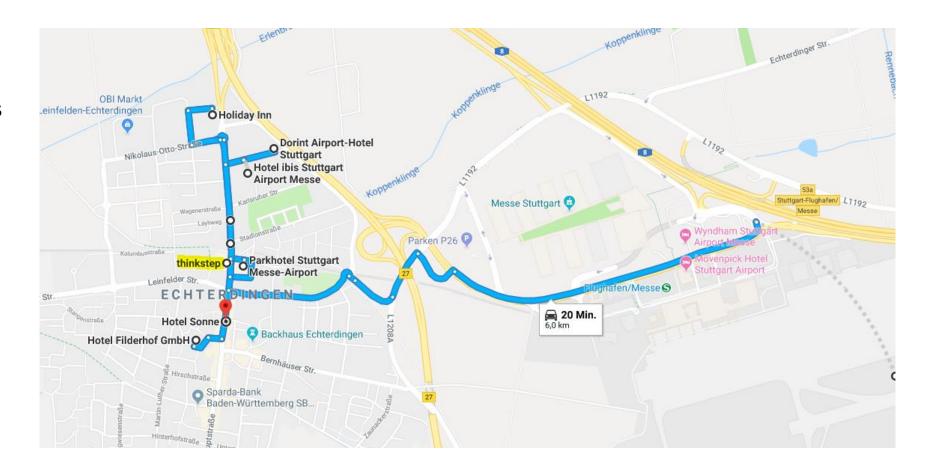

## Hotels in Echterdingen

- 1. Holiday Inn Express
- 2. Hotel Ibis
- 3. Hotel Dorint
- 4. Hotel Parkhotel
- 5. Hotel Sonne
- 6. Hotel Filderhof

### Holiday Inn Express

- **Location**: Situated approx.700m from thinkstep offices, only a few minutes by train from Stuttgart airport, motorway A8 and 10 km from downtown Stuttgart
- Address: Dieselstr. 20 70771 Leinfelden-Echterdingen
- **Tel. number**: +49 (0) 7 11 722490-0
- Cost of single room: from 86 EUR per night
- Website: <a href="https://www.ihg.com/holidayinnexpress/hotels/us/en/leinfelden-echterdingen/strme/hoteldetail">https://www.ihg.com/holidayinnexpress/hotels/us/en/leinfelden-echterdingen/strme/hoteldetail</a>
- Directions:
  - From the airport by S-Bahn: Take S-Bahn in direction of Schorndorf (S2) or Backnang (S3).
  - From Stuttgart railway station: Take the S-Bahn in direction of Filderstadt (S2) or Flughafen/Airport (S3) Get off at Echterdingen and walk in the direction of travel to the exit. Turn right and walk down the main street approx. 500m. Than right to Nikolaus-Otto-Strasse, in 150m again right to Dieselstrasse. After 100m turn right to Dieselstrasse. The hotel is on the right. •
  - From the airport by car: Take Flughafenstraße for 1.5 km, than left in direction to Echterdinger Str. / L1192. Approx. 200m again left to Echterdinger Str., after 200 m right to Plieninger Strasse. Cross the roundabout, take 1. exit to Esslinger Strasse. After 900m left to Hauptstrasse. Cross the roundabout, take 1. exit to Nikolaus-Otto-Strasse. In 150m again right to Dieselstrasse. After 100m turn right to Dieselstrasse. The hotel is on the right.

#### Hotel ibis

- Location: Situated approx. 500m from thinkstep offices, only a few minutes by train from Stuttgart airport, motorway A8 and 10 km from downtown Stuttgart
- Address: Heilbronner Strasse 4 70771 Leinfelden-Echterdingen
- **Tel. number**: +49 (0) 7 11 722420
- Cost of single room: from 70 EUR per night
- Website: <a href="https://www.accorhotels.com/de/hotel-2202-ibis-stuttgart-city/index.shtml">https://www.accorhotels.com/de/hotel-2202-ibis-stuttgart-city/index.shtml</a>
- Directions:
  - From the airport by S-Bahn: Take S-Bahn in direction of Schorndorf (S2) or Backnang (S3).
  - From Stuttgart railway station: Take the S-Bahn in direction of Filderstadt (S2) or Flughafen/Airport (S3) Get off at Echterdingen and walk in the direction of travel to the exit. Turn right and walk down the main street approx. 500m. The hotel is on the right, next to the supermarket Lidl.
  - From the airport by car: Take Flughafenstraße for 1.5 km, than left in direction to Echterdinger Str. / L1192. Approx. 200m again left to Echterdinger Str.,after 200 m right to Plieninger Strasse. Cross the roundabout, take 1. exit to Esslinger Strasse. Than in 400m left to Heilbronner Strasse. The hotel is on the left.

#### **Hotel Dorint**

- **Location**: Situated approx. 650 m from thinkstep office, only a few minutes by train from Stuttgart airport, motorway A8 and 10 km from downtown Stuttgart.
- Address: Heilbronner Strasse 15 70771 Leinfelden-Echterdingen
- **Tel. number**: +49 (0) 7 11 320640
- Cost of single room: from 68 EUR per night
- Website: <a href="https://hotel-stuttgart-airport.dorint.com/en/">https://hotel-stuttgart-airport.dorint.com/en/</a>
- Directions:
  - From the airport by S-Bahn: Take S-Bahn in direction of Schorndorf (S2) or Backnang (S3).
  - From Stuttgart railway station: Take the S-Bahn in direction of Filderstadt (S2) or Flughafen/Airport (S3) Get off at Echterdingen and walk in the direction of travel to the exit. Turn right and walk down the main street approx. 400m. After traffic light turn right into Heilbronner Strasse. The hotel is on the left in 200m.
  - From the airport by car: Take Flughafenstraße for 1.5 km, than left in direction to Echterdinger Str. / L1192. Approx. 200m again left to Echterdinger Str.. After 200 m right to Plieninger Strasse, cross the roundabout, take 1. exit to Esslinger Strasse. In 500m left to Heilbronner Strasse. The hotel is on the right.

#### Hotel Parkhotel

Please use the code: Thinkstep AG to reserve your hotel room at a preferential rate of 163,00 € per room (available until January 29, 2019).

- Location: Situated across from from thinkstep, only a few minutes by train from Stuttgart airport, motorway and 10 km from downtown Stuttgart
- Address: Filderbahnstrasse 2 70771 Leinfelden-Echterdingen
- **Tel. number**: +49 (0) 7 11 63344-0
- Website: <a href="http://www.parkhotel-stuttgart.de/en/hotel-stuttgart">http://www.parkhotel-stuttgart.de/en/hotel-stuttgart</a>
- Directions:
  - From the airport by S-Bahn: Take S-Bahn in direction of Schorndorf (S2) or Backnang (S3).
  - From Stuttgart railway station: Take the S-Bahn in direction of Filderstadt (S2) or Flughafen/Airport (S3) Get off at Echterdingen and the hotel is located on the opposite side of train station.
  - From the airport by car: Take Flughafenstraße for 2km, than left to Echterdinger Straße / L1192. Approx. 500m right to Plieninger Strasse. Cross the roundabout, take 3. exit to Plieninger Strasse, after 400m right to Burgstraße /Filderbahnstraße. The Parkhotel is on the left.

#### Hotel Sonne

- **Location**: Situated less than 100m from thinkstep offices, only a few minutes by train from Stuttgart-airport, motorway A8 and 10 km from downtown Stuttgart
- Address: Hauptstraße 86 70771 Leinfelden-Echterdingen
- **Tel. number**: +49 (0) 7 11 9 49 65-0
- Cost of single room: from 65 EUR per night
- Website: <a href="http://www.hotel-sonne-echterdingen.de/en/">http://www.hotel-sonne-echterdingen.de/en/</a>
- Directions:
  - From the airport by S-Bahn: Take S-Bahn in direction of Schorndorf (S2) or Backnang (S3).
  - From Stuttgart railway station: Take the S-Bahn in direction of Filderstadt (S2) or Flughafen/Airport (S3) Get off at Echterdingen station (this is the next stop after the airport) and walk in the direction of travel to the exit. Turn left and walk down the main street approx. 200m. The hotel is on the left.
  - From the airport by car: Take Flughafenstraße for 2km, than left to Echterdinger Straße / L1192. Approx. 500m right to Plieninger Strasse. Cross the roundabout, take 3. exit to Plieninger Strasse, after 400m left to Hauptstrasse. The Hotel Sonne is on the left.

#### Hotel Filderhof

- **Location**: Situated approx. 450 m from thinkstep office, only a few minutes by train from Stuttgart airport, motorway A8 and 10 km from downtown Stuttgart.
- Address: Obergasse 16-18 70771 Leinfelden-Echterdingen
- **Tel. number**: +49 (0) 711 50498109
- Cost of single room: from 63 EUR per night
- Website: <a href="http://hotel-filderhof.de/">http://hotel-filderhof.de/</a>
- Directions:
  - From the airport by S-Bahn: Take S-Bahn in direction of Schorndorf (S2) or Backnang (S3).
  - From Stuttgart railway station: Take the S-Bahn in direction of Filderstadt (S2) or Flughafen/Airport (S3) Get off at Echterdingen and walk in the direction of travel to the exit. Turn left and walk down the main street approx. 400m. Turn right into Obergasse, after 60m left. The hotel is on the right.
  - From the airport by car: Take Flughafenstraße for 1.5 km, than left in direction to Echterdinger Str. / L1192.
    Approx. 200m again left to Echterdinger Str.. After 200 m right to Plieninger Strasse. Cross the roundabout, take 3. exit to Plieninger Strasse. In 580m left to Hauptstrasse, after 200 m turn right into Obergasse, than left. The hotel is on the right.