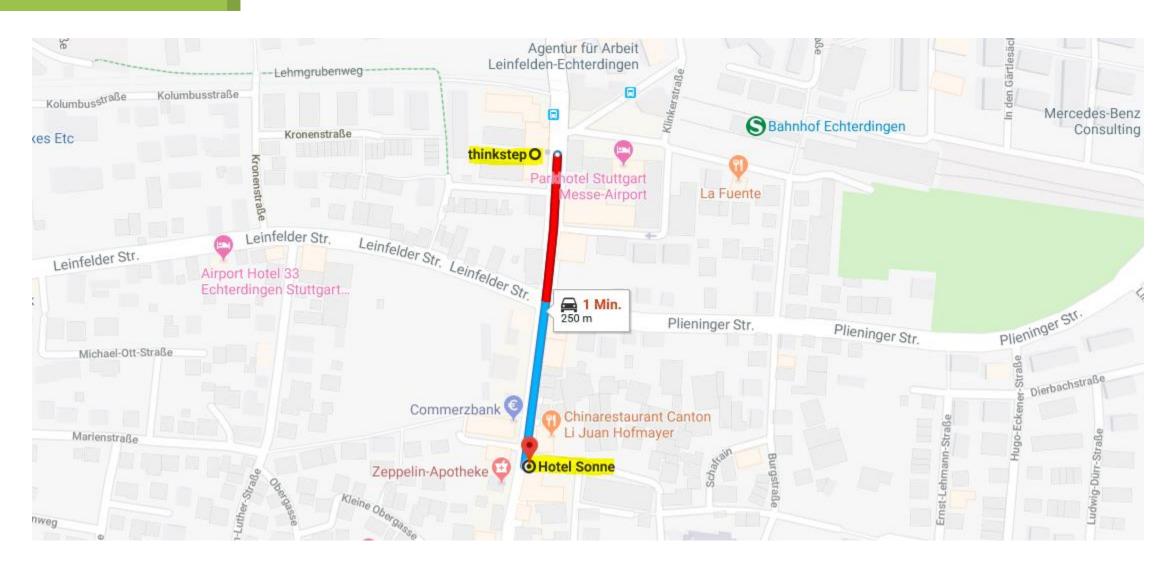

#### Hotel Sonne

- **Location**: Situated less than 100m from thinkstep offices, only a few minutes by train from Stuttgart-airport, motorway A8 and 10 km from downtown Stuttgart
- Address: Hauptstraße 86 70771 Leinfelden-Echterdingen
- **Tel. number**: +49 (0) 7 11 9 49 65-0
- Cost of single room: from 65 EUR per night
- Website: <a href="http://www.hotel-sonne-echterdingen.de/en/">http://www.hotel-sonne-echterdingen.de/en/</a>
- Directions:
  - From the airport by S-Bahn: Take S-Bahn in direction of Schorndorf (S2) or Backnang (S3).
  - From Stuttgart railway station: Take the S-Bahn in direction of Filderstadt (S2) or Flughafen/Airport (S3) Get off at Echterdingen station (this is the next stop after the airport) and walk in the direction of travel to the exit. Turn left and walk down the main street approx. 200m. The hotel is on the left.
  - From the airport by car: Take Flughafenstraße for 2km, than left to Echterdinger Straße / L1192. Approx. 500m right to Plieninger Strasse. Cross the roundabout, take 3. exit to Plieninger Strasse, after 400m left to Hauptstrasse. The Hotel Sonne is on the left.

### Hotel Sonne