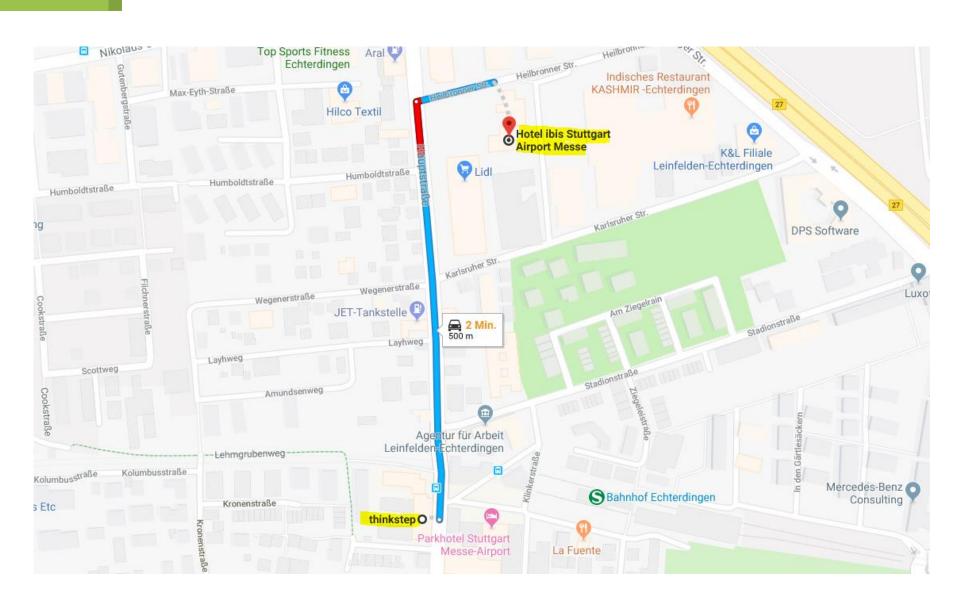

#### Hotel ibis

- Location: Situated approx. 500m from thinkstep offices, only a few minutes by train from Stuttgart airport, motorway A8 and 10 km from downtown Stuttgart
- Address: Heilbronner Strasse 4 70771 Leinfelden-Echterdingen
- **Tel. number**: +49 (0) 7 11 722420
- Cost of single room: from 70 EUR per night
- Website: <a href="https://www.accorhotels.com/de/hotel-2202-ibis-stuttgart-city/index.shtml">https://www.accorhotels.com/de/hotel-2202-ibis-stuttgart-city/index.shtml</a>
- Directions:
  - From the airport by S-Bahn: Take S-Bahn in direction of Schorndorf (S2) or Backnang (S3).
  - From Stuttgart railway station: Take the S-Bahn in direction of Filderstadt (S2) or Flughafen/Airport (S3) Get off at Echterdingen and walk in the direction of travel to the exit. Turn right and walk down the main street approx. 500m. The hotel is on the right, next to the supermarket Lidl.
  - From the airport by car: Take Flughafenstraße for 1.5 km, than left in direction to Echterdinger Str. / L1192. Approx. 200m again left to Echterdinger Str.,after 200 m right to Plieninger Strasse. Cross the roundabout, take 1. exit to Esslinger Strasse. Than in 400m left to Heilbronner Strasse. The hotel is on the left.