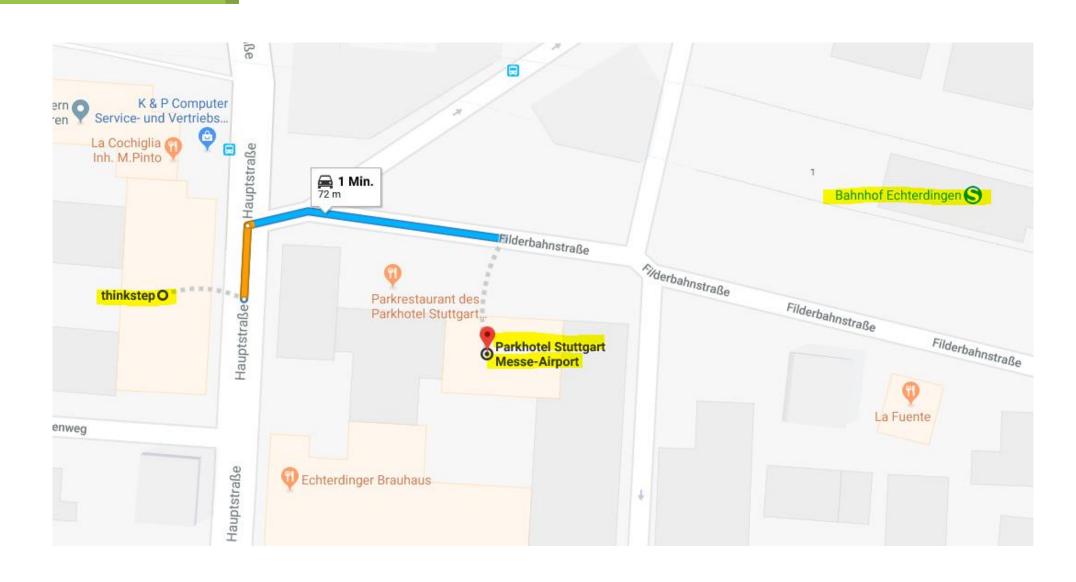

#### Hotel Parkhotel

Please use the code: Thinkstep AG to reserve your hotel room at a preferential rate of 163,00 € per room (available until January 29, 2019).

- Location: Situated across from from thinkstep, only a few minutes by train from Stuttgart airport, motorway and 10 km from downtown Stuttgart
- Address: Filderbahnstrasse 2 70771 Leinfelden-Echterdingen
- **Tel. number**: +49 (0) 7 11 63344-0
- Website: <a href="http://www.parkhotel-stuttgart.de/en/hotel-stuttgart">http://www.parkhotel-stuttgart.de/en/hotel-stuttgart</a>
- Directions:
  - From the airport by S-Bahn: Take S-Bahn in direction of Schorndorf (S2) or Backnang (S3).
  - From Stuttgart railway station: Take the S-Bahn in direction of Filderstadt (S2) or Flughafen/Airport (S3) Get off at Echterdingen and the hotel is located on the opposite side of train station.
  - From the airport by car: Take Flughafenstraße for 2km, than left to Echterdinger Straße / L1192. Approx. 500m right to Plieninger Strasse. Cross the roundabout, take 3. exit to Plieninger Strasse, after 400m right to Burgstraße /Filderbahnstraße. The Parkhotel is on the left.

## Hotel Parkhotel