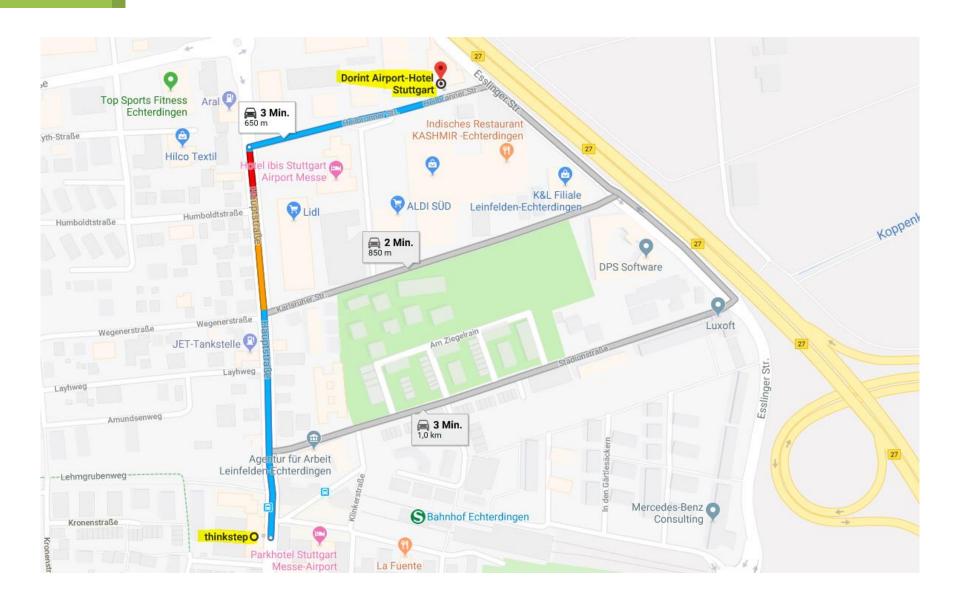

#### **Hotel Dorint**

- **Location**: Situated approx. 650 m from thinkstep office, only a few minutes by train from Stuttgart airport, motorway A8 and 10 km from downtown Stuttgart.
- Address: Heilbronner Strasse 15 70771 Leinfelden-Echterdingen
- **Tel. number**: +49 (0) 7 11 320640
- Cost of single room: from 68 EUR per night
- Website: <a href="https://hotel-stuttgart-airport.dorint.com/en/">https://hotel-stuttgart-airport.dorint.com/en/</a>
- Directions:
  - From the airport by S-Bahn: Take S-Bahn in direction of Schorndorf (S2) or Backnang (S3).
  - From Stuttgart railway station: Take the S-Bahn in direction of Filderstadt (S2) or Flughafen/Airport (S3) Get off at Echterdingen and walk in the direction of travel to the exit. Turn right and walk down the main street approx. 400m. After traffic light turn right into Heilbronner Strasse. The hotel is on the left in 200m.
  - From the airport by car: Take Flughafenstraße for 1.5 km, than left in direction to Echterdinger Str. / L1192. Approx. 200m again left to Echterdinger Str.. After 200 m right to Plieninger Strasse, cross the roundabout, take 1. exit to Esslinger Strasse. In 500m left to Heilbronner Strasse. The hotel is on the right.

## **Hotel Dorint**