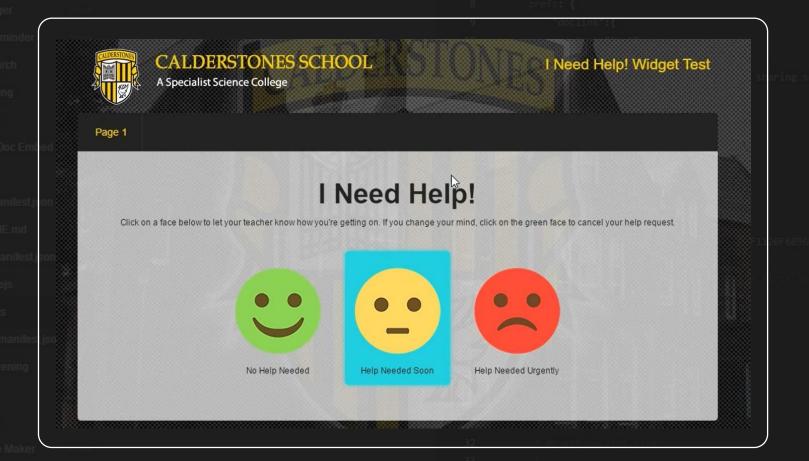

| * s                             |
| Shared Doc link, make sure your sharing settings are correct in OneDrive |                                 |
| https://frog-my.sharepoint.com/pr                                        |                                 |
| Height                                                                   | Office365 Document link not set |
| 400                                                                      |                                 |
| Remove Widget                                                            | 35                              |
|                                                                          |                                 |





#### FrogCode - 'I need help' widget







#### FrogCode - Custom Gallery widget







#### FrogCode - FrogSeats Application



Seat Planner
Paul Conkie,
Backwell School







# The Operating System for Education





#### Assignment Monitor

#### Showing data for Subject ▼ as Bar Chart ▼ Select a Week P Select a Teacher Teacher Weeks Mr Z Butler Mar 13th 2017 Mar 6th 2017 Miss H Mitchell Feb 27th 2017 Miss E Saunders Feb 20th 2017 Mr B Hunter Feb 13th 2017 Miss C Chambers Feb 6th 2017 Mr C Bradley Jan 30th 2017 Miss C Graham Mr D Richardson Jan 23rd 2017 Jan 16th 2017 frog3ptestteacher Jan 9th 2017 Mrs S Frog Staff 1 Jan 2nd 2017 Mr S Frog Staff 2 Dec 26th 2016 Mrs S Frog Staff 3 Dec 19th 2016 Mr S Frog Staff 4 May 8th 2017 Mrs S Frog Staff 5





# The Operating System for Education





Join the conversation #Frog17 @fro