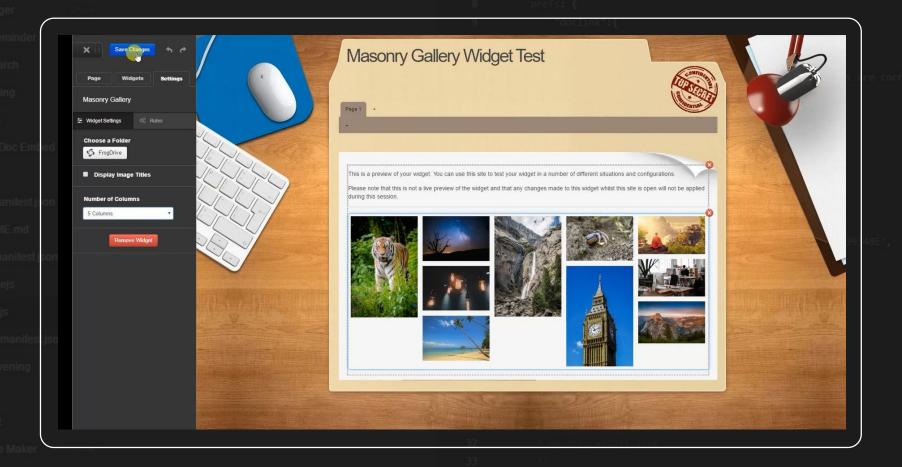

| * s                             |
| Shared Doc link, make sure your sharing settings are correct in OneDrive |                                 |
| https://frog-my.sharepoint.com/pr                                        |                                 |
| Height                                                                   | Office365 Document link not set |
| 400                                                                      |                                 |
| Remove Widget                                                            | 35                              |
|                                                                          |                                 |





#### FrogCode - 'I need help' widget







#### FrogCode - Custom Gallery widget







#### FrogCode - FrogSeats Application



Seat Planner
Paul Conkie,
Backwell School







# The Operating System for Education





#### Assignment Monitor

#### Showing data for Subject ▼ as Bar Chart ▼ Select a Week P Select a Teacher Teacher Weeks Mr Z Butler Mar 13th 2017 Mar 6th 2017 Miss H Mitchell Feb 27th 2017 Miss E Saunders Feb 20th 2017 Mr B Hunter Feb 13th 2017 Miss C Chambers Feb 6th 2017 Mr C Bradley Jan 30th 2017 Miss C Graham Mr D Richardson Jan 23rd 2017 Jan 16th 2017 frog3ptestteacher Jan 9th 2017 Mrs S Frog Staff 1 Jan 2nd 2017 Mr S Frog Staff 2 Dec 26th 2016 Mrs S Frog Staff 3 Dec 19th 2016 Mr S Frog Staff 4 May 8th 2017 Mrs S Frog Staff 5





# The Operating System for Education





Join the conversation #Frog17 @frogeducation | www.frogeducation.com |

www.fro