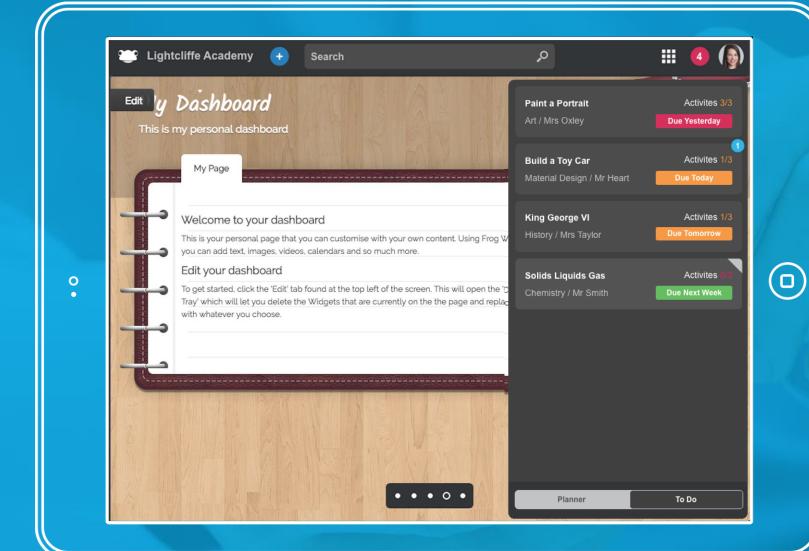

## Simplicity: Focused and Tailored Interfaces

Simplicity

Simplicity

Your Stuff: Doing the little things well

Your Stuff

#### Ideas Portal... What has been done?

#### Ideas Released

#### Development Complete

Ready to go in next release

4