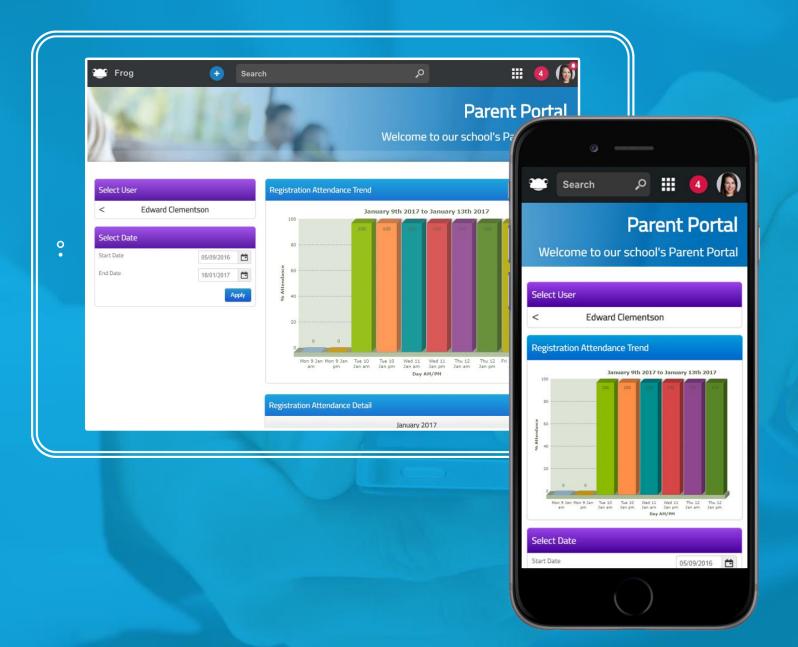

Glue: Integration and Extending Beyond Frog

Back

Next

Assign

#### Pulling everything together...

#### Pulling everything together...

FrogPlay quizzes appear on evidence timelines

frog Connect