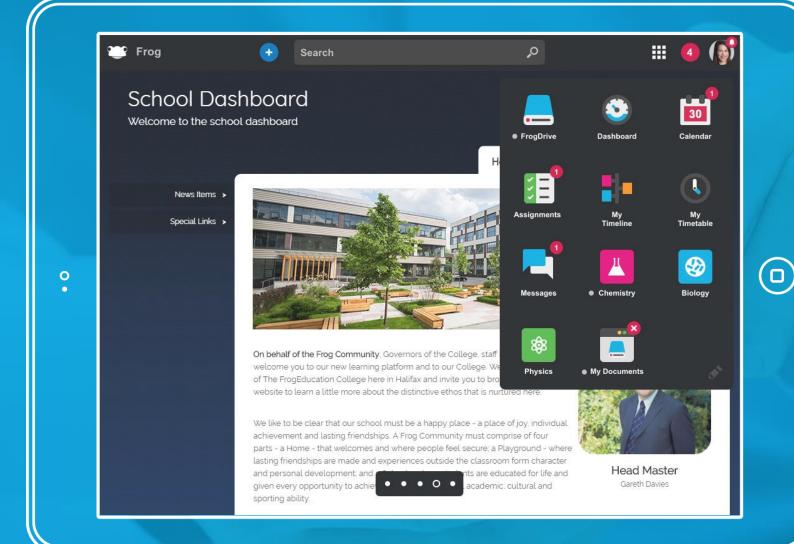

### 4 Key Focus Areas

Mobile

All in!

Simplicity

Focused and tailored interfaces

Your Stuff

Doing the little things well

Glue

Integrations and extending beyond Frog

### Mobile: All In

Mobile

@ •

Mobile

#### Notifications

Mobile