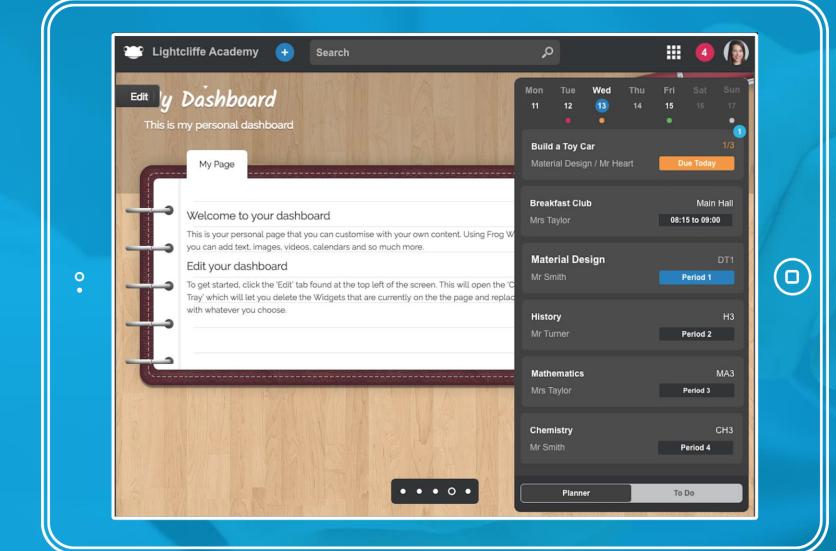

### 4 Key Focus Areas

Mobile

All in!

Simplicity

Focused and tailored interfaces

Your Stuff

Doing the little things well

Glue

### Mobile: All In

Mobile

@ •

Mobile

#### Notifications

Mobile

#### What's coming afterwards? You tell us...