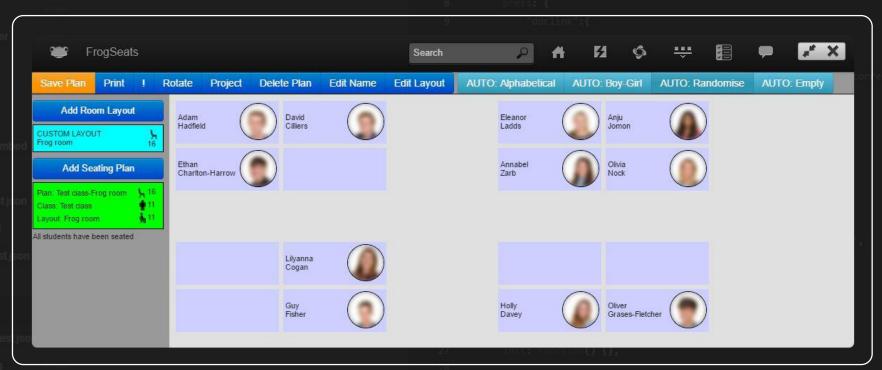

#### FrogCode - FrogSeats Application

Seat Planner
Paul Conkie,
Backwell School