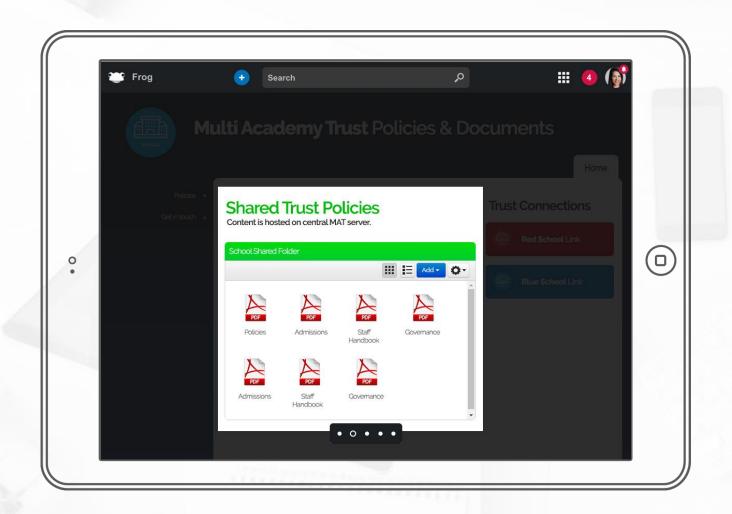

Integrations and extending beyond Frog

Glue: Integration and Extending Beyond Frog

Back

Next

Assign