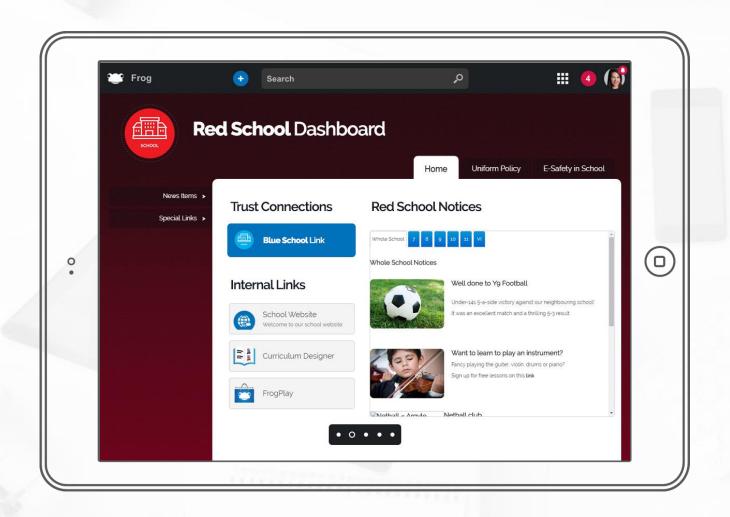

## Simplicity: Focused and Tailored Interfaces

Simplicity

Simplicity

Your Stuff: Doing the little things well

Your Stuff