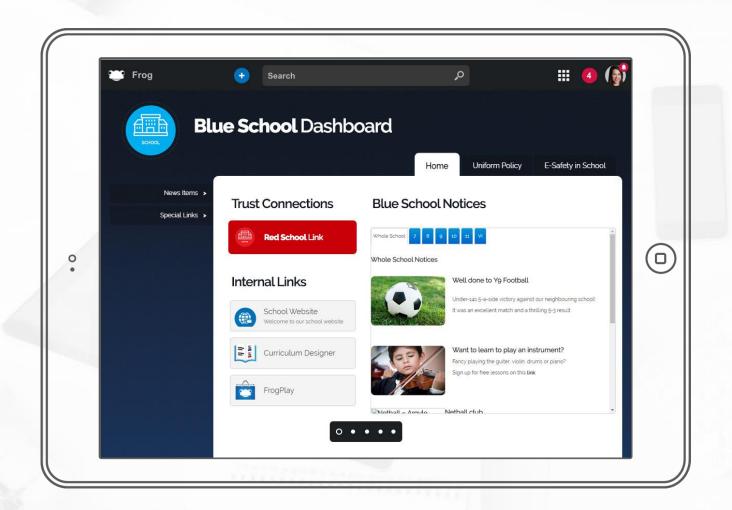

or Profile groups
- ✓ Users to be able to reset their own password should they forget it
- Remove dominant release information from login screen
- ✓ Hide form once users have submitted it option for FrogLearn
- ✓ Ability to remove the Timeline and User Dashboard by profile.
- Form Widget for Public Sites
- Management of Site Assets
- ✓ Network File Widget List View
- ✓ Spell Checker Facility
- ✓ Assignments to automatically be archived.
- ✓ Overwrite all Frog Drive files such as Pictures
- ✓ Show Assignments in calendar view





Glue: Integration and Extending Beyond Frog









Back

Next

Assign



#### Pulling everything together...







#### Pulling everything together...



FrogPlay quizzes appear on evidence timelines





frog Connect



## Logged into

#### and viewing the







## Logged into

#### and viewing the















#### FrogCode Editor

```
× A H ♦ ₩ 🗐 🗭 🖍 X
  FrogCode Editor
FrogCode Editor beta
                                                                                                                                                                                                                                     ► A B 🔯 -
                                                                                 '//package/widgets/EE4C80A32001BDDFD2AA5F2D29F1120F6B96DCFCC139348E/assets/styles/main.css',
                                                                                 3 '//package/widgets/EE4C80A32001BDDFD2AA5F2D29F1120F6B96DCFCC139348E/assets/views/main.ejs',