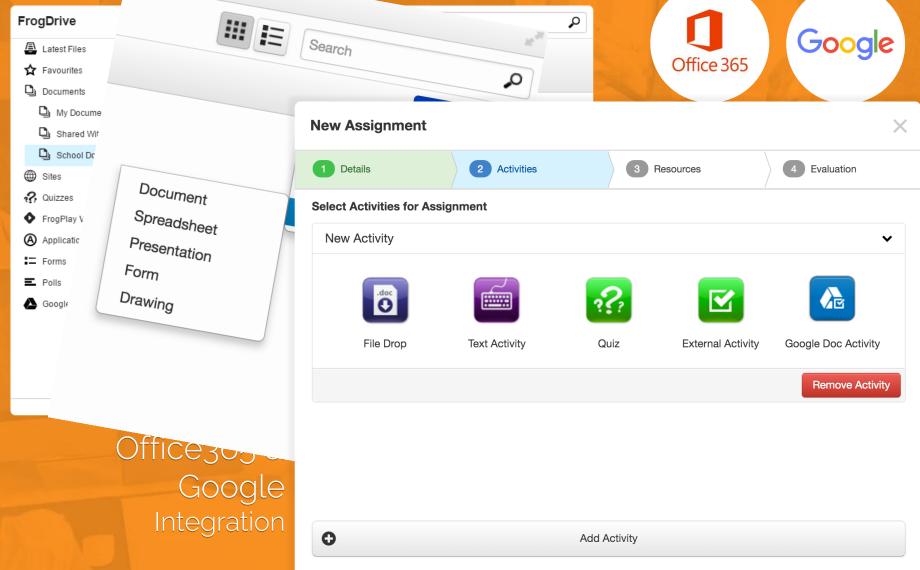

Glue: Integration and Extending Beyond Frog

Back

Next

Assign

#### Pulling everything together...