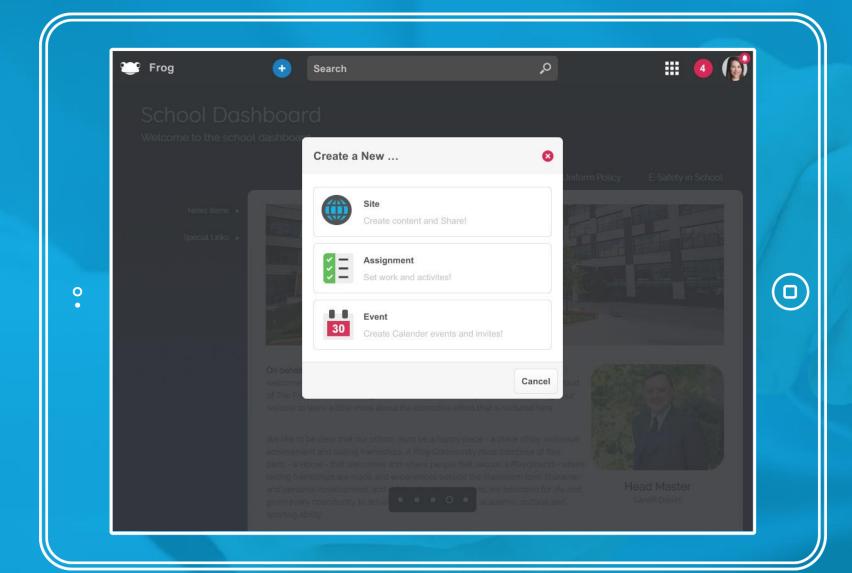

### 4 Key Focus Areas

Mobile

All in!

Simplicity

Focused and tailored interfaces

Your Stuff

Doing the little things well

Glue

Integrations and extending beyond Frog