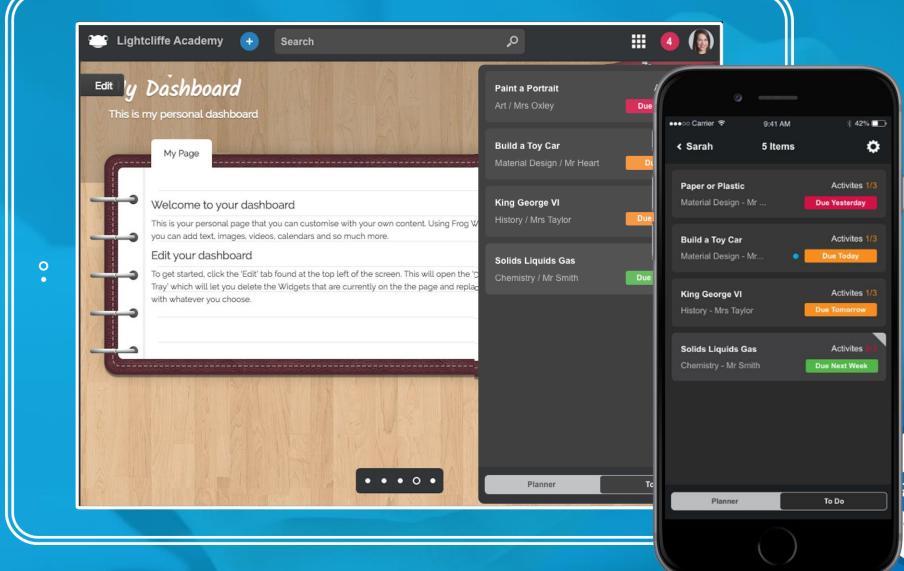

### 4 Key Focus Areas

Mobile

All in!

Simplicity

Focused and tailored interfaces

Your Stuff

Doing the little things well

Glue

### Mobile: All In

Mobile

@ •

Mobile

#### Notifications

Mobile

#### What's coming afterwards? You tell us...