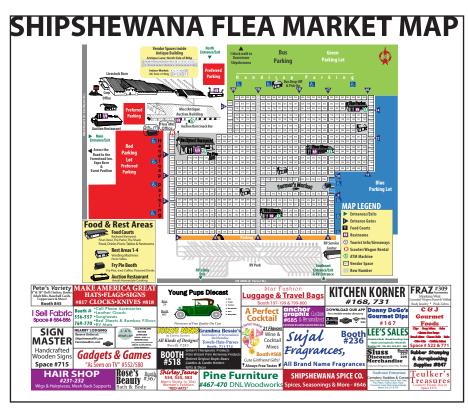

### MAP DIRECTORY SIGNS

Vendors can purchase blocks to be placed on 5'X 4' maps located IN 17 different locations throughout the Market for the entire season.

### **BLOCK AD - MAP DIRECTORY SIGN - OPTIONS AND PRICES BELOW**

Choose # of Blocks:

1 Block (5"x2.5") = \$80.00 2 Block (10"x2.5") =\$130.00

4 Block (10"x5") =\$240.00

Choose Text Color:

Black - Blue - Green - Red -Purple