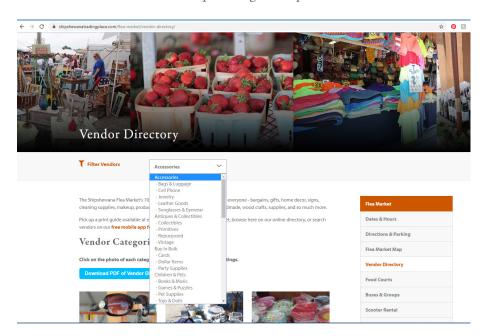

## WEBSITE - www.ShipshewanaTradingPlace.com

The website has over 360,000 unique users per year and provides a wealth of information about the flea market, auctions, and things to do in Shipshewana.

Pages per Session: 2.22 Average Session Duration: 1:50

### **WEBSITE DIRECTORY LISTING - FREE**