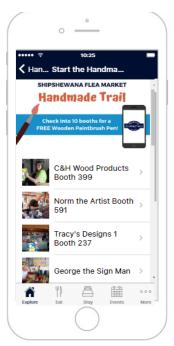

Home Screen

Flea Market Page

Premium App Directory Listing

Handmade Trail

### HANDMADE TRAIL - FREE (Full-Season, Handmade Vendors Only)

Visitors can use the mobile app to take the Handmade Trail Challenge. Once shoppers have visited and "checked into" at least 10 handmade vendor booths using special passcodes given to each Handmade Trail vendor, they will get a free wooden handmade trail pen from the flea market office.

Participating vendors must offer crafts made by themselves or made locally. If you're interested in being part of the Handmade Trail, please contact the flea market office.