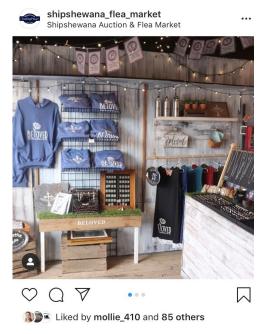

### **SOCIAL MEDIA**

Shipshewana Flea Market is very active on several social media platforms. Our main focus is on Facebook and Instagram. We highlight events, vendors, products, stories, and photos.

@ShipshewanaFleaMarket Over 66K Follows

When you post on your own social media platforms, be sure to "tag" the Shipshewana Flea Market. Vendors who tag the market on their own posts (especially Instagram) will have the potential to be shared on our own channels.