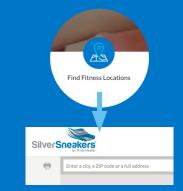

#### 3

"Find Fitness Locations": Enter ZIP code to find fitness locations. Narrow the search by classes or amenities.

#### **EXPLORE SILVERSNEAKERS FITNESS LOCATIONS AND CLASSES**

At SilverSneakers.com, click "Find Fitness Locations" and enter city, ZIP code or full address.

Narrow the search by classes, amenities and/or gender-specific.