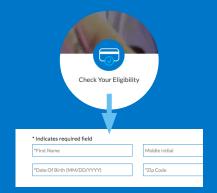

#### 2

"<u>Check Your Eligibility</u>" and fill in the required fields to verify membership.