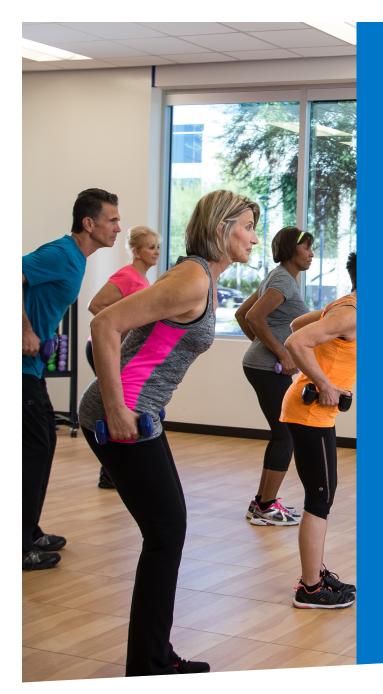

## SILVERSNEAKERS GIVES MEMBERS CLASSES

Classes for all fitness levels

With unlimited access to exclusive classes designed specifically for seniors, there's something for every fitness level.

Trained instructors

All SilverSneakers instructors are trained, ensuring members get an effective workout.

|  | ĽĽ |
|--|----|

SilverSneakers BOOM™

For members who like a challenge, 30-minute BOOM classes offer effective workouts that focus on dance, sports moves, mindful breathing and more to improve strength, flexibility and endurance.