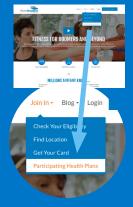

## **MAKE SILVERSNEAKERS.COM A FAVORITE SITE**

Be an expert on top areas of interest.

#### 2

"<u>Check Your Eligibility</u>" and fill in the required fields to verify membership.

#### 3

"Find Fitness Locations": Enter ZIP code to find fitness locations. Narrow the search by classes or amenities.

#### 4

"<u>Get Your Card</u>": Enter required information to find the member's ID number. Print the ID card or write down the number.

#### Urge clients to explore the site on their own.

Point out other features including the introductory video and the "<u>Learn</u>" and "<u>Blog</u>" tabs.

The blog is a great resource for information on exercise, health, nutrition, community and living well.