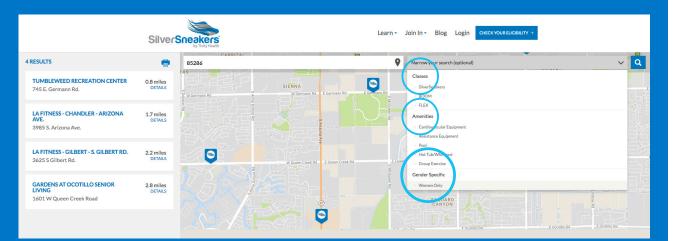

#### **EXPLORE SILVERSNEAKERS FITNESS LOCATIONS AND CLASSES**

At SilverSneakers.com, click "Find Fitness Locations" and enter city, ZIP code or full address.

Narrow the search by classes, amenities and/or gender-specific.

Click on a **specific location for details** or print the list.

| 4 RESULTS                                                               |                         | W From 04 F Firm 04                                                        |
|-------------------------------------------------------------------------|-------------------------|----------------------------------------------------------------------------|
| TUMBLEWEED<br>RECREATION CENTER<br>745 E. Germann Rd.                   | 0.8<br>miles<br>DETAILS |                                                                            |
| FITNESS WORKS -<br>CHANDLER<br>3050 S. Gilbert Rd.                      | 2.2<br>miles<br>DETAILS | erman Rd E Garden 280 - E German Rd E Green Rd - E German Rd - E German Rd |
| YOUFIT - GILBERT-<br>WILLIAMS FIELD RD.<br>870 E. Williams Field<br>Rd. | 4.2<br>miles<br>DETAILS | e Auster Martine Costille Re<br>Doctille Re<br>Costille Re                 |