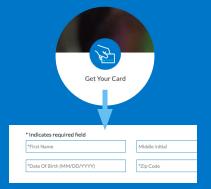

#### 4

"<u>Get Your Card</u>": Enter required information to find the member's ID number. Print the ID card or write down the number.