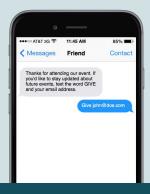

#### **FUND BY CELL**

- Crowdfunding
- Turn on subaccounts
- No set-up fees
- DEMO: Text "GIVE TMJA" to 56512

#### **SMS**

- Push out texts during event
- Donors can join email or text message list
- Useful for post-event follow-up