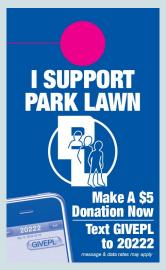

#### **MOBILE GIVE**

- Fixed amounts: \$5, \$10, or \$25
- Charged to cell phone bill
- Eligibility requirements
- DEMO: Text "AARDA" to 20222