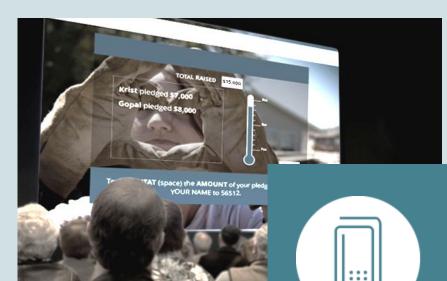

#### FUNDRAISING THERMOMETER

- Generate excitement
- Increases donations
- Thermometer rises with donation amount

#### **MOBILE PLEDGE**

- Text-in amount pledging to donate
- Organization follows up with donors to collect
- Ideal with fundraising thermometer

#### **MOBILE PLEDGE**

- Any \$ amount
- Organization follows up with a phone call to collect \$
- DEMO: Text "PLEDGE (AMOUNT) (NAME)" to 56512