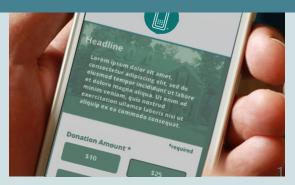

#### **MOBILE GIVE**

- Fixed amounts: \$5, \$10, or \$25
- Charged to cell phone bill
- Eligibility requirements
- DEMO: Text "AARDA" to 20222

#### **MOBILE DONATE**

- Any \$ amount
- Charged to credit card/Paypal
- No eligibility requirements
- DEMO: Text "HENRY" to 56512

#### **MOBILE PLEDGE**

- Any \$ amount
- Organization follows up with a phone call to collect \$
- DEMO: Text "PLEDGE (AMOUNT) (NAME)" to 56512