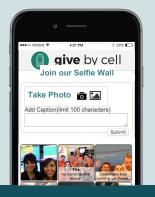

alerts

Send text with game, quiz, or selfie

Sent text with link to donate on their phone using their credit card. Display on screen.

Send text to join mailing list, thank, take a poll

6:00pm Registration begins

8:00pm Cocktail hour

9:30pm Presentation/Fundraising Thermometer

11:30pm Goodbye

Next day follow-up



## MOBILE ENGAGEMENT SERVICES



#### **TEXT MESSAGE**

- Sign up to get alerts about programs or events
- Send reminders about donations or volunteer hours



#### **MOBILE WEBSITES**

- Perfect for event
- Keep info all in one place if event site is not mobile friendly

#### **EMAIL LIST BUILD**

- Capture emails for follow up
- Allows for future communication about events or fundraising



#### **FUN/INTERACTIVE**

- Contests
- Polls
- Scavenger Hunts
- Selfie Gallery



## **Keys to Mobile Fundraising Success**



- Live call to action
- Interactive polls or quizzes
- Weave the ask into other activities
- Follow-up



## **BACKEND REPORTING**



**Screencast Reporting** 



**Donate Reporting** 



DEMO ONLY Chinese Community Health Resource Tip -- Collect email addresses by asking participants to text in to enter a contest, and Center Demo include their email address to enter. 04:56 PM PST Not Correct? Reports Text Messaging Mobile Web Audio Gall to Donate Mobile Give Mobile Donate Screencast Mobile Give Reports MORE REPORTS Campaign: Aliance & CCHRC (BRAVE) Reports Dashboard Salact Customized Time Period: Choose Time Daried C Text Message Reports Run Report for: today yesterday 7 days 30 days 60 days 90 days 6 months | Month-to-Date Year-to-Date Run R