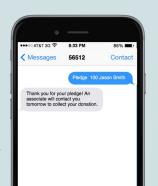

#### **MOBILE PLEDGE**

- Any \$ amount
- Organization follows up with a phone call to collect \$
- DEMO: Text "PLEDGE (AMOUNT) (NAME)" to 56512

#### **MOBILE PLEDGE**

- Text-in amount pledging to donate
- Organization follows up with donors to collect
- Ideal with fundraising thermometer