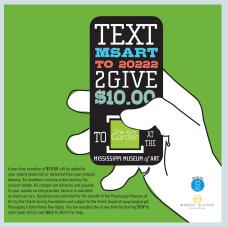

## **Industry: MUSEUM**

Help us maintain free admission, education and programming.

#### Text *LAMH* to 20222

Each text message donates \$5 to the Los Angeles Museum of the Holocaust. You may donate up to 5 times.

A one-time donation of \$\$ will be added to your mobile phone bill or deducted from your prepaid balance. Standard messaging rates and additional fees may apply, All charges are billed by and payable to your mobile service provider. Service is available on most carriers. Donations are collected for the benefit of Los Angeles Museum of the Holocaust by the Mobile Giving Foundation and subject to the terms found at www.hmgf.org/t. You can unsubsectible at any time by texting \$FOP to 202222.