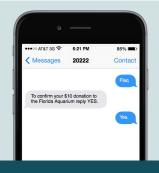

#### **MOBILE GIVE**

- Fixed amounts: \$5, \$10, or \$25
- Charged to cell phone bill
- Eligibility requirements
- DEMO: Text "AARDA" to 20222