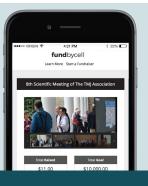

#### **FUND BY CELL**

- Crowdfunding
- Turn on subaccounts
- No set-up fees
- DEMO: Text "GIVE TMJA" to 56512