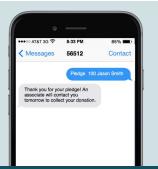

#### **MOBILE PLEDGE**

- Any \$ amount
- Organization follows up with a phone call to collect \$
- DEMO: Text "PLEDGE (AMOUNT) (NAME)" to 56512

#### **MOBILE PLEDGE**

- Text-in amount pledging to donate
- Organization follows up with donors to collect
- Ideal with fundraising thermometer