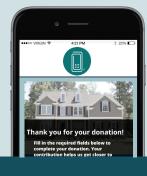

#### **MOBILE DONATE**

- Any \$ amount
- Charged to credit card/Paypal
- No eligibility requirements
- DEMO: Text "HENRY" to 56512

#### **MOBILE DONATE**

- Text-in keyword for link to donation site
- Any amount
- No eligibility requirements