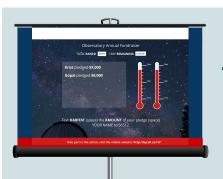

#### FUNDRAISING THERMOMETER

- Generate excitement
- Increases donations
- Thermometer rises with donation amount