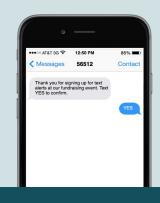

#### **SMS**

- Push out texts during event
- Donors can join email or text message list
- Useful for post-event follow-up

#### **TEXT MESSAGE**

- Sign up to get alerts about programs or events
- Send reminders about donations or volunteer hours