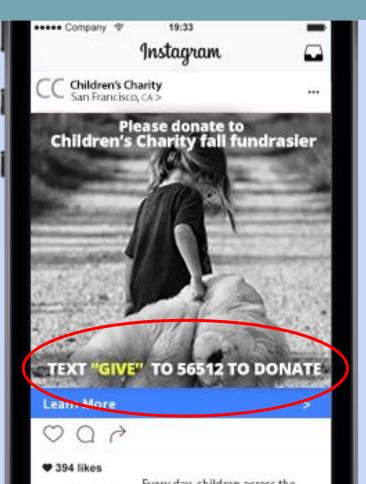

|            |      |  |

Hello potential donor,

Did you know mobile donating is the best way to reach new donors, especially millenials - all done with a simple text message from their cell phones? Over the past four years nonprofits have raised half a billion dollars on Giving Tuesday!

That's why we've teamed up with Give by Cell to help us make it easier than ever to donate to our comparison.

Just text the word "GIVE" to 56512 and you'll be sent a link to a credit card payment page. The whole process takes no time at all.

DONATE TODAY!

Happy Giving, Don Ader VP of Fundraising





# **SOCIAL MEDIA**

- Facebook
- Twitter
- Instagram





# **SOCIAL MEDIA**

- Facebook
- Twitter
- Instagram





# **SOCIAL MEDIA**

- Facebook
- Twitter
- Instagram





# WEBSITE





VIDEOS



#### **HAND-OUT DONATION CARDS**



#### **TEXT-TO-GIVE TEE SHIRTS**



#### **AFTER A VOLUNTEER SHIFT**

# FOR VOLUNTEERS

#### **POSTERS HANG IN STORE WINDOWS**





#### **RETAIL STORES**

Text: "LEVSS"

to 56512

"to subscribe to Levitt

Pavilion SteelStacks\*news

LEVITT

Text: "LEVSS"

to 20222

'to donate \$5 to the

Levitt Pavilion SteelStacks\*

Text: "LEVSS"

to 56512

Pavilion SteelStacks\*news

"to subscribe to Levitt

# COMMUNITY CENTERS



#### **CAR WRAPS**



**COASTERS** 

#### **RACK CARDS**

SIGNS





#### **BUMPER STICKERS**



#### **EMAIL SIGNATURES**

#### To John Newell

#### Hi John,

thank you very much for all the information you gathered. I'll talk to you soon,

Regards,

####