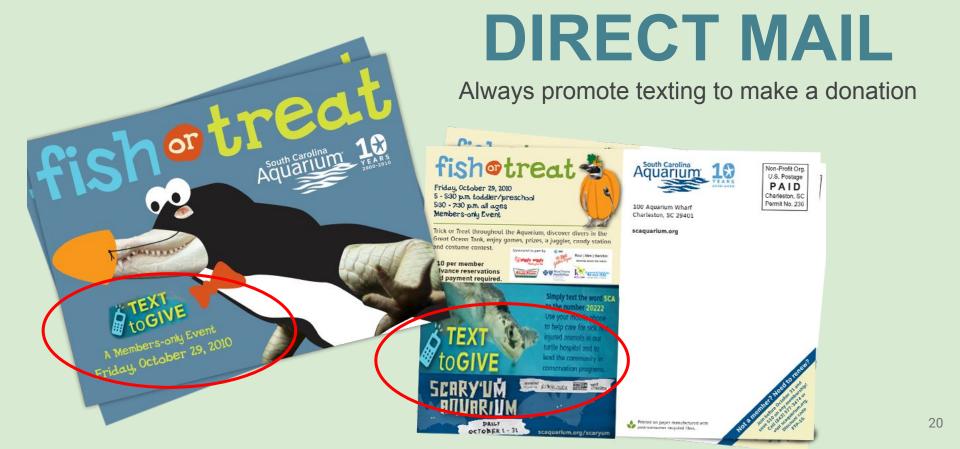

# SECRETS TO SUCCESSFUL MOBILE

- In person call to action
- Pervasive put it everywhere and get everyone involved promoting mobile
- Try **different services** to see which ones work for you

Use **text messaging** to engage