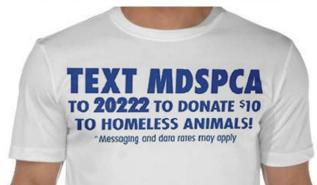

bile donating is the best way to reach new donors, especially millenials - all done with a simple text message from their cell phones? Over the past four years nonprofits have raised half a billion dollars on Giving Tuesday!

That's why we've teamed up with Give by Cell to help us make it easier than ever to donate to our comparison.

Just text the word "GIVE" to 56512 and you'll be sent a link to a credit card payment page. The whole process takes no time at all.

DONATE TODAY!

Happy Giving, Don Ader VP of Fundraising





# **SOCIAL MEDIA**

- Facebook
- Twitter
- Instagram





# **SOCIAL MEDIA**

- Facebook
- Twitter
- Instagram





# **SOCIAL MEDIA**

- Facebook
- Twitter
- Instagram





# WEBSITE





VIDEOS



#### **HAND-OUT DONATION CARDS**



#### **TEXT-TO-GIVE TEE SHIRTS**



#### **AFTER A VOLUNTEER SHIFT**

# FOR VOLUNTEERS

#### **POSTERS HANG IN STORE WINDOWS**





#### **RETAIL STORES**

Text: "LEVSS"

to 56512

"to subscribe to Levitt

Pavilion SteelStacks\*news

LEVITT

Text: "LEVSS"

to 20222

'to donate \$5 to the

Levitt Pavilion SteelStacks\*

Text: "LEVSS"

to 56512

Pavilion SteelStacks\*news

"to subscribe to Levitt

# COMMUNITY CENTERS



#### **CAR WRAPS**



**COASTERS** 

#### **RACK CARDS**

SIGNS





#### **BUMPER STICKERS**



#### **EMAIL SIGNATURES**

#### To John Newell

#### Hi John,

thank you very much for all the information you gathered. I'll talk to you soon,

Regards,

#### **Jasmine Doe**

#### TEXT "DONATE" to 56512



HOUSING & END COMPAGE & LIFE SHE

A one-time donation of \$5.00 will be added to your mobile phone bill or