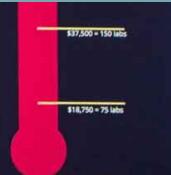

#### FUNDRAISING THERMOMETER

- Generate excitement
- Increases donations
- Thermometer rises with donation amount

#### 3. Send

y your pledge tonight in the lobby after the Gala, vill call you in the next 48 hours. Thank you!

SO = 0 labs

Natalie Piedged \$200 Thea Piedged \$25 Barb Piedged \$25 David Piedged \$36 SG Piedged \$100 mike Piedged \$100 Mai Nguyen Piedged \$100 anonymous Piedged \$5.000 RogerQ Piedged \$500 Alan Piedged \$10 Exercit Biologiet \$100