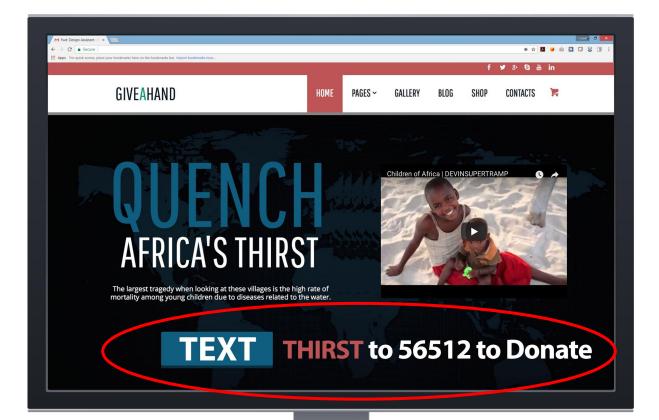

|            |      |  |

Hello potential donor,

Did you know mobile donating is the best way to reach new donors, especially millenials - all done with a simple text message from their cell phones? Over the past four years nonprofits have raised half a billion dollars on Giving Tuesday!

That's why we've teamed up with Give by Cell to help us make it easier than ever to donate to our comparison.

Just text the word "GIVE" to 56512 and you'll be sent a link to a credit card payment page. The whole process takes no time at all.

DONATE TODAY!

Happy Giving, Don Ader VP of Fundraising





# **SOCIAL MEDIA**

- Facebook
- Twitter
- Instagram





# **SOCIAL MEDIA**

- Facebook
- Twitter
- Instagram





# **SOCIAL MEDIA**

- Facebook
- Twitter
- Instagram





# WEBSITE





VIDEOS



#### **HAND-OUT DONATION CARDS**



#### **TEXT-TO-GIVE TEE SHIRTS**



#### **AFTER A VOLUNTEER SHIFT**

# FOR VOLUNTEERS

#### **POSTERS HANG IN STORE WINDOWS**





#### **RETAIL STORES**

Text: "LEVSS"

to 56512

"to subscribe to Levitt

Pavilion SteelStacks\*news

LEVITT

Text: "LEVSS"

to 20222

'to donate \$5 to the

Levitt Pavilion SteelStacks\*

Text: "LEVSS"

to 56512

Pavilion SteelStacks\*news

"to subscribe to Levitt

# COMMUNITY CENTERS



#### **CAR WRAPS**



**COASTERS** 

#### **RACK CARDS**

SIGNS





#### **BUMPER STICKERS**



#### **EMAIL SIGNATURES**

#### To John Newell

#### Hi John,

thank you very much for all the information you gathered. I'll talk to you soon,

Regards,

#### **Jasmine Doe**

#### TEXT "DONATE" to 56512



HOUSING & END COMPAGE & L