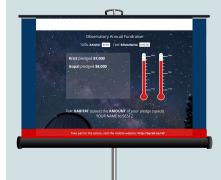

TOTAL RAISED \$15.000 Krist pledged \$7,000 Gopal pledged \$8,000

#### FUNDRAISING THERMOMETER

- Generate excitement
- Increases donations
- Thermometer rises with donation amount