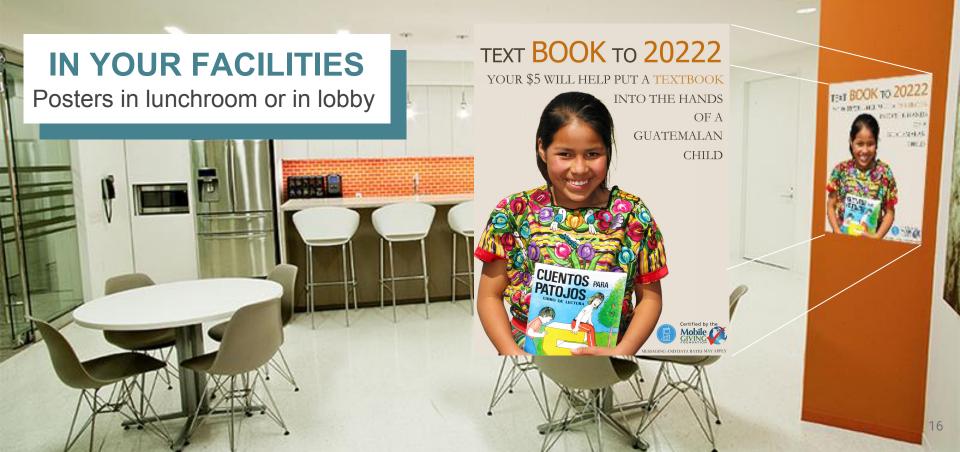

#### GENERAL ONGOING FUNDRAISING ACTIVITIES

3

- 1-on-1 Donor Meeting
- In Your Facility
- Sporting Event
- Direct Mail
- Email
- Web
- Social Media
- Volunteers
- Community
- Employees