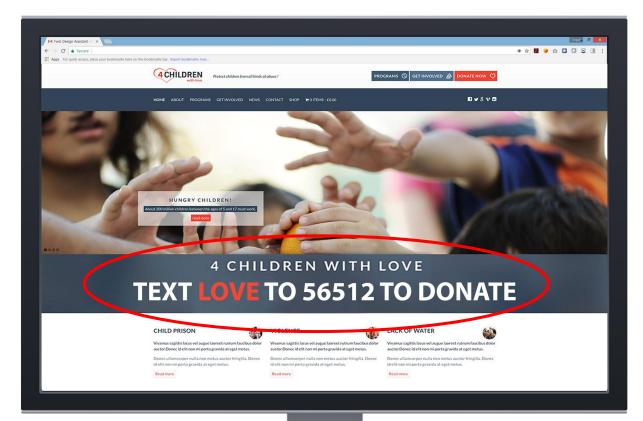

|            |      |  |

Hello potential donor,

Did you know mobile donating is the best way to reach new donors, especially millenials - all done with a simple text message from their cell phones? Over the past four years nonprofits have raised half a billion dollars on Giving Tuesday!

That's why we've teamed up with Give by Cell to help us make it easier than ever to donate to our comparison.

Just text the word "GIVE" to 56512 and you'll be sent a link to a credit card payment page. The whole process takes no time at all.

DONATE TODAY!

Happy Giving, Don Ader VP of Fundraising





# **SOCIAL MEDIA**

- Facebook
- Twitter
- Instagram





# **SOCIAL MEDIA**

- Facebook
- Twitter
- Instagram





# **SOCIAL MEDIA**

- Facebook
- Twitter
- Instagram





# WEBSITE





VIDEOS



#### **HAND-OUT DONATION CARDS**



#### **TEXT-TO-GIVE TEE SHIRTS**



#### **AFTER A VOLUNTEER SHIFT**

# FOR VOLUNTEERS

#### **POSTERS HANG IN STORE WINDOWS**





#### **RETAIL STORES**

Text: "LEVSS"

to 56512

"to subscribe to Levitt

Pavilion SteelStacks\*news

LEVITT

Text: "LEVSS"

to 20222

'to donate \$5 to the

Levitt Pavilion SteelStacks\*

Text: "LEVSS"

to 56512

Pavilion SteelStacks\*news

"to subscribe to Levitt

# COMMUNITY CENTERS



#### **CAR WRAPS**



**COASTERS** 

#### **RACK CARDS**

SIGNS





#### **BUMPER STICKERS**



#### **EMAIL SIGNATURES**

#### To John Newell

#### Hi John,

thank you very much for all the information you gathered. I'll talk to you soon,

Regards,

#### **Jasmine Doe**

#### TEXT "DONATE" to 56512



HOUSING &