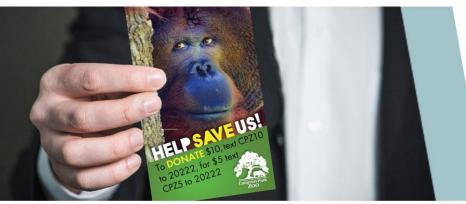

#### **MOBILE GIVE**

- Fixed amounts: \$5, \$10, or \$25
- Charged to cell phone bill
- Eligibility requirements
- DEMO: Text "AARDA" to 20222

0.0