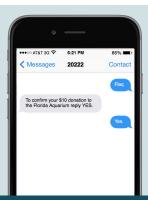

#### **MOBILE GIVE**

- Fixed amounts: \$5, \$10, or \$25
- Charged to cell phone bill
- Eligibility requirements
- DEMO: Text "AARDA" to 20222

0.0

powcase

IONY DEARING

TEXT TWENTY TO 20222 TO MAKE A SIO GIFT