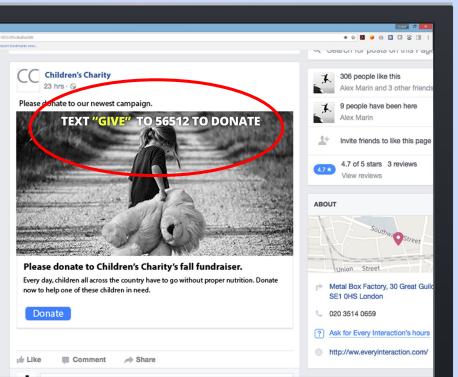

| 0          |      |  |
|  |                                                                                           |            |      |  |

Hello potential donor,

Did you know mobile donating is the best way to reach new donors, especially millenials - all done with a simple text message from their cell phones? Over the past four years nonprofits have raised half a billion dollars on Giving Tuesday!

That's why we've teamed up with Give by Cell to help us make it easier than ever to donate to our comparison.

Just text the word "GIVE" to 56512 and you'll be sent a link to a credit card payment page. The whole process takes no time at all.

DONATE TODAY!

Happy Giving, Don Ader VP of Fundraising





# **SOCIAL MEDIA**

- Facebook
- Twitter
- Instagram





# **SOCIAL MEDIA**

- Facebook
- Twitter
- Instagram





# **SOCIAL MEDIA**

- Facebook
- Twitter
- Instagram





# WEBSITE





VIDEOS



#### **HAND-OUT DONATION CARDS**



#### **TEXT-TO-GIVE TEE SHIRTS**



#### **AFTER A VOLUNTEER SHIFT**

# FOR VOLUNTEERS

#### **POSTERS HANG IN STORE WINDOWS**





#### **RETAIL STORES**

Text: "LEVSS"

to 56512

"to subscribe to Levitt

Pavilion SteelStacks\*news

LEVITT

Text: "LEVSS"

to 20222

'to donate \$5 to the

Levitt Pavilion SteelStacks\*

Text: "LEVSS"

to 56512

Pavilion SteelStacks\*news

"to subscribe to Levitt

# COMMUNITY CENTERS



#### **CAR WRAPS**



**COASTERS** 

#### **RACK CARDS**

SIGNS





#### **BUMPER STICKERS**



#### **EMAIL SIGNATURES**

#### To John Newe