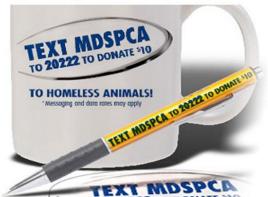

o 20222

'to donate \$5 to the

Levitt Pavilion SteelStacks\*

Text: "LEVSS"

to 56512

Pavilion SteelStacks\*news

"to subscribe to Levitt

# COMMUNITY CENTERS



#### **CAR WRAPS**



**COASTERS** 

#### **RACK CARDS**

SIGNS





#### **BUMPER STICKERS**



#### **EMAIL SIGNATURES**

#### To John Newell

#### Hi John,

thank you very much for all the information you gathered. I'll talk to you soon,

Regards,

#### **Jasmine Doe**

#### TEXT "DONATE" to 56512



HOUSING & END COMPAGE & LIFE SHE

A one-time donation of \$5.00 will be added to your mobile phone bill or deducted from your prepaid balance. All donations must be authorized by the account holder. All charges are billed by and payable to your mobile service provider. User must be age 18 or older.

#### **MUGS, PENS & ETC.**





f in 🎔



# info@givebycell.com (415) 615-0150 www.givebycell.com