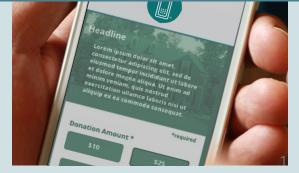

### **MOBILE DONATE**

- Text-in keyword for link to donation site
- Any amount
- No eligibility requirements