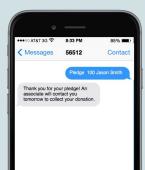

### **MOBILE PLEDGE**

- Text-in amount pledging to donate
- Organization follows up with donors to collect
- Ideal with fundraising thermometer

# LUNCH, DINNER OR GALA FUNDRAISER

Scavenger hunt or mobile game in first hour

Play a fun Scavenger Hunt before the Auction!

Text "GALA" to 56512 to get your first clue!