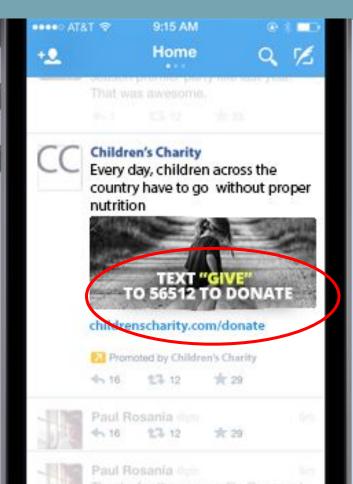

| 0          |      |  |
|  |                                                                                           |            |      |  |

Hello potential donor,

Did you know mobile donating is the best way to reach new donors, especially millenials - all done with a simple text message from their cell phones? Over the past four years nonprofits have raised half a billion dollars on Giving Tuesday!

That's why we've teamed up with Give by Cell to help us make it easier than ever to donate to our comparison.

Just text the word "GIVE" to 56512 and you'll be sent a link to a credit card payment page. The whole process takes no time at all.

DONATE TODAY!

Happy Giving, Don Ader VP of Fundraising





# **SOCIAL MEDIA**

- Facebook
- Twitter
- Instagram





# **SOCIAL MEDIA**

- Facebook
- Twitter
- Instagram





# **SOCIAL MEDIA**

- Facebook
- Twitter
- Instagram





# WEBSITE





VIDEOS



#### **HAND-OUT DONATION CARDS**



#### **TEXT-TO-GIVE TEE SHIRTS**



#### **AFTER A VOLUNTEER SHIFT**

# FOR VOLUNTEERS

#### **POSTERS HANG IN STORE WINDOWS**





#### **RETAIL STORES**

Text: "LEVSS"

to 56512

"to subscribe to Levitt

Pavilion SteelStacks\*news

LEVITT

Text: "LEVSS"

to 20222

'to donate \$5 to the

Levitt Pavilion SteelStacks\*

Text: "LEVSS"

to 56512

Pavilion SteelStacks\*news

"to subscribe to Levitt

# COMMUNITY CENTERS



#### **CAR WRAPS**



**COASTERS** 

#### **RACK CARDS**

SIGNS





#### **BUMPER STICKERS**



#### **EMAIL SIGNATURES**

#### To John Newell

#### Hi John,

thank you very much for all the informa