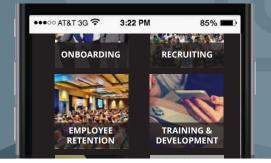

# HR SUCCEEDS WITH MOBILE

#### ONBOARDING

- Schedule text welcome messages to new hires before they start.
- Create a new hire mobile handbook
- Take selfies of new employees at orientation and introduce them to the rest of the team using mobile.

- Applicants can text in to sign up for job postings.
- Push text about new jobs.
- People can complete basic application on their phone.

- Use text messaging to communicate with employees who do not have a corporate email address.
- Create mobile websites in multiple languages to build relationships with non-native English speaking employees.

### • Use text messaging for performance support.

• Create five-minute micro-lessons for boost learning.