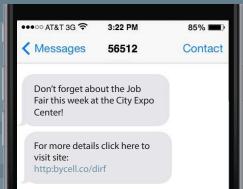

#### TEXT MESSAGE (SMS) COMMUNICATION PLATFORM

- Texts always get read
- Message every client, not just those with an email account
- Include links to mobile web sites
- Push images or GIFs for more engagement
- Works in every country

#### Text **HR** to **56512** for a demo