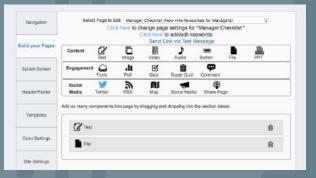

#### BUILD MOBILE SITES IN MINUTES

#### RESPONSIVE MOBILE WEB PLATFORM

- Allow any job seeker to access content via a phone, tablet or desktop
- Available anywhere in the world
- No downloads
- No I.T. required
- Easy for admin to drag-and-drop. Simple creation of mobile pages