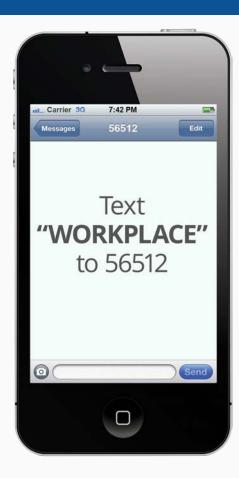

2016 Middlesex County Master Individual Training Agreement

Text workforce to 56512

# Recruiting

- Allow potential employees to text-in keyword for job posting link
- Send updates about status of application and interviews
- HR can keep track of applications and send updates for future positions