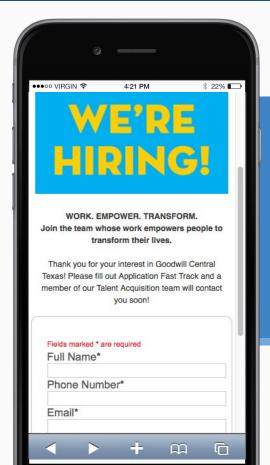

# Recruiting

- Allow potential employees to text-in keyword for job posting link
- Send updates about status of application and interviews
- HR can keep track of applications and send updates for future positions