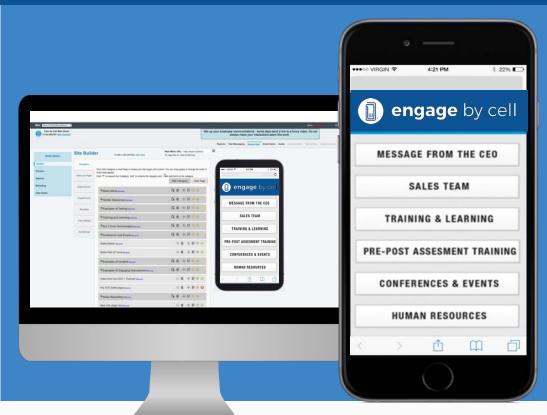

### What We Offer - Mobile Web

#### **BENEFITS**

- Store all training material in one mobile location, 24/7 available
- Change content on the fly
- No apps to download / update
- Password protection capability for sensitive data