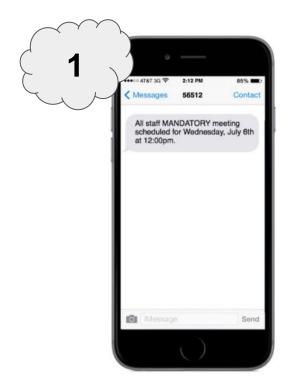

### **General Internal Employee Communications**

- Emergency alerts and other important internal communications
- Stay in touch
- Event/activity/meeting reminders via text
- Notification