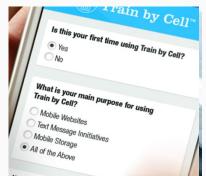

### What We Offer - SMS

#### **BENEFITS**

- SMS has ~98% readability (email at ~20%)
- Reach remote and traveling employees more easily / instantly
- Schedule texts based on time & group
- Schedule sequenced texts based on answers