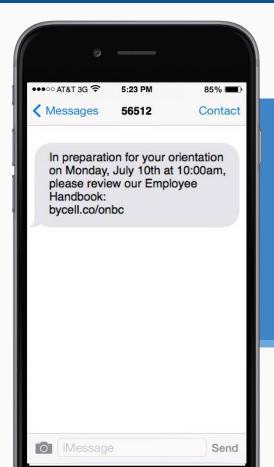

### **Versatile Web Authoring Platform**

- Text reminders for events, classes, job fairs
- Mobile site with intro to organization
   & team and other info/HR handbook
- Checklists for onboarding
- Text link to HR guidelines and forms 24/7 access to sensitive docs

### **General Internal Employee Communications**

- Emergency alerts and other important internal communications
- Stay in touch
- Event/activity/meeting reminders via text
- Notification