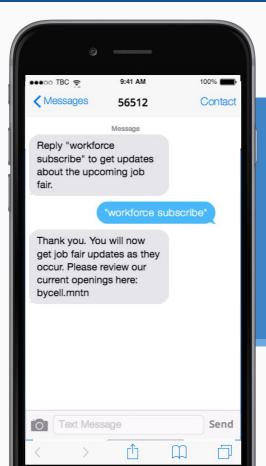

# Recruiting

- Allow potential employees to text-in keyword for job posting link
- Send updates about status of application and interviews
- HR can keep track of applications and send updates for future positions