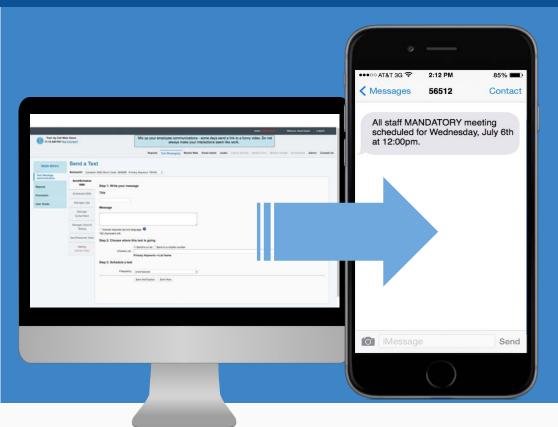

### What We Offer - SMS

#### **BENEFITS**

- SMS has ~98% readability (email at ~20%)
- Reach remote and traveling employees more easily / instantly
- Schedule texts based on time & group
- Schedule sequenced texts based on answers