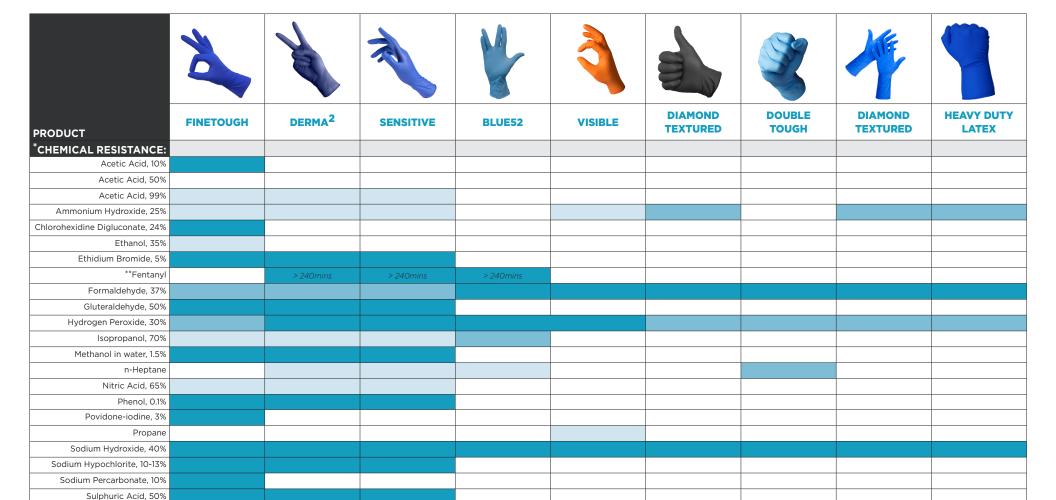

## CHEMICAL COMPARISON & RESISTANCE CHARTS

**Durability** 

|             | 4                                                                             | No.                                                                                                                      | To the second se |                                                                                              | 1                                                                                                     |                                                                                   |                                                                    |                                                                                   |                                                                                         |
|-------------|-------------------------------------------------------------------------------|--------------------------------------------------------------------------------------------------------------------------|--------------------------------------------------------------------------------------------------------------------------------------------------------------------------------------------------------------------------------------------------------------------------------------------------------------------------------------------------------------------------------------------------------------------------------------------------------------------------------------------------------------------------------------------------------------------------------------------------------------------------------------------------------------------------------------------------------------------------------------------------------------------------------------------------------------------------------------------------------------------------------------------------------------------------------------------------------------------------------------------------------------------------------------------------------------------------------------------------------------------------------------------------------------------------------------------------------------------------------------------------------------------------------------------------------------------------------------------------------------------------------------------------------------------------------------------------------------------------------------------------------------------------------------------------------------------------------------------------------------------------------------------------------------------------------------------------------------------------------------------------------------------------------------------------------------------------------------------------------------------------------------------------------------------------------------------------------------------------------------------------------------------------------------------------------------------------------------------------------------------------------|----------------------------------------------------------------------------------------------|-------------------------------------------------------------------------------------------------------|-----------------------------------------------------------------------------------|--------------------------------------------------------------------|-----------------------------------------------------------------------------------|-----------------------------------------------------------------------------------------|
| PRODUCT     | FINETOUGH                                                                     | DERMA <sup>2</sup>                                                                                                       | SENSITIVE                                                                                                                                                                                                                                                                                                                                                                                                                                                                                                                                                                                                                                                                                                                                                                                                                                                                                                                                                                                                                                                                                                                                                                                                                                                                                                                                                                                                                                                                                                                                                                                                                                                                                                                                                                                                                                                                                                                                                                                                                                                                                                                      | BLUE52                                                                                       | VISIBLE                                                                                               | DIAMOND<br>TEXTURED                                                               | DOUBLE<br>TOUGH                                                    | DIAMOND<br>TEXTURED                                                               | HEAVY DUTY<br>LATEX                                                                     |
| MATERIAL    | Nitrile                                                                       | Nitrile                                                                                                                  | Nitrile                                                                                                                                                                                                                                                                                                                                                                                                                                                                                                                                                                                                                                                                                                                                                                                                                                                                                                                                                                                                                                                                                                                                                                                                                                                                                                                                                                                                                                                                                                                                                                                                                                                                                                                                                                                                                                                                                                                                                                                                                                                                                                                        | Nitrile                                                                                      | Nitrile                                                                                               | Nitrile                                                                           | Nitrile                                                            | Nitrile                                                                           | Latex                                                                                   |
| THICKNESS   | 2.6 mil                                                                       | 3 mil                                                                                                                    | 4 mil                                                                                                                                                                                                                                                                                                                                                                                                                                                                                                                                                                                                                                                                                                                                                                                                                                                                                                                                                                                                                                                                                                                                                                                                                                                                                                                                                                                                                                                                                                                                                                                                                                                                                                                                                                                                                                                                                                                                                                                                                                                                                                                          | 5 mil                                                                                        | 6 mil                                                                                                 | 6 mil                                                                             | 8 mil                                                              | 9 mil                                                                             | 13mil                                                                                   |
| COLOUR      |                                                                               |                                                                                                                          |                                                                                                                                                                                                                                                                                                                                                                                                                                                                                                                                                                                                                                                                                                                                                                                                                                                                                                                                                                                                                                                                                                                                                                                                                                                                                                                                                                                                                                                                                                                                                                                                                                                                                                                                                                                                                                                                                                                                                                                                                                                                                                                                |                                                                                              |                                                                                                       |                                                                                   |                                                                    |                                                                                   |                                                                                         |
| CUFF LENGTH | 9"                                                                            | 9"                                                                                                                       | 9"                                                                                                                                                                                                                                                                                                                                                                                                                                                                                                                                                                                                                                                                                                                                                                                                                                                                                                                                                                                                                                                                                                                                                                                                                                                                                                                                                                                                                                                                                                                                                                                                                                                                                                                                                                                                                                                                                                                                                                                                                                                                                                                             | 9"                                                                                           | 9"                                                                                                    | 9"                                                                                | 12"                                                                | 12"                                                                               | 12"                                                                                     |
| FEATURES    | Cost effective,<br>high dexterity,<br>chemical<br>and bacterial<br>resistance | High dexterity, examination grade, good for dermal sensitivities, chemical and bacterial resistance, fentanyl protection | Best general<br>purpose, good<br>for dermal<br>sensitivities,<br>chemical<br>and bacterial<br>resistance,<br>fentanyl<br>protection                                                                                                                                                                                                                                                                                                                                                                                                                                                                                                                                                                                                                                                                                                                                                                                                                                                                                                                                                                                                                                                                                                                                                                                                                                                                                                                                                                                                                                                                                                                                                                                                                                                                                                                                                                                                                                                                                                                                                                                            | Strong and<br>durable,<br>chemical<br>and bacterial<br>resistance,<br>fentanyl<br>protection | High visibility,<br>added grip,<br>chemical,<br>bacterial<br>resistance<br>and industrial<br>strength | Extra grip,<br>industrial<br>strength,<br>chemical<br>and bacterial<br>resistance | Industrial<br>strength,<br>chemical<br>and bacterial<br>resistance | Extra grip,<br>industrial<br>strength,<br>chemical<br>and bacterial<br>resistance | Industrial<br>strength, extra<br>protection,<br>chemical<br>and bacterial<br>resistance |
| USES        | Food handling<br>& processing,<br>sanitation,<br>laboratory,<br>medical       | Food handling<br>& processing,<br>sanitation,<br>laboratory,<br>medical                                                  | Food handling<br>& processing,<br>sanitation,<br>laboratory,<br>medical                                                                                                                                                                                                                                                                                                                                                                                                                                                                                                                                                                                                                                                                                                                                                                                                                                                                                                                                                                                                                                                                                                                                                                                                                                                                                                                                                                                                                                                                                                                                                                                                                                                                                                                                                                                                                                                                                                                                                                                                                                                        | Food<br>handling, meat<br>processing,<br>sanitation,<br>extra grip<br>assembly               | Food handling, meat processing, sanitation, extra grip assembly                                       | Food handling, meat processing, sanitation, extra grip assembly                   | Meat<br>processing,<br>sanitation,<br>harvesting                   | Meat<br>processing,<br>sanitation,<br>tasks requiring<br>extra grip               | Meat<br>processing,<br>sanitation,<br>laboratory,<br>medical                            |
| PER BOX     | 200                                                                           | 200                                                                                                                      | 100                                                                                                                                                                                                                                                                                                                                                                                                                                                                                                                                                                                                                                                                                                                                                                                                                                                                                                                                                                                                                                                                                                                                                                                                                                                                                                                                                                                                                                                                                                                                                                                                                                                                                                                                                                                                                                                                                                                                                                                                                                                                                                                            | 100                                                                                          | 100                                                                                                   | 100 or bulk                                                                       | 50                                                                 | Bulk                                                                              | 50                                                                                      |
| PER CASE    | 2,000                                                                         | 2,000                                                                                                                    | 1,000                                                                                                                                                                                                                                                                                                                                                                                                                                                                                                                                                                                                                                                                                                                                                                                                                                                                                                                                                                                                                                                                                                                                                                                                                                                                                                                                                                                                                                                                                                                                                                                                                                                                                                                                                                                                                                                                                                                                                                                                                                                                                                                          | 1,000                                                                                        | 1,000                                                                                                 | 1,000                                                                             | 500                                                                | 500                                                                               | 500                                                                                     |

<sup>\*</sup>The chemicals listed are the ones for which testing has been conducted.

| RECOMMENDED        |  |
|--------------------|--|
| LIMITED USE        |  |
| NOT RECOMMENDED    |  |
| NOT TESTED (Blank) |  |

Sulphuric Acid, 96%

## The Chemical Resistance Chart is for advisory use only!

Conditions, exposure times, chemical concentrations & residues may affect glove performance. For more detailed chemical permeation resistance & degradation information, see individual product specification sheets. It is strongly advised that on-site testing of all gloves is important in determining safe usage.