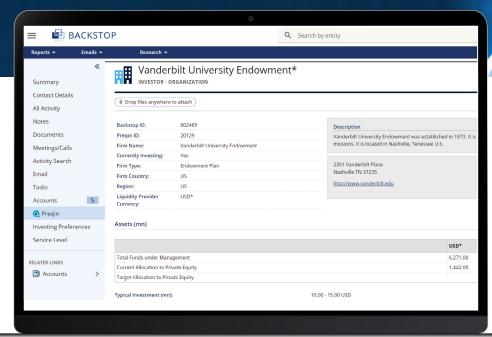

## **IMPORT WHAT YOU NEED**

Easily import Pregin data into Backstop to start developing your relationship with a prospect, and have access to all up-to-date Pregin data from your Backstop contact card.

## **FOCUS ON DATA THAT MATTERS**

With Pregin data integration, you can give your team the ability to focus on the most important data at the right time and provide clarity as to the status/promise of an investor contact.