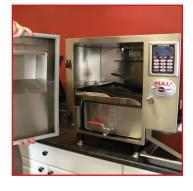

 Clean all interior surfaces to bare metal with CGR Carbon Grease Remover and a clean damp cloth.

Remove the cooking basket and wash in a sink with soapy water.

8. Remove the heating element and wipe off any oil with a dry cloth (NEVER SOAK THE HEATING ELEMENT!)

 Attach the drain hose onto the (a) drain valve on the front of the oil pot.

 Drain the oil into the Miroil canister and dispose of used oil.

- 11. Once the oil is drained remove the oil pot.
- 12. Clean inside the oil pot with Boil Out Fryer Pucks, clean outside with CGR Quart Liquid Cleaner.