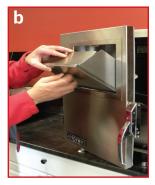

2. Remove the front door of the AutoFry by opening the door and lifting it from the hinges.