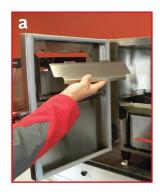

## **AutoFry Weekly Cleaning Procedures**

Perform the following weekly cleaning steps in the morning while the equipment is cool to maintain AutoFry for optimum use.

 Remove the food entry chute from the front door by (a) removing the back hinge, (b) unscrewing the front handle and (c) disconnecting the two chute sides.