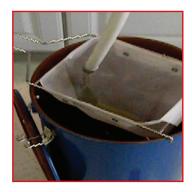

 Attach the drain hose onto the (a) drain valve on the front of the oil pot.

 Drain the oil into the Miroil canister and dispose of used oil.

- 11. Once the oil is drained remove the oil pot.
- 12. Clean inside the oil pot with Boil Out Fryer Pucks, clean outside with CGR Quart Liquid Cleaner.