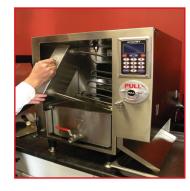

## **AutoFry Weekly Cleaning Procedures**

Perform the following weekly cleaning steps in the morning while the equipment is cool to maintain AutoFry for optimum use.

 Remove the food entry chute from the front door by (a) removing the back hinge, (b) unscrewing the front handle and (c) disconnecting the two chute sides.

2. Remove the front door of the AutoFry by opening the door and lifting it from the hinges.