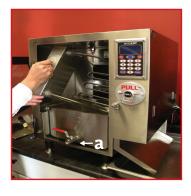

## **AutoFry Weekly Cleaning Procedures**

Perform the following weekly cleaning steps in the morning while the equipment is cool to maintain AutoFry for optimum use.

 Remove the food entry chute from the front door by (a) removing the back hinge, (b) unscrewing the front handle and (c) disconnecting the two chute sides.

2. Remove the front door of the AutoFry by opening the door and lifting it from the hinges.