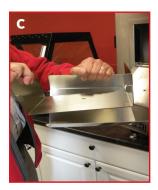

## 3. Remove and wash the following

A. Wash the wire food basket in warm soapy water followed by clear water rinse.

B. Wash the food exit chute with CGR Carbon Grease Remover.

C. Wash the filter cover plate with CGR Carbon Grease Remover.

D. Wash the grease baffle in warm soapy water followed by clear water rinse.

E. Wash the second filter in warm soapy water followed by clear water rinse.

4. Thoroughly dry all parts.

5. Remove the charcoal filter and wipe down the exterior surfaces with a clean damp cloth (NEVER SOAK THIS FILTER!)