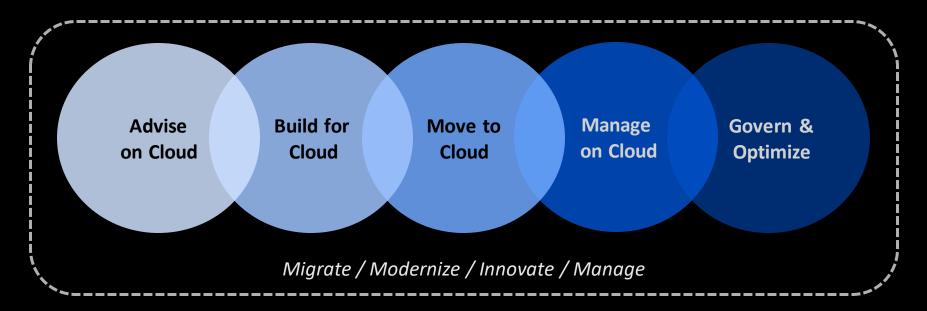

## IBM enables a client's journey to cloud through industry expertise, methods and proven technology

An end-to-end approach meets you where you are

- Cloud architecture and technology
- Advisory Services and tools
- Migration Factory "anywhere to anywhere"
- Modern application development

- Culture and change management
- Service management and operations
- Governance, security, compliance