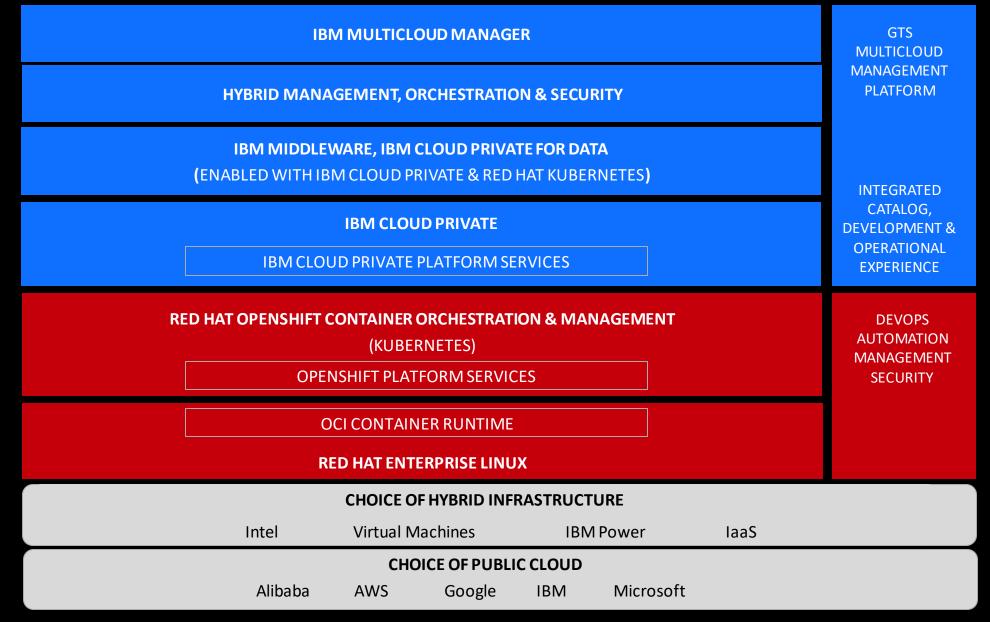

### Only IBM offers a secure, open, and flexible architecture

#### **Cloud Operating Environment**

- Flexibility: Open, Kubernetes-based containers architecture
- Multicloud Choice: Develop and deploy in more places with IBM Cloud
- Consistency: Common services
- Security: Access to pervasive encryption/data protection
- Multivendor: Support for 3<sup>rd</sup> party clouds