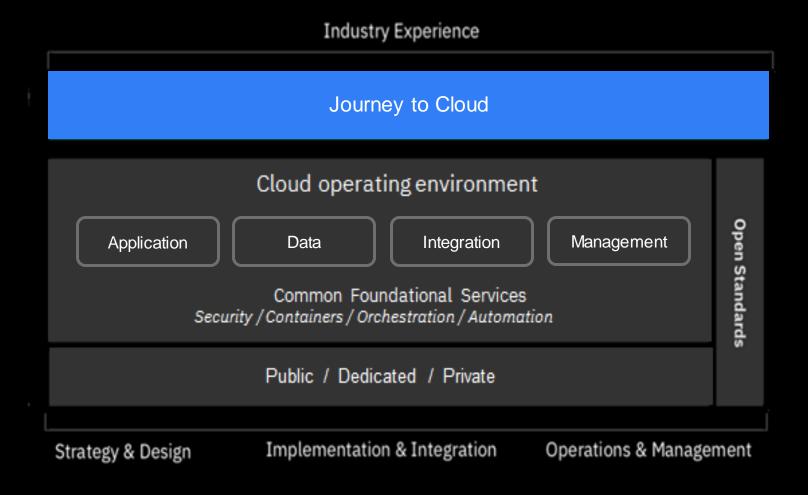

### Only IBM offers a secure, open, and flexible architecture

#### **Cloud Operating Environment**

- Flexibility: Open, Kubernetes-based containers architecture
- Multicloud Choice: Develop and deploy in more places with IBM Cloud
- Consistency: Common services
- Security: Access to pervasive encryption/data protection
- Multivendor: Support for 3<sup>rd</sup> party clouds