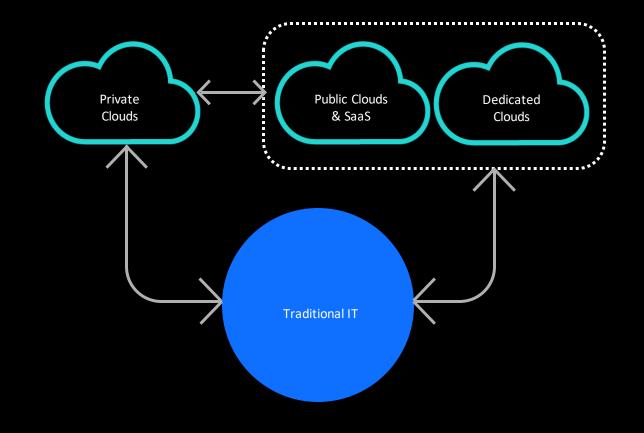

## Today's hybrid, multicloud reality presents new opportunities, as well as new challenges...

#### A real world look at multicloud

X

Movement between clouds

73% priority concern

Connectivity between clouds

2% priority concern

Consistency of management

67% priority concern