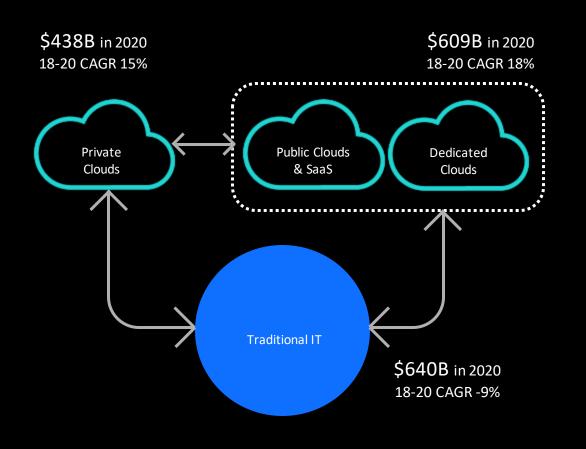

## Cloud accelerates business transformation

- Innovate with the latest technology from any source
- Access more types of data, analytics & Al, anywhere
- Improve return on existing investments

Yet less than 20% of enterprise workloads have moved to date. Why?

## Today's hybrid, multicloud reality presents new opportunities, as well as new challenges...

#### A real world look at multicloud

X

Movement between clouds

73% priority concern

Connectivity between clouds

2% priority concern

Consistency of management

67% priority concern

IBM Cloud / © 2019 IBM Corporation Source : IBM MD&I; :McKinsey research