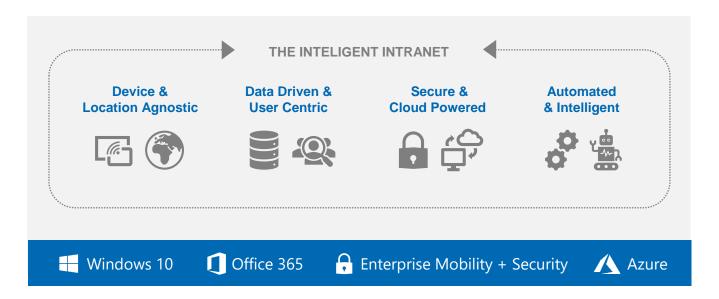

### The value

An "Intelligent Intranet" built on the combined power in the Microsoft 365 platform enables organizations and all their users to find, share and consume both information and knowledge from any device in any location to drive engagement, innovation and increasing value adding communication.

The "Intelligent Intranet" will bring new connected experiences for users with personalized feeds, ease of access to documents, targeted news and powerful search using Microsoft Search.

Combined with the power of the Azure platform the "Intelligent Intranet" also unlocks an agile and secure application hub for new and innovative ways to turn data and information into insights and business value for the organization.