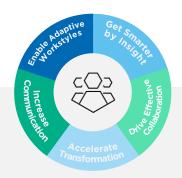

### The value

An "Intelligent Intranet" built on the combined power in the Microsoft 365 platform enables organizations and all their users to find, share and consume both information and knowledge from any device in any location to drive engagement, innovation and increasing value adding communication.

The "Intelligent Intranet" will bring new connected experiences for users with personalized feeds, ease of access to documents, targeted news and powerful search using Microsoft Search.

Combined with the power of the Azure platform the "Intelligent Intranet" also unlocks an agile and secure application hub for new and innovative ways to turn data and information into insights and business value for the organization.