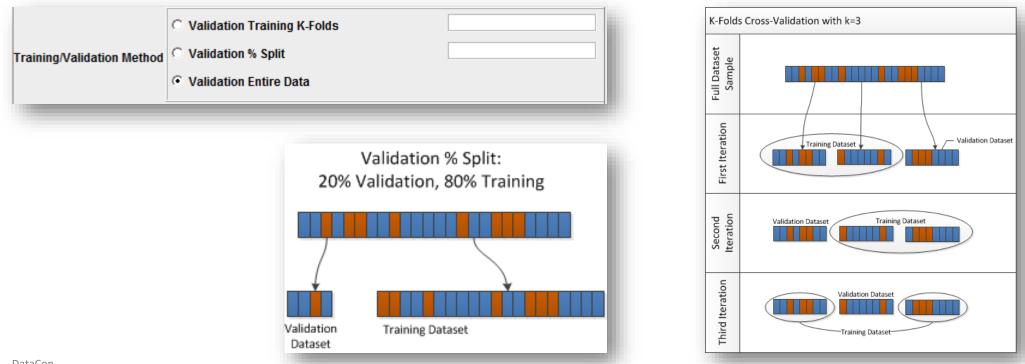

#### **PARAMETER OPTIMIZATION**

Discover better parameter values for existing detection scenarios.

Find alternative parameter values to reduce false positives and/or increase true positive alerts.

### **COST OF COMPUTATION – NUMBER OF FOLDS**