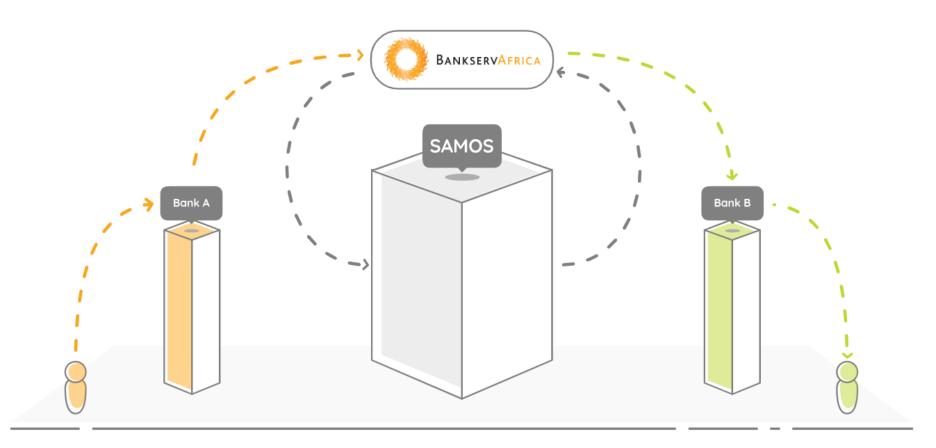

### OVER 3 BILLION PAYMENTS

R11 TRILLION

key payment systems at maximum cost-efficiency and minimum complexity

seamless interbank switching, clearing and settlement

ensuring increased interoperability between banks