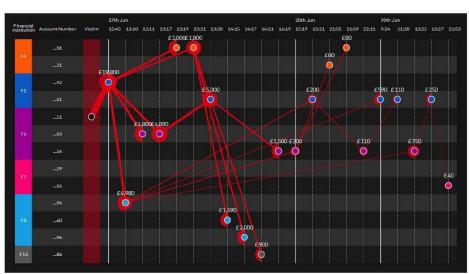

## 30 THOUSAND AT RISK

### 1.5 BILLION APP PAYMENTS

in min

50 000 : 1

FINDING THE NEEDLE IN THE HAYSTACK