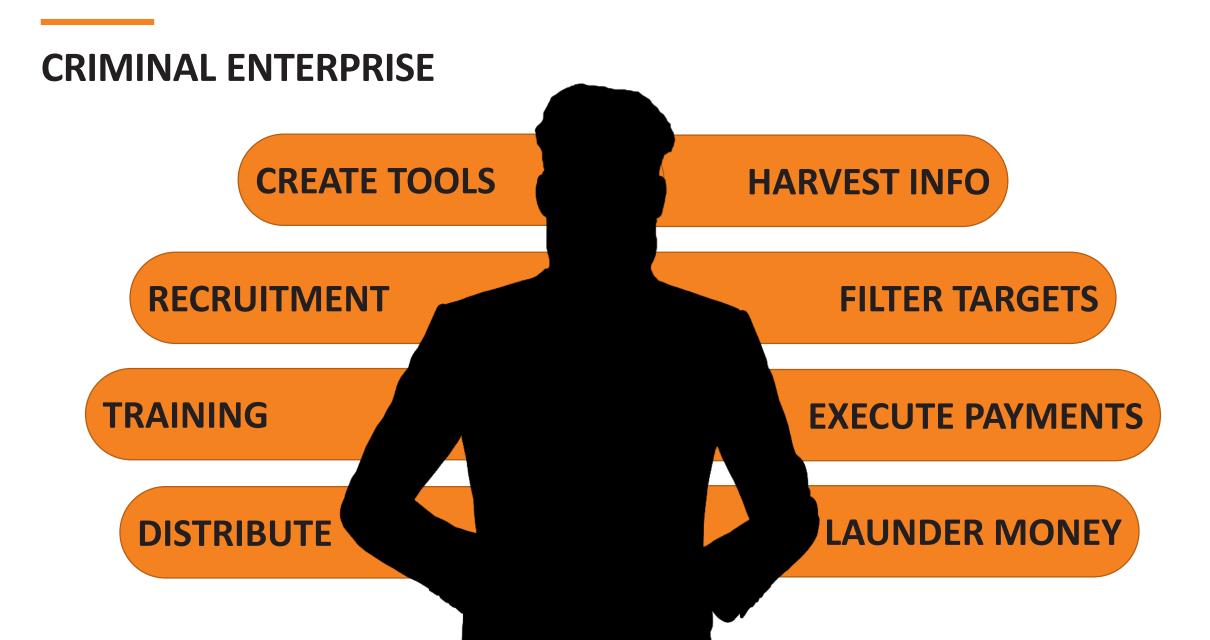

### WHAT CRIMINALS COUNT ON

AUTHORISED PUSH PAYMENT BENEFICIARIES ARE GENERALLY UNVERIFIED

AFTER THE MONEY HAS LEFT YOUR BANK, YOU HAVE NO WAY OF DEFENDING YOUR CUSTOMER

INSIDERS THREATS BYPASS CONTROLS AND EMPLOYEES ARE JUST AS VULNERABLE AS CUSTOMERS