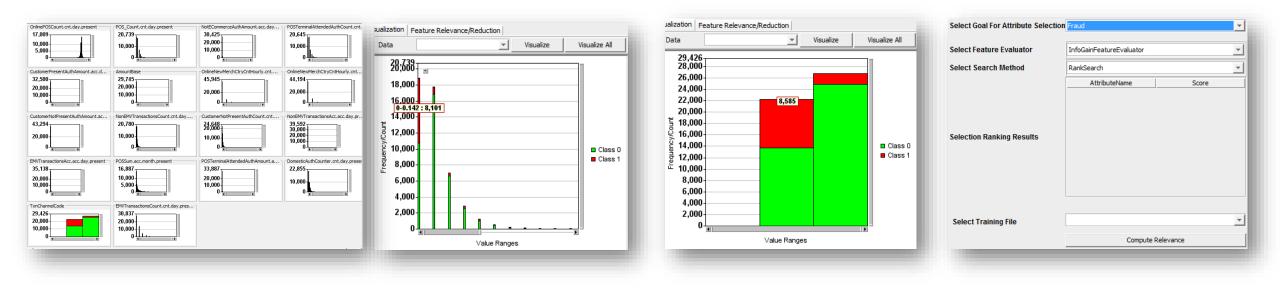

### **FEATURE RELEVANCE**

Determine whether data fields and behavioural profiles are useful in predicting fraud. Gain insight into how fraud is distributed across individual fields.

### INFORMATION GAIN SCORING CHI-SQUARED SCORING

## – ENTROPY REDUCTION– INDEPENDENCE