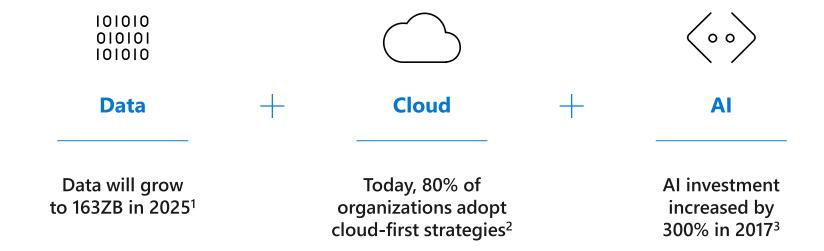

# Organizations that harness data, the cloud, and AI out perform

Nearly double operating margin

\$100M in additional operating income

Reason over all your data, BI + AI

Reason over all your data, BI + AI

Data modernization on premises