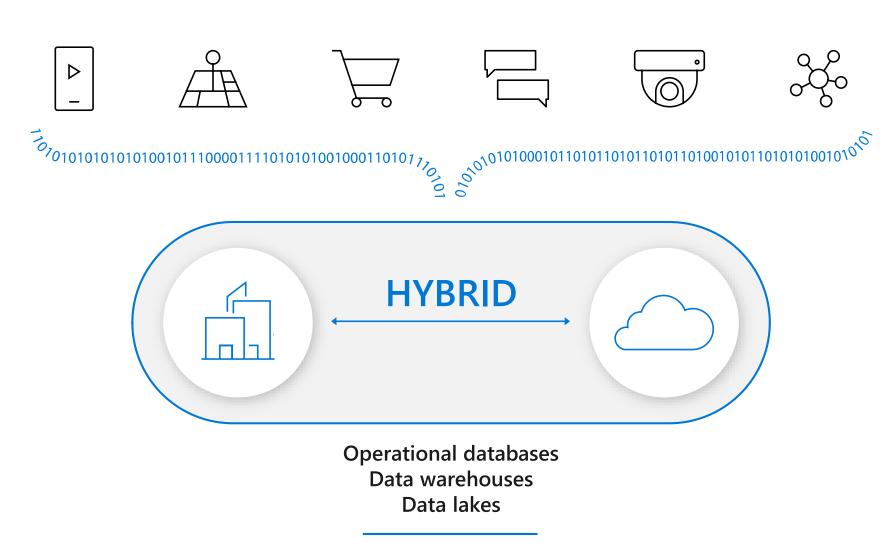

Data modernization to Azure

**Globally** distributed data

Cloud scale analytics

Data modernization on premises

Data modernization on premises

Globally distributed data

Globally distributed data

Cloud scale analytics

Data modernization on premises

Data modernization to Azure

Globally distributed data

Cloud scale analytics

Reason over all your data, BI + AI