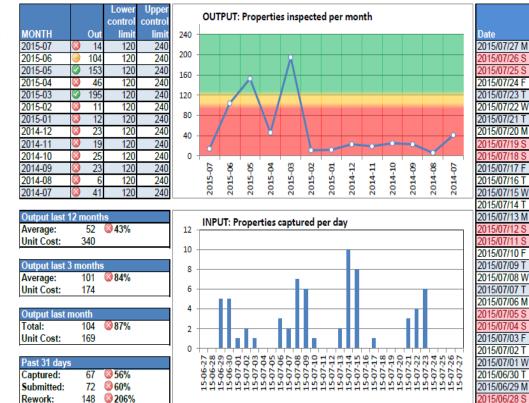

# Ground-up real-time dashboards

- Finger on pulse
- Know before they know
- Addictive like "candy crush"

Submittee

Captured

2015/06/27 S

"Experience is NOT what happens to you - Experience is what you DO with what happens to you." - A Huxley

# Real-time flow analytics – 28 days rolling

CITY OF CAPE TOWN ISIXEKO SASEKAPA STAD KAAPSTAD

# Performance rolled up to "C" level

# **RESULTS: 5 year performance trends**