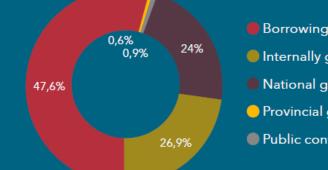

#### **Capital budget: R8,4** billion

#### Borrowing 47,6%

- Internally generated funds 26,9%
- National government grants 24%
- Provincial government grants 0,6%
- Public contributions & donations 0,9%