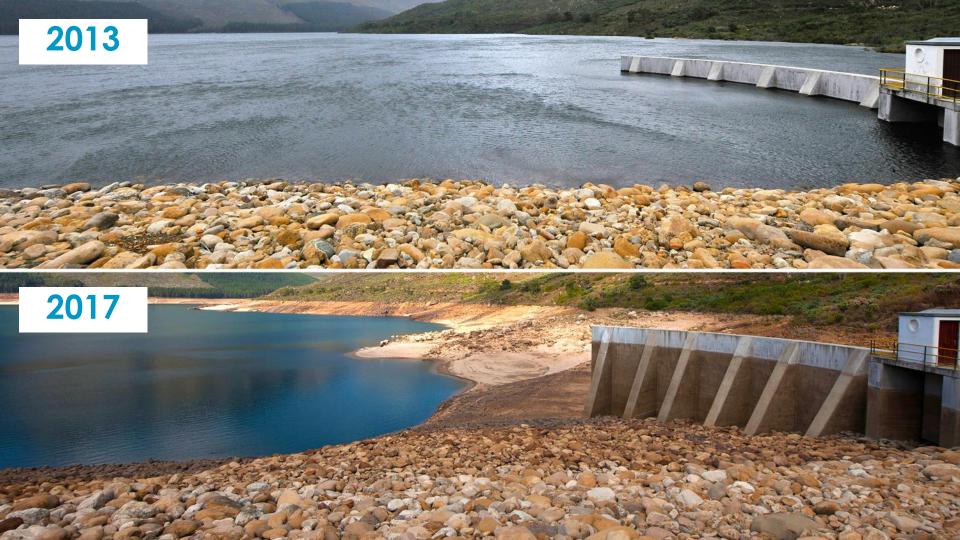

## Theory of knowledge

• Meta Praxis, creating paths of change

- Level 6b water restrictions from 1 February 2018
- Limit of 50 litres pp/day for all residents and visitors

www.capetown.gov.za/thinkwater