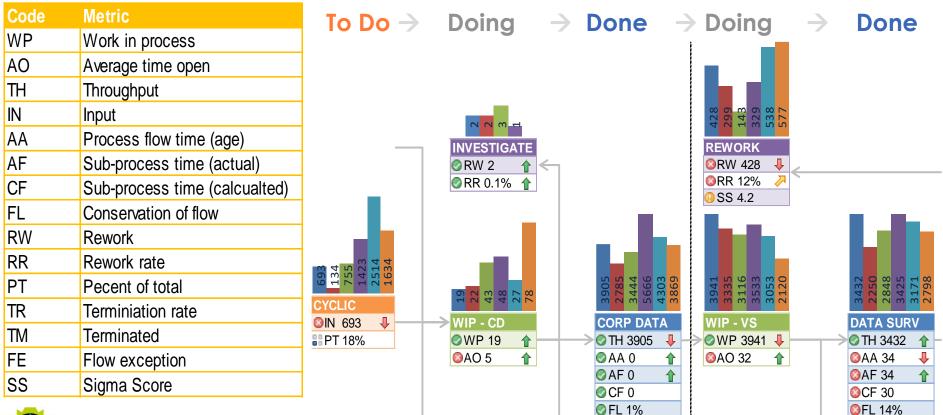

# **Production flow analytics**

Real-time ground-up performance management

# Ground-up data work flow

# Ground-up real-time dashboards

- Finger on pulse
- Know before they know
- Addictive like "candy crush"

Submittee

Captured

2015/06/27 S

"Experience is NOT what happens to you - Experience is what you DO with what happens to you." - A Huxley

# Real-time flow analytics – 28 days rolling

CITY OF CAPE TOWN ISIXEKO SASEKAPA STAD KAAPSTAD

# Performance rolled up to "C" level