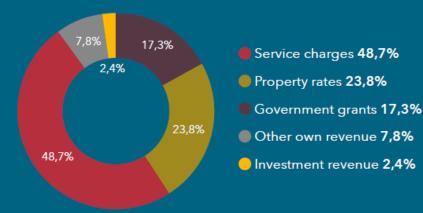

#### **Property rates contribute 24% of R39 billion operating**

#### **Operating budget:** R39,3 billion