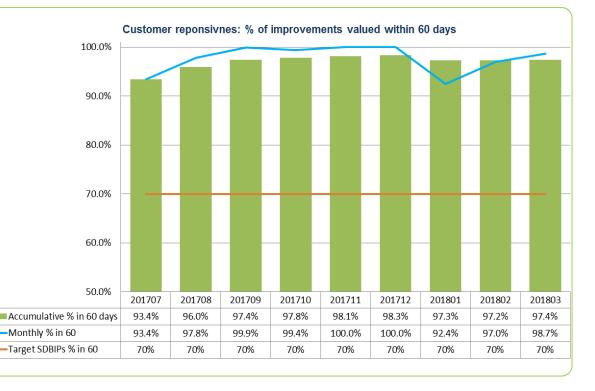

#### Challenge

To respond to property changes on the ground within 60 calendar days

# **RESULTS: 5 year performance trends**