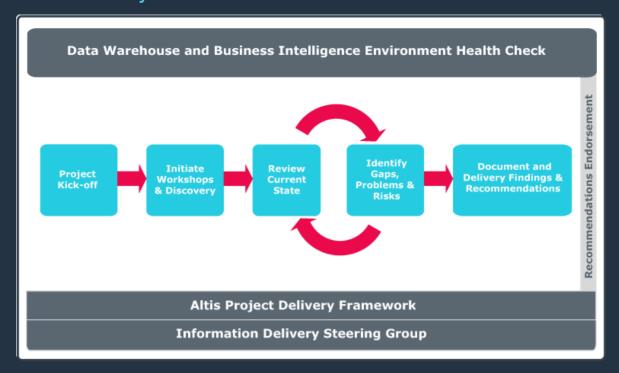

### **Our Data and Analytics Health Check Framework**

## **Our Proven Approach**

The Health Check begins with a kick off meeting with key sponsors to ensure alignment with business priorities. We then work with you to identify the strengths and weaknesses of your current solution and provide recommendations for improvement.

#### Our prove framework includes

- Interview key sponsors, business users and IT staff supporting the solution
- Review and exploration of the key business objectives of your solution
- Analysis of the technology stack, Data and Analytics solution and current challenges facing your solution
- Review of the core usage, including existing reporting and analytics
- · Realistic recommendations and a roadmap to move forward
- A summary of the findings delivered in a final report and presentation