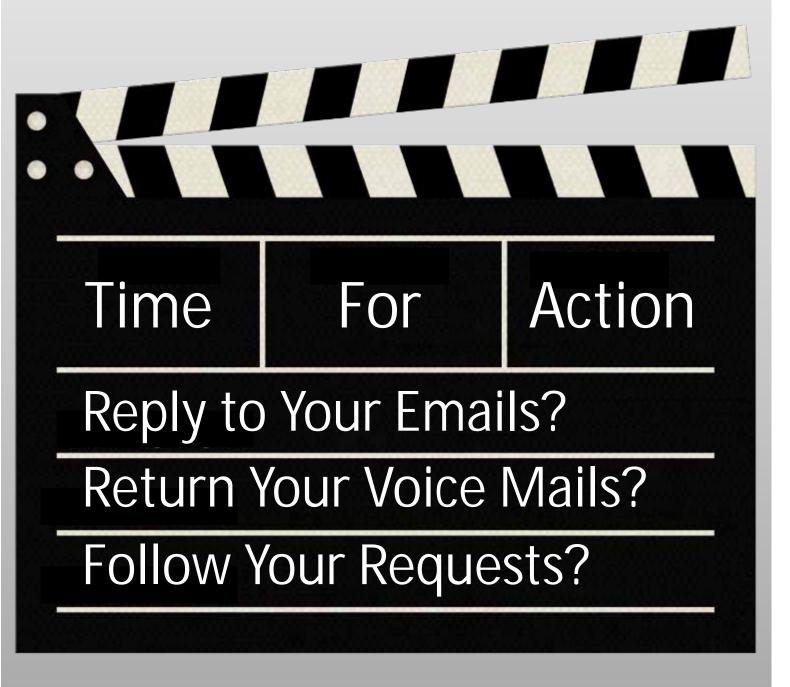

## Where do you **Communicate** your Value Proposition?

- Website / Social Media / Printed
- Biz Networking / Community Events
- Social Gatherings / Client Events
- Contacting Prospective Clients
- Ongoing with Our Current Clients
- In Person / Voice Mail / Email

Everywhere!

What are you trying to accomplish when you communicate your value?