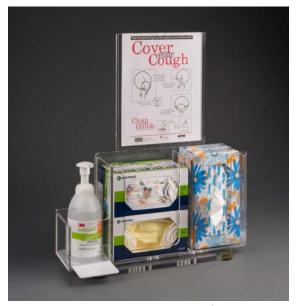

#### **System Holds:**

- Two boxes of masks
- One large box of tissues (or two half sizes) per side, or a tissue/mask combo
- Pump bottle of hand sanitizer
- 8.5x11" sign (print your own sign)
- Removable drip tray

We offer hand sanitizer bottles made to fit this Respiratory Hygiene Station. The bottle holds 16 oz or 473 ml of sanitizing gel using a convenient pump dispenser. The citrus-scented gel hand sanitizer contains 62% alcohol, exceeding FDA requirements. (Hand Sanitizer: \$12.95/each)