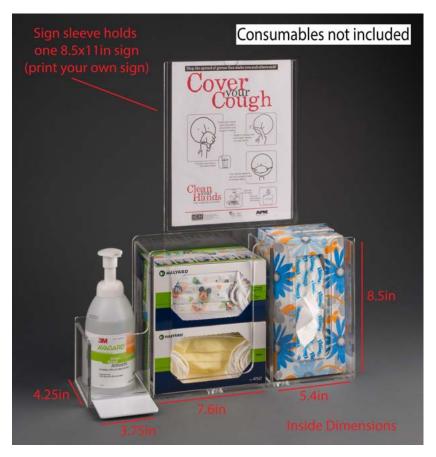

#### **System Holds:**

- Two boxes of masks
- One large box of tissues (or two half sizes) per side, or a tissue/mask combo
- Pump bottle of hand sanitizer
- 8.5x11" sign (print your own sign)
- Removable drip tray

We offer hand sanitizer bottles made to fit this Respiratory Hygiene Station. The bottle holds 16 oz or 473 ml of sanitizing gel using a convenient pump dispenser. The citrus-scented gel hand sanitizer contains 62% alcohol, exceeding FDA requirements. (Hand Sanitizer: \$12.95/each)