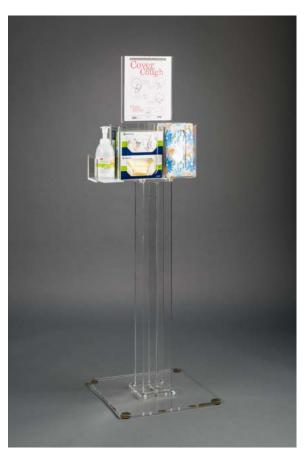

#### **Easy-Access To Your Infection Prevention Items**

Our super durable and break resistant Respiratory Hygiene Station I displays all of your infection prevention items prominently for hospital and clinic visitors and helps to reinforce CDC guidelines for virus prevention. Constructed from super durable 1/4" thick PETG (stand and countertop base are 1/2" thick acrylic.

#### **System Holds:**

- Two boxes of masks
- One large box of tissues (or two half sizes) per side, or a tissue/mask combo
- Pump bottle of hand sanitizer
- 8.5x11" sign (print your own sign)
- Removable drip tray

# **Different Mounting Methods To Choose From**

- Free Standing: Comes with 1/2in thick acrylic stand with non-slip rubber bumpons
- Wall Mount: Sign holder mounts to wall, then station mounts to sign holder
- Countertop Placement: Comes with 1/2in thick acrylic countertop base with non-slip rubber bumpons