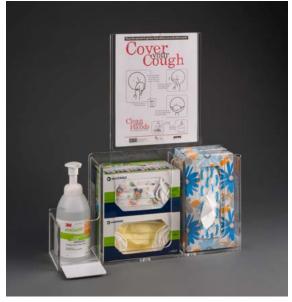

#### **System Holds:**

- Two boxes of masks
- One large box of tissues (or two half sizes) per side, or a tissue/mask combo
- Pump bottle of hand sanitizer
- 8.5x11" sign (print your own sign)
- Removable drip tray

We offer hand sanitizer bottles made to fit this Respiratory Hygiene Station. The bottle holds 16 oz or 473 ml of sanitizing gel using a convenient pump dispenser. The citrus-scented gel hand sanitizer contains 62% alcohol, exceeding FDA requirements. (Hand Sanitizer: \$12.95/each)