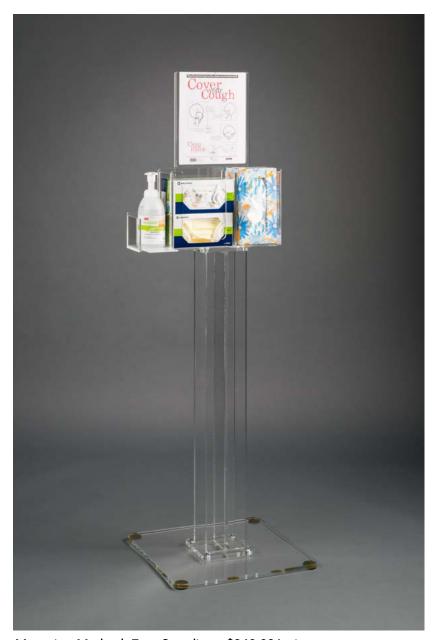

## RESPIRATORY HYGIENE STATION I

#### **Easy-Access To Your Infection Prevention Items**

Our super durable and break resistant Respiratory Hygiene Station I displays all of your infection prevention items prominently for hospital and clinic visitors and helps to reinforce CDC guidelines for virus prevention. Constructed from super durable 1/4" thick PETG (stand and countertop base are 1/2" thick acrylic.

#### **System Holds:**

- Two boxes of masks
- One large box of tissues (or two half sizes) per side, or a tissue/mask combo
- Pump bottle of hand sanitizer
- 8.5x11" sign (print your own sign)
- Removable drip tray

# **Different Mounting Methods To Choose From**

- Free Standing: Comes with 1/2in thick acrylic stand with non-slip rubber bumpons
- Wall Mount: Sign holder mounts to wall, then station mounts to sign holder
- Countertop Placement: Comes with 1/2in thick acrylic countertop base with non-slip rubber bumpons