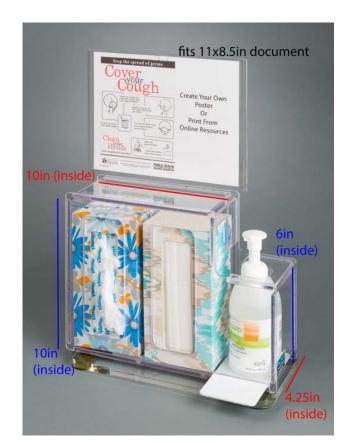

# System Holds:

- Two boxes of masks
- One large box of tissues (or two half sizes) per side, or a tissue/mask combo
- Pump bottle of hand sanitizer
- 8.5x11" sign (print your own sign)
- Removable drip tray

We offer hand sanitizer bottles made to fit this Respiratory Hygiene Station. The bottle holds 16 oz or 473 ml of sanitizing gel using a convenient pump dispenser. The citrus-scented gel hand sanitizer contains 62% alcohol, exceeding FDA requirements. (Hand Sanitizer: \$12.95/each)