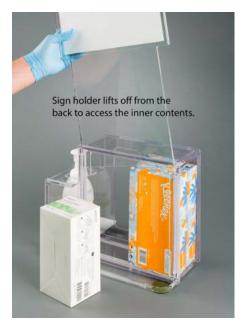

### **Theft Deterrent**

This hygiene station has a unique theft deterrent mechanism: the sign holder lifts off from the back. At first glance, a thief will not see how to access the consumables on the inside. If they can't figure out how to take the items immediately, they are more likely to leave them alone.

# System Holds:

- Two boxes of masks
- One large box of tissues (or two half sizes) per side, or a tissue/mask combo
- Pump bottle of hand sanitizer
- 8.5x11" sign (print your own sign)
- Removable drip tray