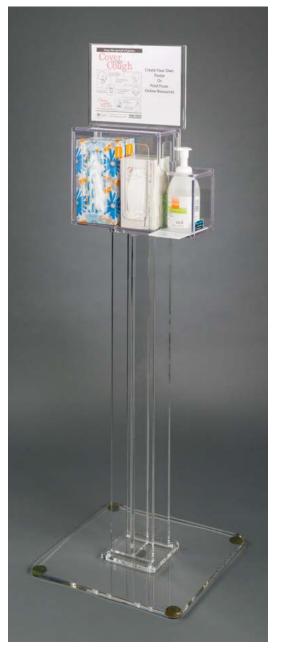

# **Easy-Access To Your Infection Prevention Items**

Our super durable and break resistant Theft Deterrent Respiratory Hygiene Station G displays all of your infection prevention items prominently for hospital and clinic visitors and helps to reinforce CDC guidelines for virus prevention. Constructed from super durable 1/4" thick PETG (stand and countertop base are 1/2" thick acrylic.

# **Different Mounting Methods To Choose From**

- Free Standing: Comes with 1/2in thick acrylic stand with non-slip rubber bumpons
- Countertop Placement: Comes with 1/2in thick acrylic countertop base with non-slip rubber bumpons

Mounting Method: Free Standing - \$365.00/unit

Theft Deterrent Countertop View

Mounting Method: Countertop - \$195.00/unit