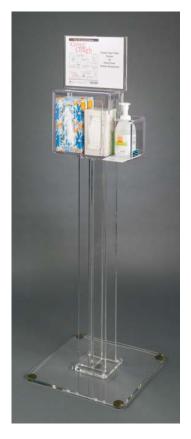

# **Easy-Access To Your Infection Prevention Items**

Our super durable and break resistant Theft Deterrent Respiratory Hygiene Station G displays all of your infection prevention items prominently for hospital and clinic visitors and helps to reinforce CDC guidelines for virus prevention. Constructed from super durable 1/4" thick PETG (stand and countertop base are 1/2" thick acrylic.

# **Different Mounting Methods To Choose From**

- Free Standing: Comes with 1/2in thick acrylic stand with non-slip rubber bumpons
- Countertop Placement: Comes with 1/2in thick acrylic countertop base with non-slip rubber bumpons

Mounting Method: Free Standing - \$365.00/unit

Theft Deterrent Countertop View

Mounting Method: Countertop - \$195.00/unit