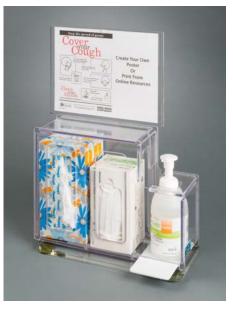

# System Holds:

- Two boxes of masks
- One large box of tissues (or two half sizes) per side, or a tissue/mask combo
- Pump bottle of hand sanitizer
- 8.5x11" sign (print your own sign)
- Removable drip tray

Mounting Method: Free Standing - \$365.00/unit

Theft Deterrent Countertop View

Mounting Method: Countertop - \$195.00/unit