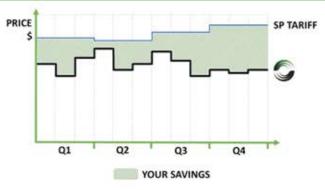

## SIGNATURE PLAN

- Highest possible savings.
- Derived from 1/2 hourly Wholesale Prices.
- Takes advantage of cheaper Non-Peak Hour Rates.
- Complements price caps and other hedges.