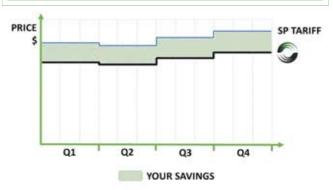

# **DISCOUNT OFF TARIFF**

- Fixed % discount off SP Tariff for Savings.
- · Guaranteed discounted savings on a monthly basis.
- Derived from quaterly Singapore Power Tariff.
- No difference in rates during Peak & Non Peak Hours.