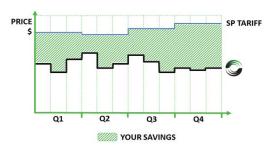

#### Wholesale Plan

- Highest Possible Savings for Large
  Enterprises
- Derived from 1/2 hourly Wholesale Prices
- Takes advantage of cheaper Non-Peak
  Hour Rates
- · Complements price caps and other hedges

#### **Signature Plan**

- Highest Possible Savings for SMEs
- Derived from 1/2 hourly Wholesale Prices
- Takes advantage of cheaper Non-Peak
  Hour Rates
- · Complements price caps and other hedges

**Fixed Plan** 