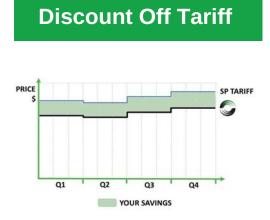

- Fixed % discount of SP tariff for Savings
- Derived from quarterly adjusted Singapore
  Power Tariff
- No rates difference during Peak & Non
  Peak Hours