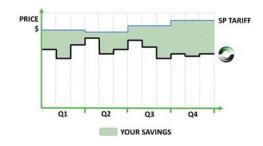

- Fixed Tariff for a fixed tenure
- Derived at start of tenure by hedging mechanisms
- No rates difference during Peak & Non
  Peak Hours