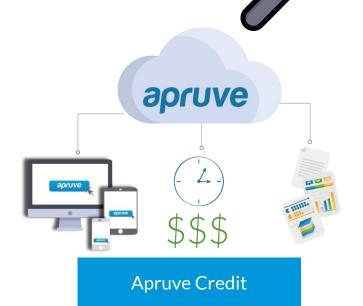

## Credit Management for B2B Commerce

#### JOIN THE B2B CREDIT NETWORK

Offer risk-free revolving lines of credit to your business customers.

Apruve is a B2B credit network that connects business buyers, their suppliers, and third-party banks to drive B2B sales through easy, risk-free lines of credit. Apruve integrates directly into online stores or ERPs to manage credit programs for suppliers with and without eCommerce.