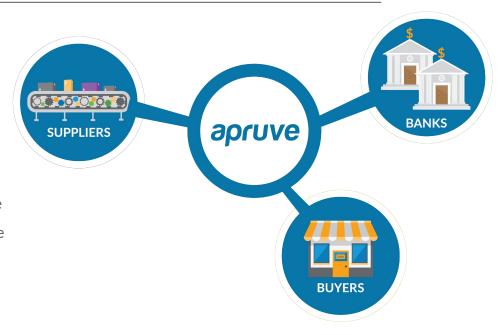

#### JOIN THE B2B CREDIT NETWORK

Offer risk-free revolving lines of credit to your business customers.

Apruve is a B2B credit network that connects business buyers, their suppliers, and third-party banks to drive B2B sales through easy, risk-free lines of credit. Apruve integrates directly into online stores or ERPs to manage credit programs for suppliers with and without eCommerce.