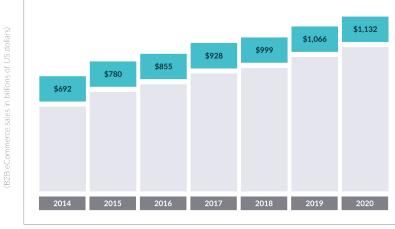

## **B2B ECOMMERCE IS BOOMING**

#### **Driven by Operational Efficiency & Improved Customer Experience**

Over half of manufacturers and distributors expect to be managing the majority of their orders online by 2020

93% of B2B buyers prefer to buy online once they've decided what to buy (Forrester)

62% of consumers agree that eCommerce maintains or increases customer loyalty (Forrester)

Year

US B2B eCommerce Forecast: 2015 to 2020, Forrester Research, Inc.
The Case for Channel-Shifting Offline Customers Online. Forrester Research, Inc. June 24, 2015