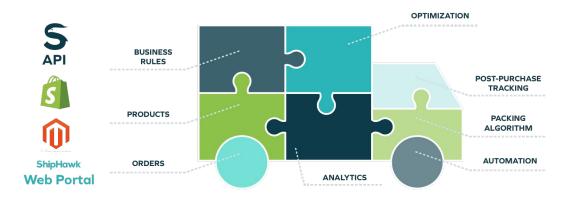

# Hello, I'm ShipHawk

Shipping Software to Automate and Scale your Business

#### THE FUTURE OF SHIPPING SOFTWARE

Reduce costs. Increase profits. Make customers happy.

ShipHawk is a shipping automation and intelligence platform built to automate and scale your business.

- Compare parcel, freight and white glove services in one platform
- Pack your inventory in the right box
- Streamline operations and automate workflows
- Make data-driven decisions with access to better quality data