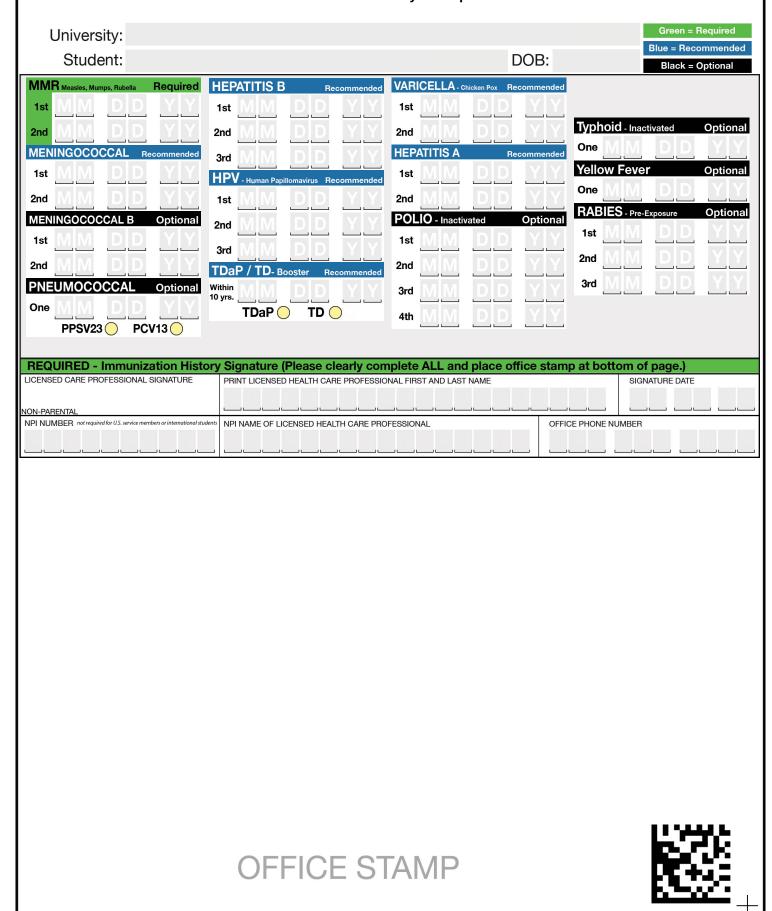

# INSTRUCTIONS

University:

Student:

DOB:

#### Documents:

Immunization and Testing Certificate

REQUIRED

Required by regulation and /or policy to

attend this university.

**Immunization Dates:** 

MMR (2 doses OR Pos. Titer)

#### **Immunization Dates:**

Varicella Meningococcal Hepatitis A Hepatitis B TDaP Booster HPV

#### Immunization Dates: Polio Pneumococcal Meningococcal B JE - Japanese Encephalitis Typhoid Yellow Fever Rabies

# **IMMUNIZATION CERTIFICATE**

PRINT CLEARLY WITH DARK BLACK INK. This form will be read by a computer.