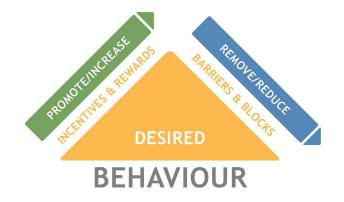

# **INFORM SUPPORT** CONTROL **DESIGN**

#### **INFORM**

- Educate
- Communicate
- Advise
- Encourage
- Persuade
- · Inspire

#### **SUPPORT**

- · Provide a service
- Support and respond
- Give people what they want, value or need

#### CONTROL

- · Legislate
- · Regulate
- Enforce
- · Set standards

#### DESIGN

- New products and services
- · Service redesign
- Change environmental and physical elements