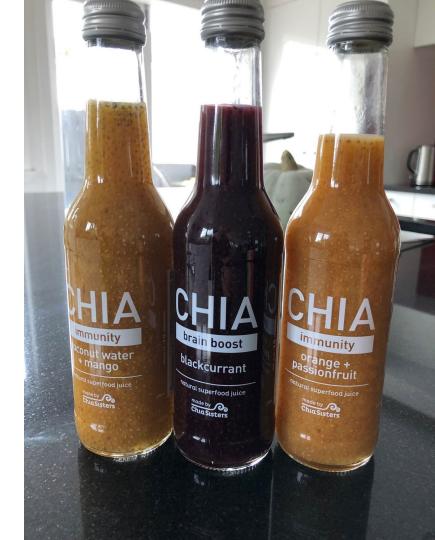

# Make the ask!

\$45 investment in helping another business

12 healthy drinks

"It felt like a nice thing to be able to offer small to medium businesses out there who are all struggling to get through this current crisis!"