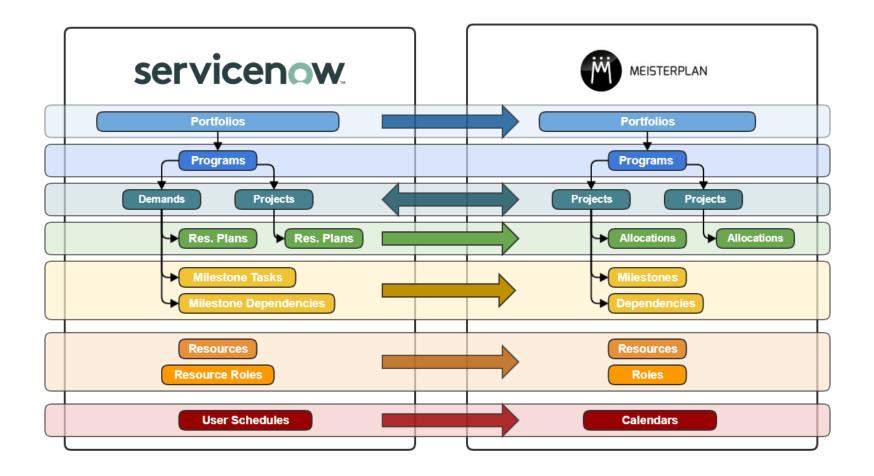

## Meisterplan runs within your ServiceNow instance

**rego**consulting | **now**.

4