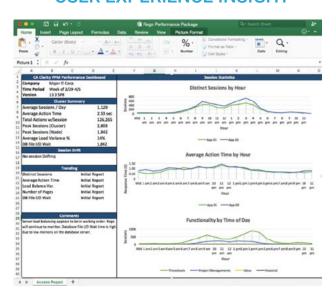

### **USER EXPERIENCE INSIGHT**

| Service                                                                        | On Demand         | On Premise<br>(<8,000 Users) | On Premise<br>(>8,000 Users) |
|--------------------------------------------------------------------------------|-------------------|------------------------------|------------------------------|
| Initial Deep Dive Performance Assessment Annual Performance Management Service | \$1,000 - \$2,000 | \$4,000 - \$6,000            | \$4,000 - \$8,000            |
|                                                                                | One-time Fee      | One-time Fee                 | One-time Fee                 |
| Monthly Performance Analytics     Monthly Performance Recommendations          | \$4,000           | \$4,000                      | \$4,000                      |
|                                                                                | Annually          | Annually                     | Annually                     |