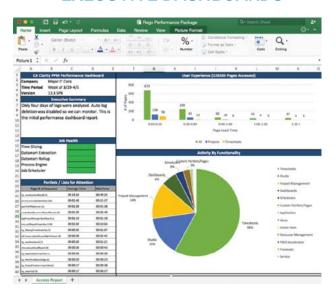

the other PMs check it out, so they can be amazed too.



Another happy Rego customer









### Dedicated Performance Expertise

Take control of your performance issues with comparative benchmarking and proactive problem identification.



### **Comparative Benchmarking**

Are you interested in seeing how your instance of Clarity performs when compared with other instances of similar size? Rego's Performance Management Service gives you the benchmarking intelligence and insight you need to make the most of your Clarity investment.



#### **Problem Identification**

Does your Clarity instance have pages and portlets with long load times? Our team of experts will show you a list of the slowest Clarity actions, so you can pinpoint performance deficiencies.

#### **EXECUTIVE DASHBOARDS**



### **USER EXPERIENCE INSIGHT**



| Service                                                                        | On Demand         | On Premise<br>(<8,000 Users) | On Premise<br>(>8,000 Users) |
|--------------------------------------------------------------------------------|-------------------|------------------------------|------------------------------|
| Initial Deep Dive Performance Assessment Annual Performance Management Service | \$1,000 - \$2,000 | \$4,000 - \$6,000            | \$4,000 - \$8,000            |
|                                                                                | One-time Fee      | One-time Fee                 | One-time Fee                 |
| Monthly Performance Analytics     Monthly Performance Recommendations          | \$4,000           |