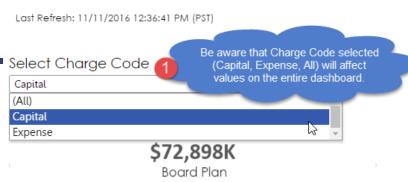

| clos  |
| 1 closed unestimated stories                                 | baseline          | points           | stor  |
| Security Settings Isolation & HTTPS Only 167.5% complete     | 40                | 67               | 21    |
|                                                              |                   | -11              | clos  |
| 0 closed unestimated stories                                 | day 1<br>baseline | closed<br>points | stor  |
| Threat Detection Log In and Gift Card Balance 43.5% complete | 23                | 10               | 4     |
|                                                              | 23                | 10               | -     |
|                                                              | day 1             | closed           | close |



Note: Board Plan reflects only Capital projects







### Domain Financial Metrics - (excluding Hardware/Software) \*Click Domain Name for Detail

Note: Stores Domain contains MST and MCOM projects/resources.

| ₽ (                                                        | Current Budget                                                                     | Forecast                                                                                                                                                                                                            | Variance_