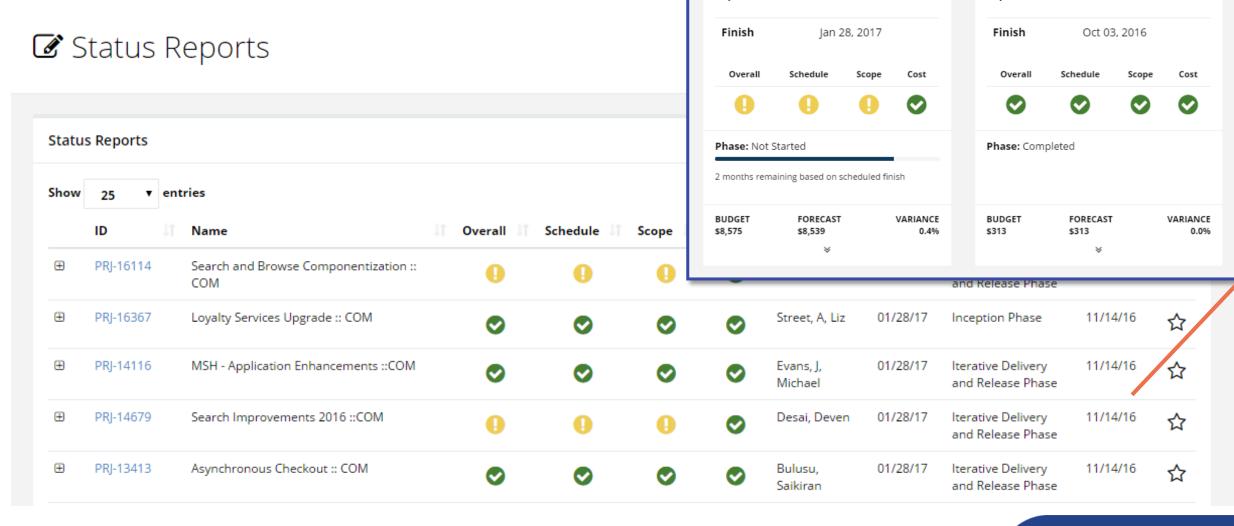

# **Status Reports & Favorites**

Mobile App - 2015

Manager

Sponsor

Loeffler, Liza

App Stability :: COM

Manager

Sponsor

Sargsyan, Anna

\*\*

|     | s Reports |     |                                             |    |         |          |          |        |                     |          |                                         |    | Search T | nps   |
|-----|-----------|-----|---------------------------------------------|----|---------|----------|----------|--------|---------------------|----------|-----------------------------------------|----|----------|-------|
| now | 25 ▼      | ent | ries                                        |    |         |          |          | 5      | Search:             |          |                                         | C  | opy Down | nload |
|     | ID        |     | Name                                        | ŢŢ | Overall | Schedule | Scope 11 | Cost 🗐 | Manager 11          | Finish 1 | Stage                                   |    | Report 📗 |       |
| Đ   | PRJ-17022 |     | RTO Release 3 :: COM                        |    | •       | •        | •        | •      | Satomi, Gina<br>Lee | 02/03/18 | Iterative Delivery and Release<br>Phase | se | 12/08/17 | 7     |
| Ð   | PRJ-17830 |     | Stores Domain Product Discovery 2017 :: COM |    | •       | 0        | •        | •      | Heathcote, Jo       | 02/03/18 | Iterative Delivery and Release<br>Phase | se | 12/06/17 | 7     |
| Đ   | PRJ-18680 |     | Pricing - POS Pricing by Colorway :: COM    |    | •       | •        | •        | •      | Wong, Sandra        | 06/30/18 | Iterative Delivery and Release<br>Phase | se | 12/05/17 | 7     |
| 9   | PRJ-18142 |     | Congruent Pricing - Phase 2 :: COM          |    | •       | •        | •        | •      | Wong, Sandra        | 02/03/18 | Iterative Delivery and Release<br>Phase | se | 12/05/17 | 1     |
| 9   | PRJ-16504 |     | Attributes - Auto-Tagging Rules UI :: COM   |    | •       | •        | •        |        | Wong, Sandra        | 02/03/18 | Iterative Delivery and Release<br>Phase | se | 12/05/17 | 7     |
| 9   | PRJ-17315 |     | Multi Site Hosting: MCOM Capabilities :: CO | M  | •       | •        | •        | •      | Evans, Michael      | 02/03/18 | Iterative Delivery and Release<br>Phase | se | 12/04/17 | 7     |
| )   | PRJ-16842 |     | Web Performance :: COM                      |    | •       | •        | •        | •      | Meyer, David        | 02/03/18 | Iterative Delivery and Release          | se | 12/04/17 | •     |