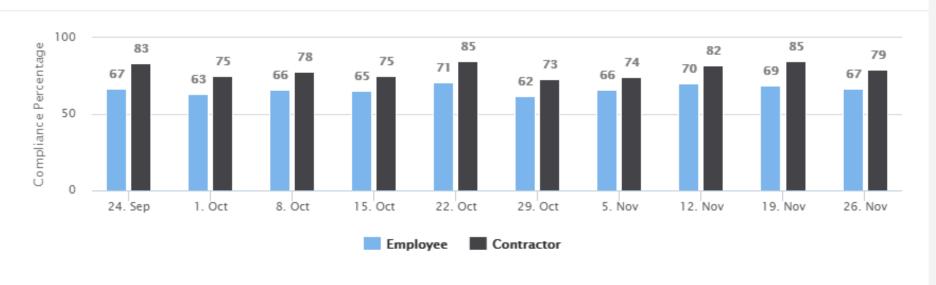

73%

Time Compliance Health

Last Week
3969 timesheets

Timesheets are due and must be submitted by 6PM PT/9PM ET Friday or Saturday if the resource worked during the weekend.

|   | OBS Unit Name                             |               |                               | Compliance %           |                          |                            |
|---|-------------------------------------------|---------------|-------------------------------|------------------------|--------------------------|----------------------------|
|   |                                           | Employee Type | Week of 2017-11-26            | Week of 2017-11-19     | Week of 2017-11-12       | Week of 2017-11-05         |
| , | Wang's Tach                               |               | <b>74%</b><br>3615 timesheets | 78%<br>3584 timesheets | 77%<br>3566 timesheets   | <b>71%</b> 3548 timesheets |
| , | ▼ Marketing - Advanced Analytics [OBS L1] |               | <b>72%</b> 67 timesheets      | 88%<br>67 timesheets   | <b>70%</b> 67 timesheets | 64%<br>67 timesheets       |
| , | → Digital Technology & Customer Exp       |               | 62%<br>191 timesheets         | 65%<br>191 timesheets  | 65%<br>191 timesheets    | 62%<br>191 timesheets      |
| , | → Bloomingdales.com                       |               | 53%<br>95 timesheets          | 46%<br>94 timesheets   | 54%<br>94 timesheets     | 49%<br>92 timesheets       |