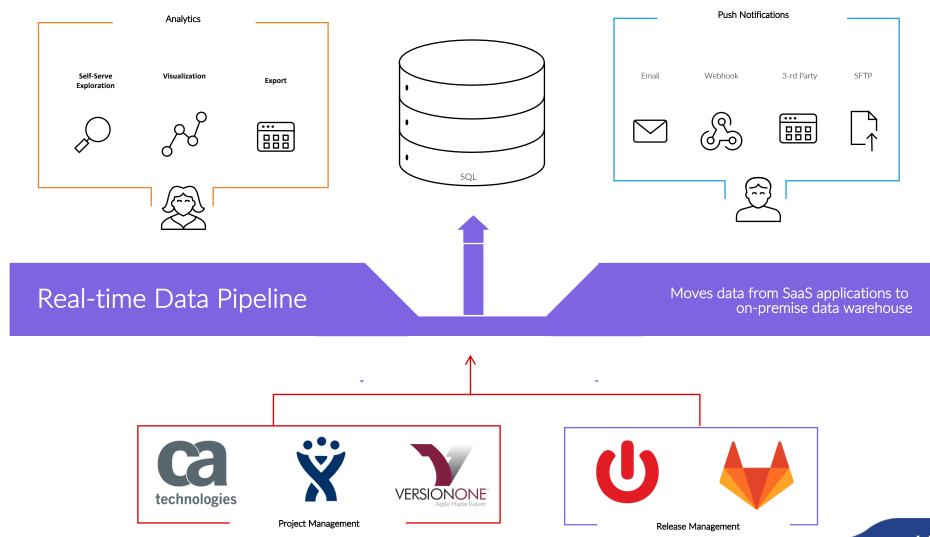

### We built our own data warehouse and it didn't hurt, you should too.

- A two person team built initial POC in under a month.
- Lean model. Build first, scale when successful.

### Populating data warehouse (APIs are your friend)

• All data flows into data warehouse in real-time. Business moves in real-time, and so do our reports and metrics. Customers demand real-time insight.

### Learn from our mistakes.

Data pipeline (the "ETL" or transfer or data from CA PPM to your warehouse)

- <u>Security</u> is paramount, CSV files are a non-starter.
- Buy, don't build.
- Use cloud (Google, AWS, Azure) for data warehousing. Don't use MySQL or Oracle.