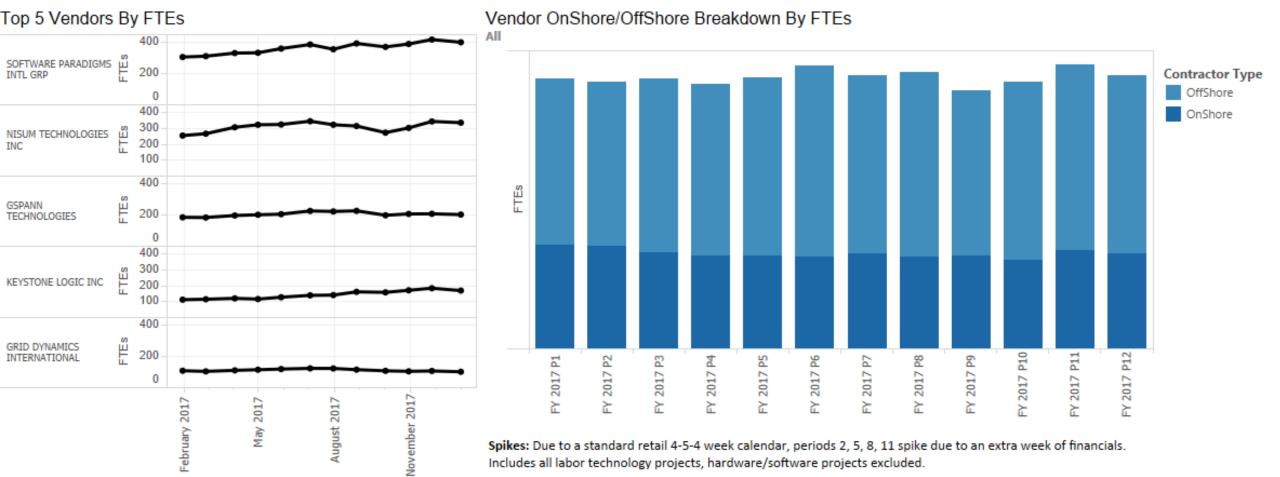

| SOFTWARE PARADIGMS INTL GRP 361.6  NISUM TECHNOLOGIES INC 309.2  KEYSTONE LOGIC INC 143.4  SUN TECHNOLOGIES INC 143.4  SUN TECHNOLOGIES INC 16.6  CORPORATION - 2  CONSULTING LLP  CAVISSON SYSTEMS INC 31.1 |  | GSPANN TECHNOLOGIES | GRID DYNAMICS<br>INTERNATIONAL | TAMS<br>86.4 | 43.7          |  |         |
|--------------------------------------------------------------------------------------------------------------------------------------------------------------------------------------------------------------|--|---------------------|--------------------------------|--------------|---------------|--|---------|
| KEYSTONE LOGIC INC 143.4  SUN TECHNOLOGIES INC 1NC 1NC 1NC 74.9  CAVISSON SYSTEMS INC                                                                                                                        |  | 205.4               | 112.1                          |              | CORPORATION - |  |         |
| 143.4 86.9 74.9 CAVISSON SYSTEMS INC                                                                                                                                                                         |  | KEYSTONE LOGIC INC  |                                | TECHNOLOGIES |               |  | $\prod$ |
|                                                                                                                                                                                                              |  | 143.4               |                                |              | SYSTEMS INC   |  |         |