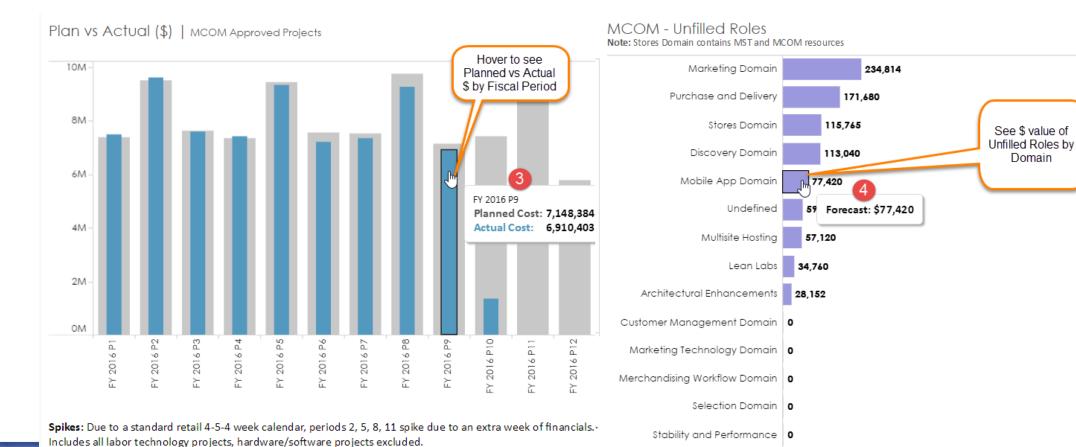

### Domain Financial Metrics - (excluding Hardware/Software) \*Click Domain Name for Detail

Note: Stores Domain contains MST and MCOM projects/resources.

| ₽ (                                                        | Current Budget                                                                     | Forecast                                                                                                                                                                                                            | Variance_                                                                                                                                                                                                                                                              | Total FTE's                                                                                                                                                                                                                                                                                                                                                                                    | FTE Trend<br>Contractor                                                                                                                                                                                                                                                                                                                                                                                                                                        | Employee                                                                                                                                                                                                                                                                                                                                                                                                                              |
|------------------------------------------------------------|------------------------------------------------------------------------------------|---------------------------------------------------------------------------------------------------------------------------------------------------------------------------------------------------------------------|------------------------------------------------------------------------------------------------------------------------------------------------------------------------------------------------------------------------------------------------------------------------|------------------------------------------------------------------------------------------------------------------------------------------------------------------------------------------------------------------------------------------------------------------------------------------------------------------------------------------------------------------------------------------------|----------------------------------------------------------------------------------------------------------------------------------------------------------------------------------------------------------------------------------------------------------------------------------------------------------------------------------------------------------------------------------------------------------------------------------------------------------------|---------------------------------------------------------------------------------------------------------------------------------------------------------------------------------------------------------------------------------------------------------------------------------------------------------------------------------------------------------------------------------------------------------------------------------------|
|                                                            | \$10,274K                                                                          | \$9,721K                                                                                                                                                                                                            | (\$553K)                                                                                                                                                                                                                                                               |                                                                                                                                                                                                                                                                                                                                                                                                |                                                                                                                                                                                                                                                                                                                                                                                                                                                                |                                                                                                                                                                                                                                                                                                                                                                                                                                       |
|                                                            | \$10,959K                                                                          | \$10,728K                                                                                                                                                                                                           | (\$231K)                                                                                                                                                                                                                                                               |                                                                                                                                                                                                                                                                                                                                                                                                | 111111111111111111111111111111111111111                                                                                                                                                                                                                                                                                                                                                                                                                        | CHITTOTTO                                                                                                                                                                                                                                                                                                                                                                                                                             |
|                                                            | \$263K                                                                             | \$221K                                                                                                                                                                                                              | (\$42K)                                                                                                                                                                                                                                                                |                                                                                                                                                                                                                                                                                                                                                                                                |                                                                                                                                                                                                                                                                                                                                                                                                                                                                |                                                                                                                                                                                                                                                                                                                                                                                                                                       |
|                                                            | \$10,970K                                                                          | \$10,987K                                                                                                                                                                                                           | \$16K                                                                                                                                                                                                                                                                  |                                                                                                                                                                                                                                                                                                                                                                                                |                                                                                                                                                                                                                                                                                                                                                                                                                                                                |                                                                                                                                                                                                                                                                                                                                                                                                                                       |
|                                                            | \$1,870K                                                                           | \$1,896K                                                                                                                                                                                                            | \$26K                                                                                                                                                                                                                                                                  | Himili                                                                                                                                                                                                                                                                                                                                                                                         | Illinami.                                                                                                                                                                                                                                                                                                                                                                                                                                                      |                                                                                                                                                                                                                                                                                                                                                                                                                                       |
| See Current Budget,<br>Forecast, Variance and              | \$9,646K                                                                           | \$9,357K                                                                                                                                                                                                            | (\$288K)                                                                                                                                                                                                                                                               |                                                                                                                                                                                                                                                                                                                                                                                                | llimmin                                                                                                                                                                                                                                                                                                                                                                                                                                                        |                                                                                                                                                                                                                                                                                                                                                                                                                                       |
| FTE Trend by Fiscal Period                                 | Ψ17-                                                                               | \$1,420K                                                                                                                                                                                                            | (\$144K)                                                                                                                                                                                                                                                               | Linitin                                                                                                                                                                                                                                                                                                                                                                                        | l <sub>l-torto</sub>                                                                                                                                                                                                                                                                                                                                                                                                                                           |                                                                                                                                                                                                                                                                                                                                                                                                                                       |
|                                                            | \$3,989K                                                                           | \$3,942K                                                                                                                                                                                                            | (\$47K)                                                                                                                                                                                                                                                                | Шиши                                                                                                                                                                                                                                                                                                                                                                                           | Humboo                                                                                                                                                                                                                                                                                                                                                                                                                                                         | HIIIIIII                                                                                                                                                                                                                                                                                                                                                                                                                              |
|                                                            | \$7,253K                                                                           | \$7,377K                                                                                                                                                                                                            | \$124K                                                                                                                                                                                                                                                                 |                                                                                                                                                                                                                                                                                                                                                                                                | 11111111111111111111111111111111111111                                                                                                                                                                                                                                                                                                                                                                                                                         |                                                                                                                                                                                                                                                                                                                                                                                                                                       |
|                                                            | \$6,878K                                                                           | \$6,953K                                                                                                                                                                                                            | \$75K                                                                                                                                                                                                                                                                  |                                                                                                                                                                                                                                                                                                                                                                                                |                                                                                                                                                                                                                                                                                                                                                                                                                                                                | eriod: <b>FY 2016 P12</b>                                                                                                                                                                                                                                                                                                                                                                                                             |
| Click to Open a new screen with<br>Domain-specific Metrics | \$0K                                                                               | \$0K                                                                                                                                                                                                                | \$0K                                                                                                                                                                                                                                                                   |                                                                                                                                                                                                                                                                                                                                                                                                | FTE's:                                                                                                                                                                                                                                                                                                                                                                                                                                                         | 28.7                                                                                                                                                                                                                                                                                                                                                                                                                                  |
|                                                            | \$11,471K                                                                          | \$11,510K                                                                                                                                                                                                           | \$39K                                                                                                                                                                                                                                                                  |                                                                                                                                                                                                                                                                                                                                                                                                | atlllian.                                                                                                                                                                                                                                                                                                                                                                                                                                                      |                                                                                                                                                                                                                                                                                                                                                                                                                                       |
|                                                            | \$10,630K                                                                          | \$10,434K                                                                                                                                                                                                           | (\$196K)                                                                                                                                                                                                                                                               |                                                                                                                                                                                                                                                                                                                                                                                                |                                                                                                                                                                                                                                                                                                                                                                                                                                                                |                                                                                                                                                                                                                                                                                                                                                                                                                                       |
|                                                            | \$6,151K                                                                           | \$6,149K                                                                                                                                                                                                            | (\$2K)                                                                                                                                                                                                                                                                 |                                                                                                                                                                                                                                                                                                                                                                                                | Hilimin                                                                                                                                                                                                                                                                                                                                                                                                                                                        |                                                                                                                                                                                                                                                                                                                                                                                                                                       |
|                                                            | \$5,453K                                                                           | \$5,114K                                                                                                                                                                                                            | (\$340K)                                                                                                                                                                                                                                                               |                                                                                                                                                                                                                                                                                                                                                                                                | .11111                                                                                                                                                                                                                                                                                                                                                                                                                                                         | 11111                                                                                                                                                                                                                                                                                                                                                                                                                                 |
|                                                            | Forecast, Variance and FTE Trend by Fiscal Period  Click to Open a new screen with | \$10,959K \$263K \$10,970K \$1,870K \$1,870K \$9,646K Forecast, Variance and FTE Trend by Fiscal Period \$3,989K \$7,253K \$6,878K Click to Open a new screen with Domain-specific Metrics \$0K \$11,471K \$10,630K | \$10,959K \$10,728K \$263K \$221K \$10,970K \$10,987K \$10,970K \$11,896K \$1,870K \$1,896K \$9,357K Forecast, Variance and FTE Trend by Fiscal Period \$3,989K \$3,942K \$7,253K \$7,377K \$6,878K \$6,953K \$11,471K \$11,510K \$10,630K \$10,434K \$6,151K \$6,149K | \$10,959K \$10,728K (\$231K) \$263K \$221K (\$42K) \$10,970K \$10,987K \$16K \$1,870K \$1,896K \$26K \$9,646K \$9,357K (\$288K) FTE Trend by Fiscal Period \$3,989K \$3,942K (\$144K) \$7,253K \$7,377K \$124K \$6,878K \$6,953K \$75K Click to Open a new screen with Domain-specific Metrics \$0K \$0K \$0K \$11,471K \$11,510K \$39K \$10,630K \$10,434K (\$196K) \$6,151K \$6,149K (\$22K) | \$10,959K \$10,728K (\$231K) \$263K \$221K (\$42K) \$10,970K \$10,987K \$16K \$1,870K \$1,896K \$26K \$500 Current Budget, \$1,870K \$1,896K \$26K Forecast, Variance and FTE Trend by Fiscal Period \$1,420K (\$144K) \$3,989K \$3,942K (\$47K) \$7,253K \$7,377K \$124K \$6,878K \$6,953K \$75K Click to Open a new screen with Domain-specific Metrics \$0K \$0K \$0K \$0K \$11,471K \$11,510K \$39K \$10,630K \$10,434K (\$196K) \$6,151K \$6,149K (\$28K) | \$10,959K \$10,728K (\$231K) \$263K \$221K (\$42K) \$10,970K \$10,987K \$16K \$1,870K \$1,896K \$26K \$9,646K \$9,357K (\$288K) Forecast, Variance and FTE Trend by Fiscal Period \$1,420K (\$144K) \$3,989K \$3,942K (\$47K) \$7,253K \$7,377K \$124K \$6,878K \$6,953K \$75K Click to Open a new screen with Domain-specific Metrics \$0K \$0K \$0K \$11,471K \$11,510K \$39K \$10,630K \$10,434K (\$196K) \$6,151K \$6,149K (\$2K) |