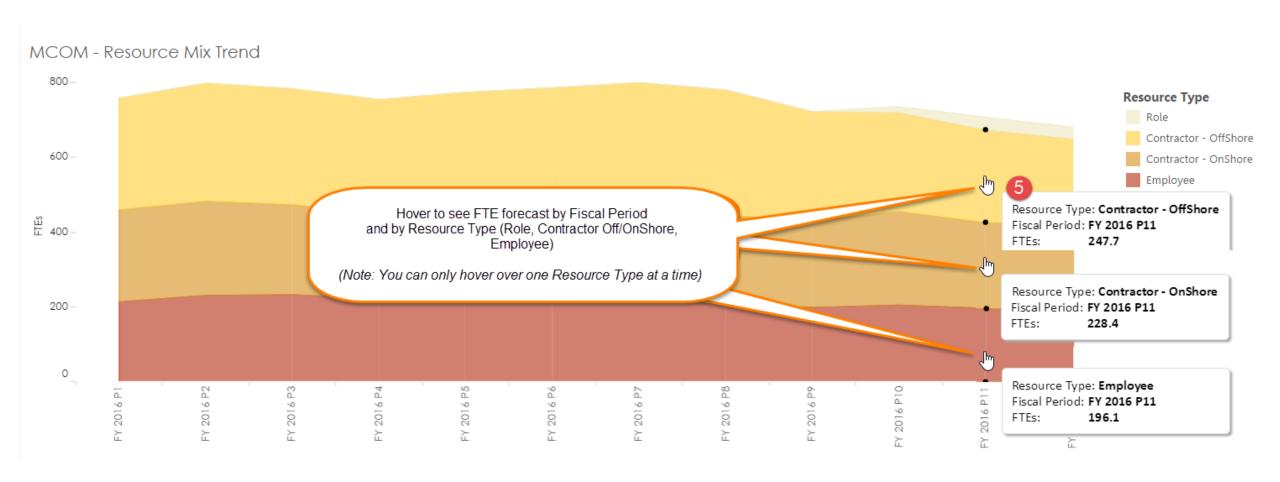

### Domain Financial Metrics - (excluding Hardware/Software) \*Click Domain Name for Detail

Note: Stores Domain contains MST and MCOM projects/resources.

| ₽ (                                                        | Current Budget                                                                     | Forecast                                                                                                                                                                                                            | Variance_                                                                                                                                                                                                                                                              | Total FTE's                                                                                                                                                                                                                                                                                                                                                                                    | FTE Trend<br>Contractor                                                                                                                                                                                                                                                                                                                                                                                                                                        | Employee                                                                                                                                                                                                                                                                                                                                                                                                                              |
|------------------------------------------------------------|------------------------------------------------------------------------------------|---------------------------------------------------------------------------------------------------------------------------------------------------------------------------------------------------------------------|------------------------------------------------------------------------------------------------------------------------------------------------------------------------------------------------------------------------------------------------------------------------|------------------------------------------------------------------------------------------------------------------------------------------------------------------------------------------------------------------------------------------------------------------------------------------------------------------------------------------------------------------------------------------------|----------------------------------------------------------------------------------------------------------------------------------------------------------------------------------------------------------------------------------------------------------------------------------------------------------------------------------------------------------------------------------------------------------------------------------------------------------------|---------------------------------------------------------------------------------------------------------------------------------------------------------------------------------------------------------------------------------------------------------------------------------------------------------------------------------------------------------------------------------------------------------------------------------------|
|                                                            | \$10,274K                                                                          | \$9,721K                                                                                                                                                                                                            | (\$553K)                                                                                                                                                                                                                                                               |                                                                                                                                                                                                                                                                                                                                                                                                |                                                                                                                                                                                                                                                                                                                                                                                                                                                                |                                                                                                                                                                                                                                                                                                                                                                                                                                       |
|                                                            | \$10,959K                                                                          | \$10,728K                                                                                                                                                                                                           | (\$231K)                                                                                                                                                                                                                                                               |                                                                                                                                                                                                                                                                                                                                                                                                | 111111111111111111111111111111111111111                                                                                                                                                                                                                                                                                                                                                                                                                        | CHITTOTTO                                                                                                                                                                                                                                                                                                                                                                                                                             |
|                                                            | \$263K                                                                             | \$221K                                                                                                                                                                                                              | (\$42K)                                                                                                                                                                                                                                                                |                                                                                                                                                                                                                                                                                                                                                                                                |                                                                                                                                                                                                                                                                                                                                                                                                                                                                |                                                                                                                                                                                                                                                                                                                                                                                                                                       |
|                                                            | \$10,970K                                                                          | \$10,987K                                                                                                                                                                                                           | \$16K                                                                                                                                                                                                                                                                  |                                                                                                                                                                                                                                                                                                                                                                                                |                                                                                                                                                                                                                                                                                                                                                                                                                                                                |                                                                                                                                                                                                                                                                                                                                                                                                                                       |
|                                                            | \$1,870K                                                                           | \$1,896K                                                                                                                                                                                                            | \$26K                                                                                                                                                                                                                                                                  | Himili                                                                                                                                                                                                                                                                                                                                                                                         | Illinami.                                                                                                                                                                                                                                                                                                                                                                                                                                                      |                                                                                                                                                                                                                                                                                                                                                                                                                                       |
| See Current Budget,<br>Forecast, Variance and              | \$9,646K                                                                           | \$9,357K                                                                                                                                                                                                            | (\$288K)                                                                                                                                                                                                                                                               |                                                                                                                                                                                                                                                                                                                                                                                                | llimmin                                                                                                                                                                                                                                                                                                                                                                                                                                                        |                                                                                                                                                                                                                                                                                                                                                                                                                                       |
| FTE Trend by Fiscal Period                                 | Ψ17-                                                                               | \$1,420K                                                                                                                                                                                                            | (\$144K)                                                                                                                                                                                                                                                               | Linitin                                                                                                                                                                                                                                                                                                                                                                                        | l <sub>l-torto</sub>                                                                                                                                                                                                                                                                                                                                                                                                                                           |                                                                                                                                                                                                                                                                                                                                                                                                                                       |
|                                                            | \$3,989K                                                                           | \$3,942K                                                                                                                                                                                                            | (\$47K)                                                                                                                                                                                                                                                                | Шиши                                                                                                                                                                                                                                                                                                                                                                                           | Humboo                                                                                                                                                                                                                                                                                                                                                                                                                                                         | HIIIIIII                                                                                                                                                                                                                                                                                                                                                                                                                              |
|                                                            | \$7,253K                                                                           | \$7,377K                                                                                                                                                                                                            | \$124K                                                                                                                                                                                                                                                                 |                                                                                                                                                                                                                                                                                                                                                                                                | 11111111111111111111111111111111111111                                                                                                                                                                                                                                                                                                                                                                                                                         |                                                                                                                                                                                                                                                                                                                                                                                                                                       |
|                                                            | \$6,878K                                                                           | \$6,953K                                                                                                                                                                                                            | \$75K                                                                                                                                                                                                                                                                  |                                                                                                                                                                                                                                                                                                                                                                                                |                                                                                                                                                                                                                                                                                                                                                                                                                                                                | eriod: <b>FY 2016 P12</b>                                                                                                                                                                                                                                                                                                                                                                                                             |
| Click to Open a new screen with<br>Domain-specific Metrics | \$0K                                                                               | \$0K                                                                                                                                                                                                                | \$0K                                                                                                                                                                                                                                                                   |                                                                                                                                                                                                                                                                                                                                                                                                | FTE's:                                                                                                                                                                                                                                                                                                                                                                                                                                                         | 28.7                                                                                                                                                                                                                                                                                                                                                                                                                                  |
|                                                            | \$11,471K                                                                          | \$11,510K                                                                                                                                                                                                           | \$39K                                                                                                                                                                                                                                                                  |                                                                                                                                                                                                                                                                                                                                                                                                | atlllian.                                                                                                                                                                                                                                                                                                                                                                                                                                                      |                                                                                                                                                                                                                                                                                                                                                                                                                                       |
|                                                            | \$10,630K                                                                          | \$10,434K                                                                                                                                                                                                           | (\$196K)                                                                                                                                                                                                                                                               |                                                                                                                                                                                                                                                                                                                                                                                                |                                                                                                                                                                                                                                                                                                                                                                                                                                                                |                                                                                                                                                                                                                                                                                                                                                                                                                                       |
|                                                            | \$6,151K                                                                           | \$6,149K                                                                                                                                                                                                            | (\$2K)                                                                                                                                                                                                                                                                 |                                                                                                                                                                                                                                                                                                                                                                                                | Hilimin                                                                                                                                                                                                                                                                                                                                                                                                                                                        |                                                                                                                                                                                                                                                                                                                                                                                                                                       |
|                                                            | \$5,453K                                                                           | \$5,114K                                                                                                                                                                                                            | (\$340K)                                                                                                                                                                                                                                                               |                                                                                                                                                                                                                                                                                                                                                                                                | .11111                                                                                                                                                                                                                                                                                                                                                                                                                                                         | 11111                                                                                                                                                                                                                                                                                                                                                                                                                                 |
|                                                            | Forecast, Variance and FTE Trend by Fiscal Period  Click to Open a new screen with | \$10,959K \$263K \$10,970K \$1,870K \$1,870K \$9,646K Forecast, Variance and FTE Trend by Fiscal Period \$3,989K \$7,253K \$6,878K Click to Open a new screen with Domain-specific Metrics \$0K \$11,471K \$10,630K | \$10,959K \$10,728K \$263K \$221K \$10,970K \$10,987K \$10,970K \$11,896K \$1,870K \$1,896K \$9,357K Forecast, Variance and FTE Trend by Fiscal Period \$3,989K \$3,942K \$7,253K \$7,377K \$6,878K \$6,953K \$11,471K \$11,510K \$10,630K \$10,434K \$6,151K \$6,149K | \$10,959K \$10,728K (\$231K) \$263K \$221K (\$42K) \$10,970K \$10,987K \$16K \$1,870K \$1,896K \$26K \$9,646K \$9,357K (\$288K) FTE Trend by Fiscal Period \$3,989K \$3,942K (\$144K) \$7,253K \$7,377K \$124K \$6,878K \$6,953K \$75K Click to Open a new screen with Domain-specific Metrics \$0K \$0K \$0K \$11,471K \$11,510K \$39K \$10,630K \$10,434K (\$196K) \$6,151K \$6,149K (\$22K) | \$10,959K \$10,728K (\$231K) \$263K \$221K (\$42K) \$10,970K \$10,987K \$16K \$1,870K \$1,896K \$26K \$500 Current Budget, \$1,870K \$1,896K \$26K Forecast, Variance and FTE Trend by Fiscal Period \$1,420K (\$144K) \$3,989K \$3,942K (\$47K) \$7,253K \$7,377K \$124K \$6,878K \$6,953K \$75K Click to Open a new screen with Domain-specific Metrics \$0K \$0K \$0K \$0K \$11,471K \$11,510K \$39K \$10,630K \$10,434K (\$196K) \$6,151K \$6,149K (\$28K) | \$10,959K \$10,728K (\$231K) \$263K \$221K (\$42K) \$10,970K \$10,987K \$16K \$1,870K \$1,896K \$26K \$9,646K \$9,357K (\$288K) Forecast, Variance and FTE Trend by Fiscal Period \$1,420K (\$144K) \$3,989K \$3,942K (\$47K) \$7,253K \$7,377K \$124K \$6,878K \$6,953K \$75K Click to Open a new screen with Domain-specific Metrics \$0K \$0K \$0K \$11,471K \$11,510K \$39K \$10,630K \$10,434K (\$196K) \$6,151K \$6,149K (\$2K) |