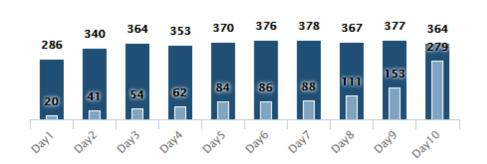

### Architectural Enhancements

1620 (10/19/2016-11/1/2016)

**Iteration Summary** 

286 iteration day 1 baseline points 279 baseline points complete

97.6% iteration completeness

Stories complete: 97.6%, or 279 of 286 points