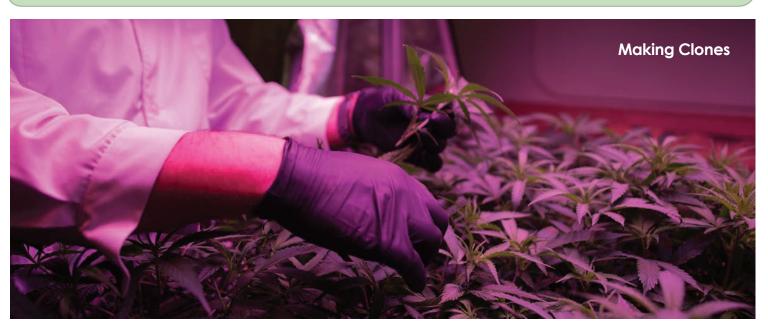

# Three Vertical Growth Trays

Taking advantage of vertical growth space, **Ætrium-2** can clone up to 394 clones or 120 vegging plants using net pots.

# Growing Tray - Trays configurable for Cloning & Vegging (interchangeable)

For Cloning: 98 or 77 holes for foam cloning plugs

For Vegging: 40, 24, or 15 holes for 3.75" netpots.