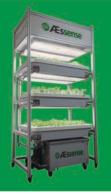

# **Ætrium-2**Cannabis Cloning & Veg System

# **Benefits**

Ætrium-2 is a high performance indoor cloning system designed for the cultivation of plants in a vertical three-layer structure. The system features automated aeroponic cultivation and advanced LED lighting technology, bringing significant savings in space, water, nutrition, labor, and energy.

#### Dimensions (W x D x H)

47.25"x 30"x 94.5" (1200mm x 760mm x 2400mm)

#### **Growing Area**

3 layers – 19.5" (496mm) between each layer 11.5" (292mm) plant space 8" (204mm) tub depth