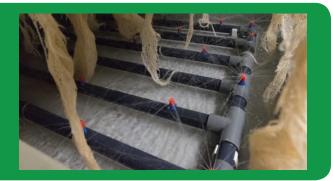

# **Aeroponic Growth**

Having the damp roots in air maximizes oxygen uptake to balance the carbon dioxide uptake from the leaves to produce greater plant growth. Automated dosing is available.

#### Spray System

24 emitters spraying upward from bottom of tub