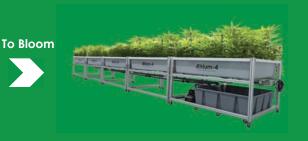

# The Ætrium System

The Ætrium System utitlizes the Ætrium-2 cloning & veg system with the Ætrium-4 growth system for a continous and effective cannabis growth cycle

Ætrium-2
Cloning Configured

To Veg

## Ætrium-4

For Blooming