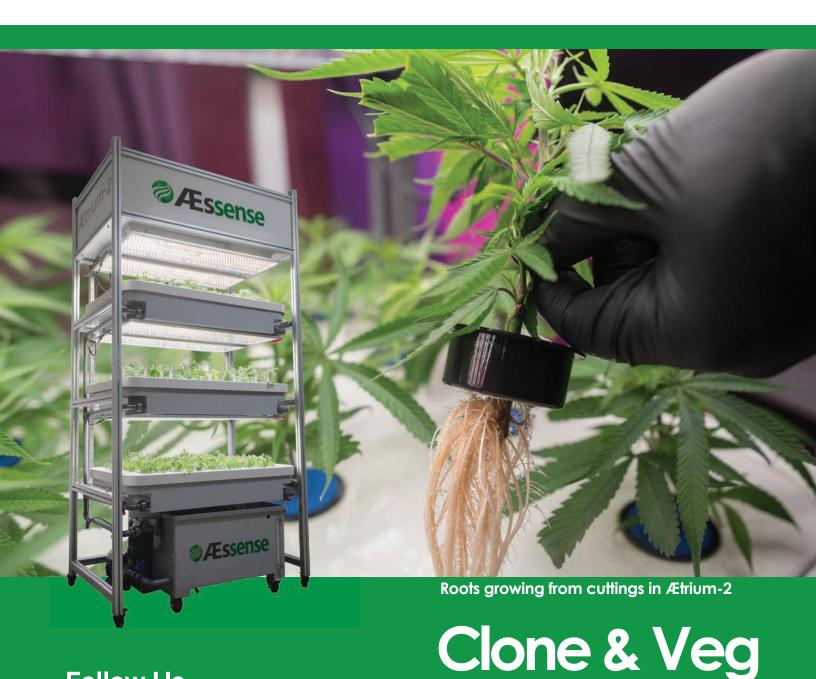

# **Ætrium-2**Cannabis Cloning & Veg System

# **Benefits**

Ætrium-2 is a high performance indoor cloning system designed for the cultivation of plants in a vertical three-layer structure. The system features automated aeroponic cultivation and advanced LED lighting technology, bringing significant savings in space, water, nutrition, labor, and energy.

# Three Vertical Growth Trays

Taking advantage of vertical growth space, **Ætrium-2** can clone up to 394 clones or 120 vegging plants using net pots.

# **Aeroponic Growth**

Having the damp roots in air maximizes oxygen uptake to balance the carbon dioxide uptake from the leaves to produce greater plant growth. Automated dosing is available.