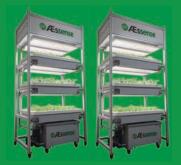

# The Ætrium System

The Ætrium System utitlizes the Ætrium-2 cloning & veg system with the Ætrium-4 growth system for a continous and effective cannabis growth cycle

Ætrium-2
Cloning Configured

To Veg

# Ætrium-2

**Vegging Configured** 

## Ætrium-4

For Blooming