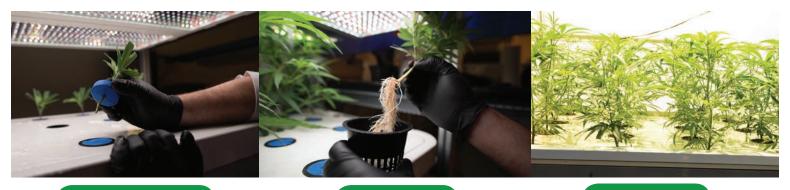

Reduction of Steps for Cloning

Reduced Plant Stress Reduced Turn Around Time

# **Aeroponic Growth**

Having the damp roots in air maximizes oxygen uptake to balance the carbon dioxide uptake from the leaves to produce greater plant growth. Automated dosing is available.

# Growing Tray - Trays configurable for Cloning & Vegging (interchangeable)

For Cloning: 98 or 77 holes for foam cloning plugs

For Vegging: 40, 24, or 15 holes for 3.75" netpots.