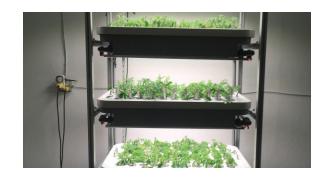

# Three Vertical Growth Trays

Taking advantage of vertical growth space, **Ætrium-2** can clone up to 394 clones or 120 vegging plants using net pots.

# Switch From Cloning to Vegging Easily

The trays come in multiple configurations from 98 or 77 cloning holes to 40, 24, 15 of the 3.75" netpots for vegging. One **Ætrium-2** can run different style trays.

# Ætrium-2

**Vegging Configured** 