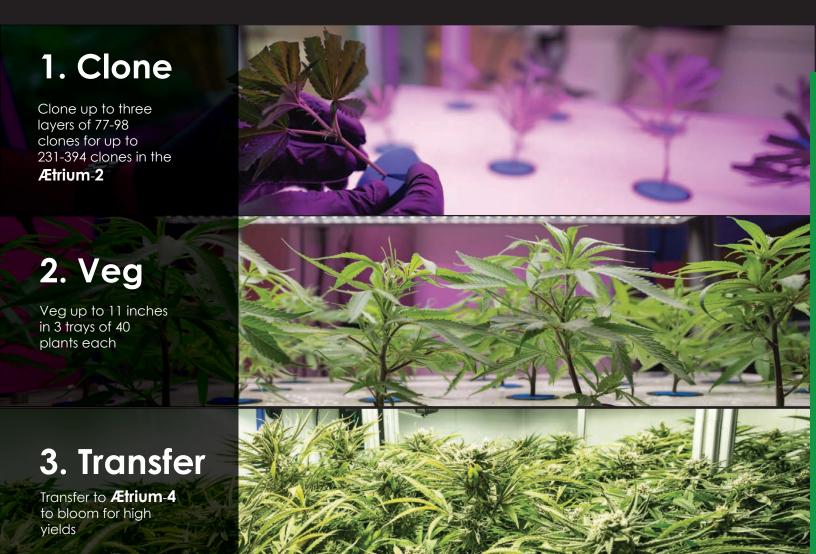

# Three Vertical Growth Trays

Taking advantage of vertical growth space, **Ætrium-2** can clone up to 394 clones or 120 vegging plants using net pots.

# Switch From Cloning to Vegging Easily

The trays come in multiple configurations from 98 or 77 cloning holes to 40, 24, 15 of the 3.75" netpots for vegging. One **Ætrium-2** can run different style trays.

# The Ætrium System

The Ætrium System utitlizes the Ætrium-2 cloning & veg system with the Ætrium-4 growth system for a continous and effective cannabis growth cycle

Ætrium-2
Cloning Configured

To Veg