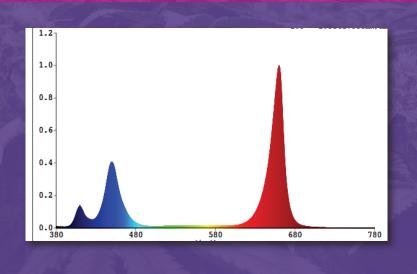

# Æpic<sup>™</sup>

Cloning & Vegging LED

- Photon flux: up to 900 μmol/s/m<sup>2</sup> @ 12" height
- 4' x 5' footprint
- Uniform light at close range
- Mix of red, blue, and white LEDs
- Dimmable
- Optimized passive cooling
- Can be controlled by AEtrium Guardian<sup>™</sup>

## Ædge<sup>TM</sup> Cloning & Vegging LED

- 0.67" thin LED panel
- Photon flux: up to 324 µmol/s/m<sup>2</sup> @ 6" height
- 12" x 40" footprint

•

- Mix of red and white LEDs for the perfect spectrum
  - Optimized passive cooling