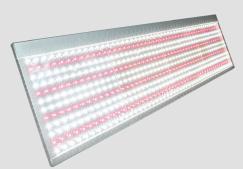

## Ædge<sup>TM</sup> Cloning & Vegging LED

- 0.67" thin LED panel
- Photon flux: up to 324 µmol/s/m<sup>2</sup> @ 6" height
- 12" x 40" footprint

•

- Mix of red and white LEDs for the perfect spectrum
  - Optimized passive cooling