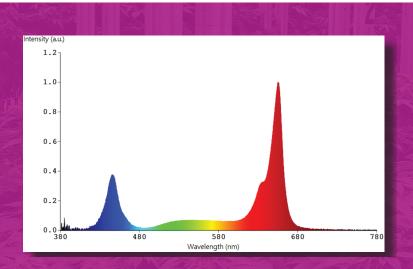

## ÆP<u>ex</u>™

Vegging & Blooming LED

- Photon flux: up to 900 μmol/s/m<sup>2</sup> @ 20" height
- 4' x 4' footprint
- Several panels can be joined together to increase
  light uniformity
- Mix of red, blue, UV, and white LEDs
- Dimmable, adjustable spectrum
- Can be controlled by AEtrium Guardian<sup>™</sup>