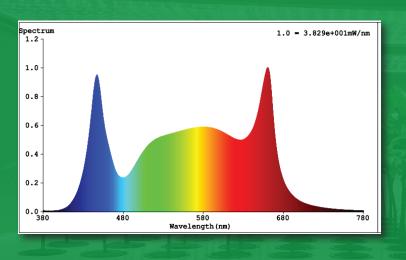

## ÆP<u>ex</u>™

Vegging & Blooming LED

- Photon flux: up to 900 μmol/s/m<sup>2</sup> @ 20" height
- 4' x 4' footprint
- Several panels can be joined together to increase
  light uniformity
- Mix of red, blue, UV, and white LEDs
- Dimmable, adjustable spectrum
- Can be controlled by AEtrium Guardian<sup>™</sup>