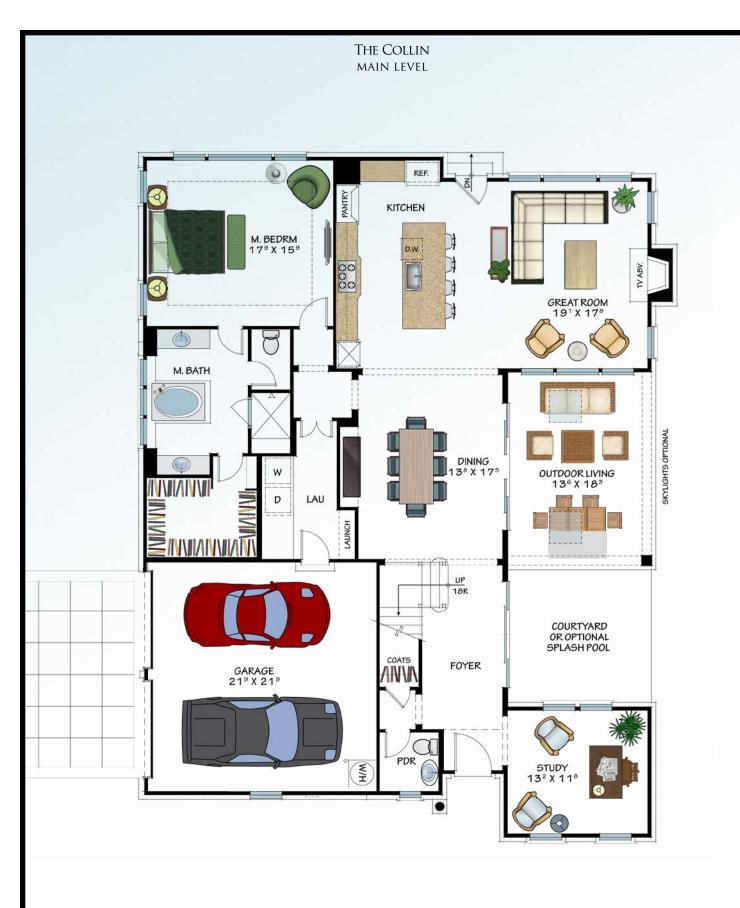

## THE COLLIN

3 Beds • 3 Full Baths • 1 Half Baths • Master Down • 2-car Garage

## THE COLLIN

Simonini Homes LLC
501 East Morehead Street, Suite 4 • Charlotte NC 28202
tel: 704.333.8999 fax: 704.896.3630
website: simonini.com email: john@simonini.com

All floorplans and elevations are the property of the architect and Simonini Homes and may not be reproduced. All plans, renderings, drawings, specifications, materials and availability are subject to change without notice. The information presented here is not intended for use during purchasing and is for illustration use only. Please consult sealed construction documents and construction specifications for official details.