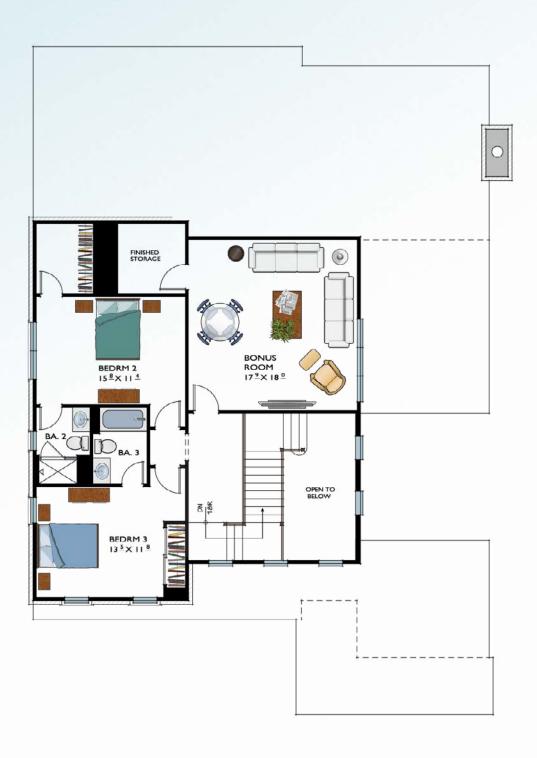

## THE COLLIN

3 Beds • 3 Full Baths • 1 Half Baths • Master Down • 2-car Garage









## THE COLLIN UPPER LEVEL





## THE COLLIN

























Simonini Homes LLC
501 East Morehead Street, Suite 4 • Charlotte NC 28202
tel: 704.333.8999 fax: 704.896.3630
website: simonini.com email: john@simonini.com







All floorplans and elevations are the property of the architect and Simonini Homes and may not be reproduced. All plans, renderings, drawings, specifications, materials and availability are subject to change without notice. The information presented here is not intended for use during purchasing and is for illustration use only. Please consult sealed construction documents and construction specifications for official details.