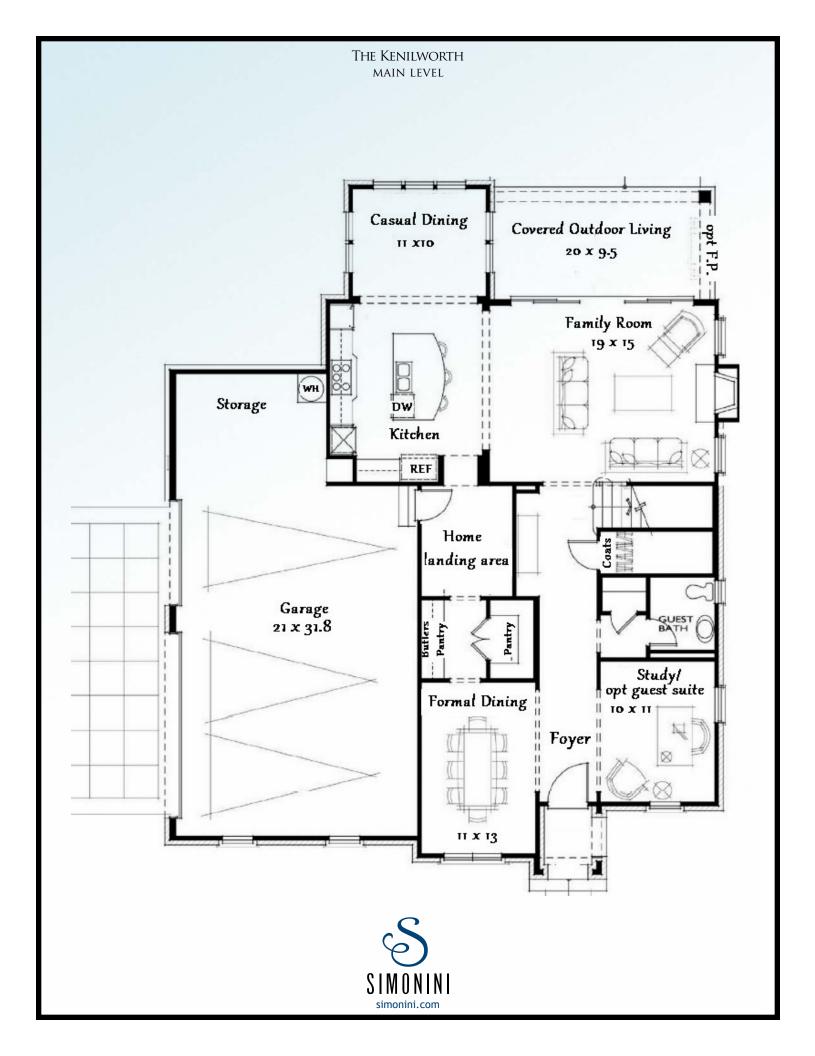

## THE KENILWORTH

3/4 Beds • 4 Full Baths • 0 Half Baths • Master Up • 3-car Garage

## THE KENILWORTH

Simonini Homes LLC
501 East Morehead Street, Suite 4 • Charlotte NC 28202
tel: 704.333.8999 fax: 704.896.3630
website: simonini.com email: john@simonini.com

All floorplans and elevations are the property of the architect and Simonini Homes and may not be reproduced. All plans, renderings, drawings, specifications, materials and availability are subject to change without notice. The information presented here is not intended for use during purchasing and is for illustration use only. Please consult sealed construction documents and construction specifications for official details.