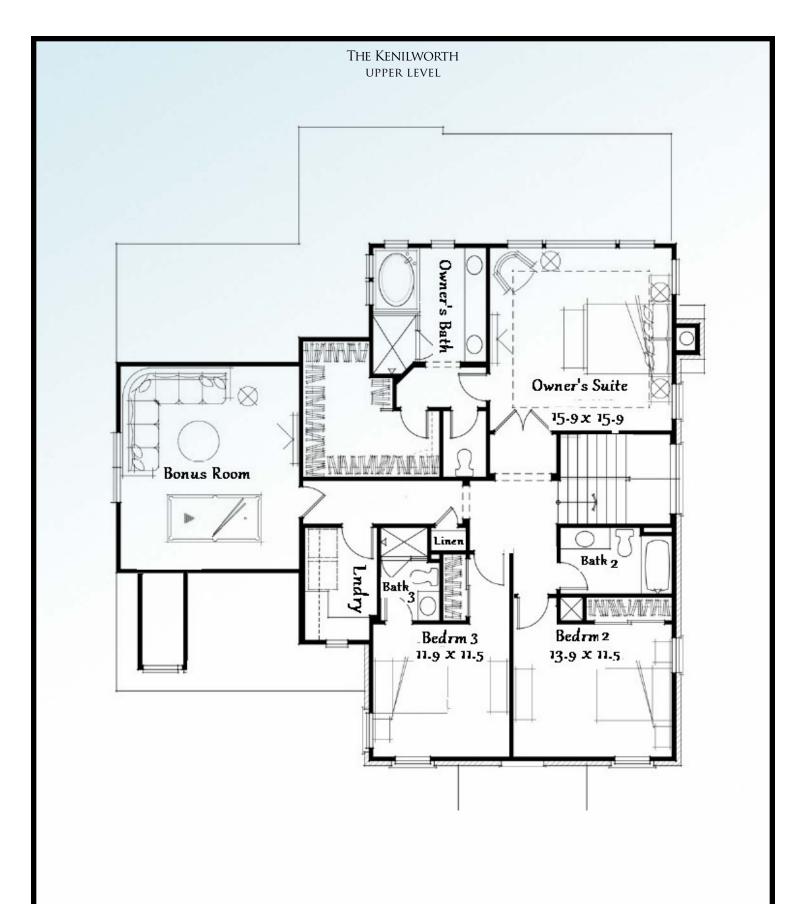

## THE KENILWORTH

3/4 Beds • 4 Full Baths • 0 Half Baths • Master Up • 3-car Garage