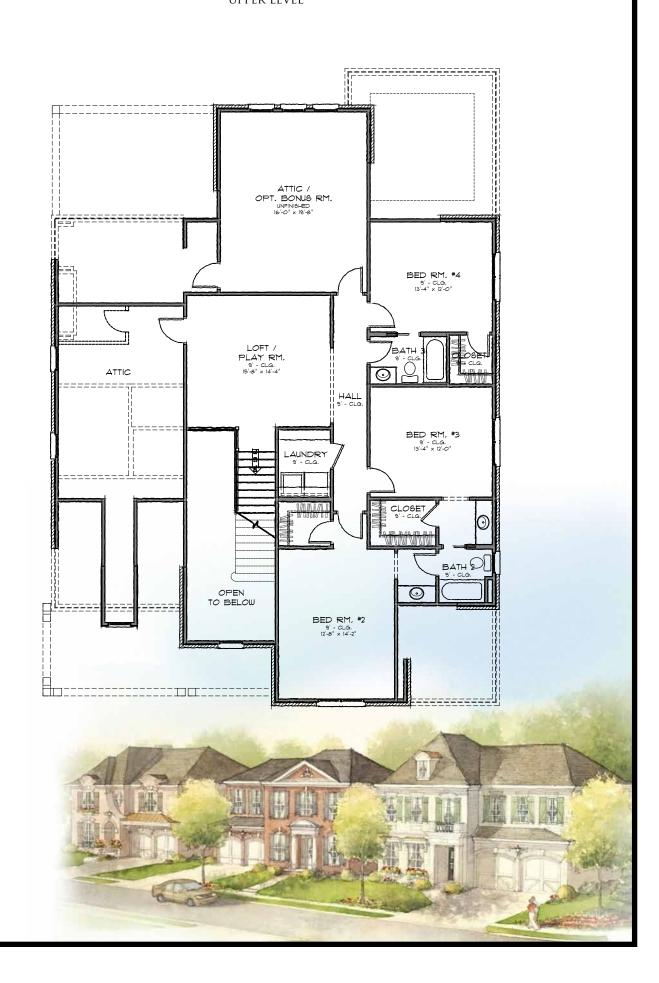

## THE SHARON

4 Beds • 3 Full Baths • 1 Half Baths • Master Down • 3-car Garage

Plan B