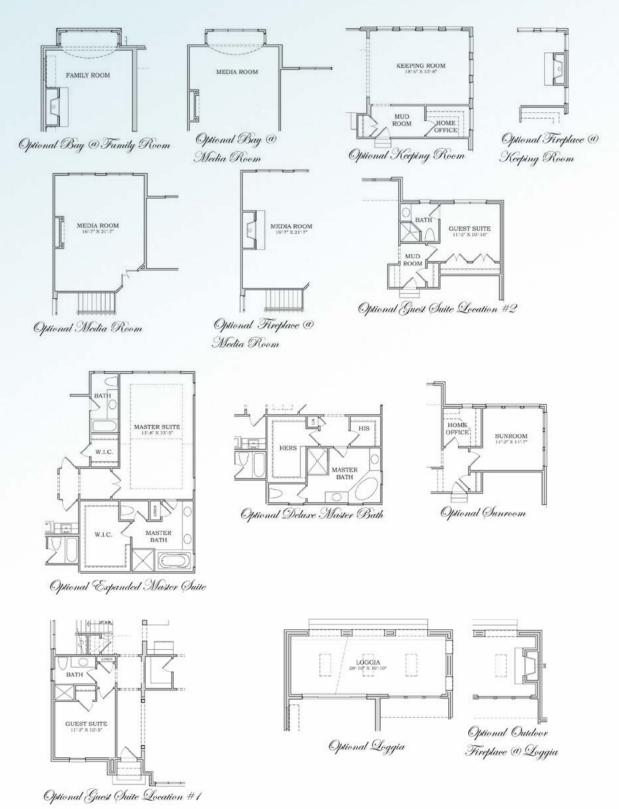

# THE DARTMOUTH

3950 square feet, Master Up, 4 Bedrooms / 4.5 Baths, 3-car Garage









### THE DARTMOUTH MAIN LEVEL





## THE DARTMOUTH UPPER LEVEL





#### THE DARTMOUTH OPTIONS





#### THE DARTMOUTH



















Simonini Homes LLC
501 East Morehead Street, Suite 4 • Charlotte NC 28202
tel: 704.333.8999 fax: 704.896.3630
website: simonini.com email: info@simonini.com







All floorplans and elevations are the property of the architect and Simonini Homes and may not be reproduced. All plans, renderings, drawings, specifications, materials and availability are subject to change without notice. The information presented here is not intended for use during purchasing and is for illustration use only. Please consult sealed construction documents and construction specifications for official details.