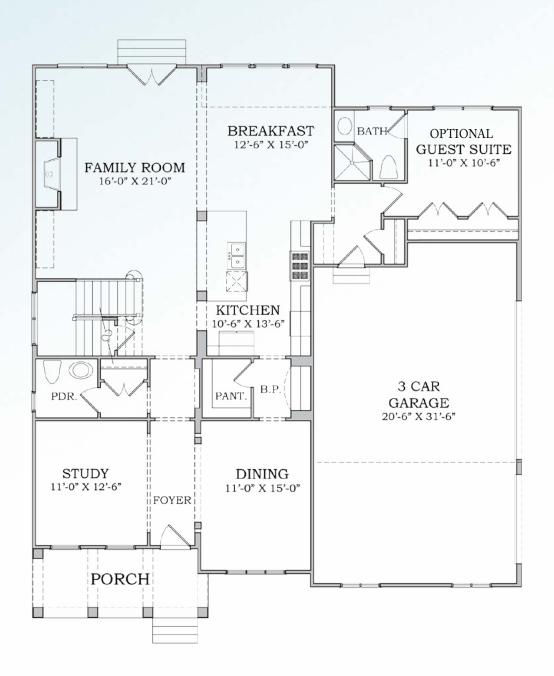

# THE DARTMOUTH

3950 square feet, Master Up, 4 Bedrooms / 4.5 Baths, 3-car Garage









### THE DARTMOUTH MAIN LEVEL





## THE DARTMOUTH UPPER LEVEL





#### THE DARTMOUTH OPTIONS





#### THE DARTMOUTH



















Simonini Homes LLC
501 East Morehead Street, Suite 4 • Charlotte NC 28202
tel: 704.333.8999 fax: 704.896.3630
website: simonini.com email: info@simonini.com







All floorplans and elevations are the property of the architect and Simonini Homes and may not be reproduced. All plans, renderings, drawings, specifications, materials and availability are subject to change without notice. The information presented here is not intended for use during purchasing and is for illustration use only. Please consult sealed construction documents and construction specifications for official details.