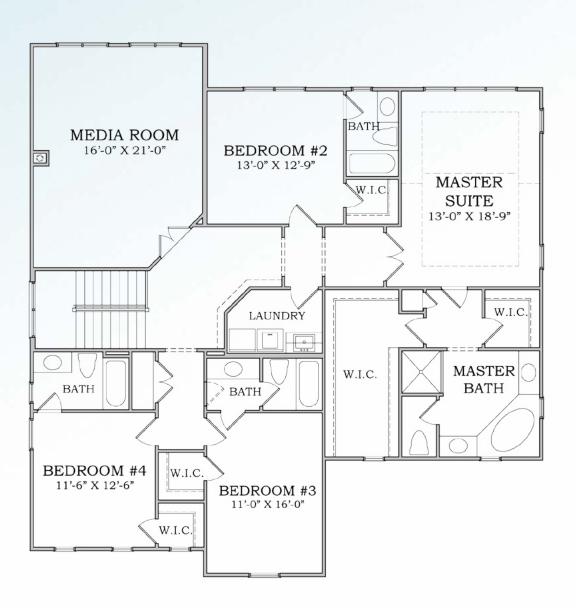

# THE DARTMOUTH

3950 square feet, Master Up, 4 Bedrooms / 4.5 Baths, 3-car Garage









### THE DARTMOUTH MAIN LEVEL





## THE DARTMOUTH UPPER LEVEL





#### THE DARTMOUTH OPTIONS





#### THE DARTMOUTH



















Simonini Homes LLC
501 East Morehead Street, Suite 4 • Charlotte NC 28202
tel: 704.333.8999 fax: 704.896.3630
website: simonini.com email: info@simonini.com







All floorplans and elevations are the property of the architect and Simonini Homes and may not be reproduced. All plans, renderings, drawings, specifications, materials and availability are subject to change without notice. The information presented here is not intended for use during purchasing and is for illustration use only. Please consult sealed construction documents and construction specifications for official details.