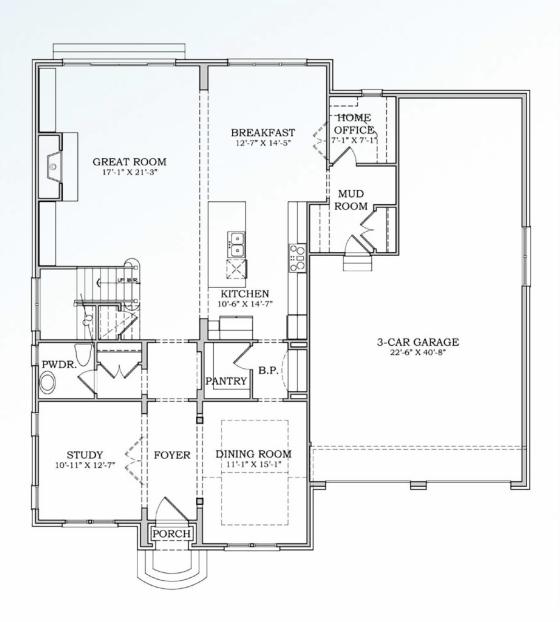

## DILWORTH

4 Beds • 4 Full Baths • 1 Half Baths • Master Up • 3-car Garage

DILWORTH MAIN LEVEL

DILWORTH UPPER LEVEL

## **DILWORTH**

All floorplans and elevations are the property of the architect and Simonini Homes and may not be reproduced. All plans, renderings, drawings, specifications, materials and availability are subject to change without notice. The information presented here is not intended for use during purchasing and is for illustration use only. Please consult sealed construction documents and construction specifications for official details.