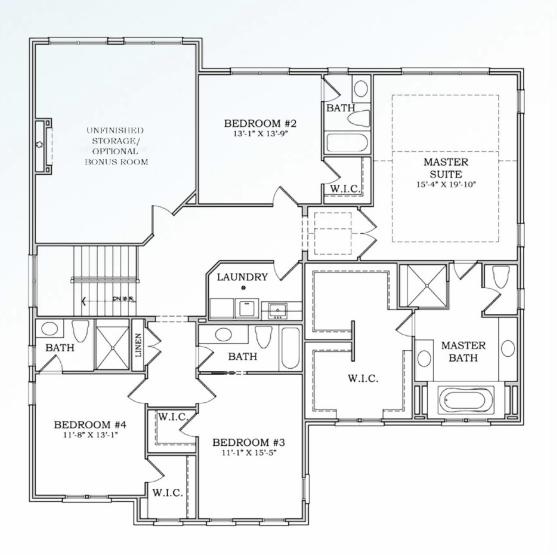

## DILWORTH

4 Beds • 4 Full Baths • 1 Half Baths • Master Up • 3-car Garage

DILWORTH MAIN LEVEL

DILWORTH UPPER LEVEL