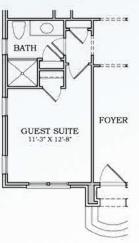

## **DILWORTH** OPTIONS

Optional Guest Suite

Optional Keeping Room

Room F.P.

Optional Grand Master Suite w / Keeping Room

Optional Laundry / Closet Door