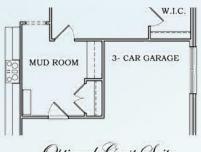

## **DILWORTH** OPTIONS

Optional Guest Suite

Optional Keeping Room

Room F.P.

Optional Grand Master Suite w / Keeping Room

Optional Laundry / Closet Door