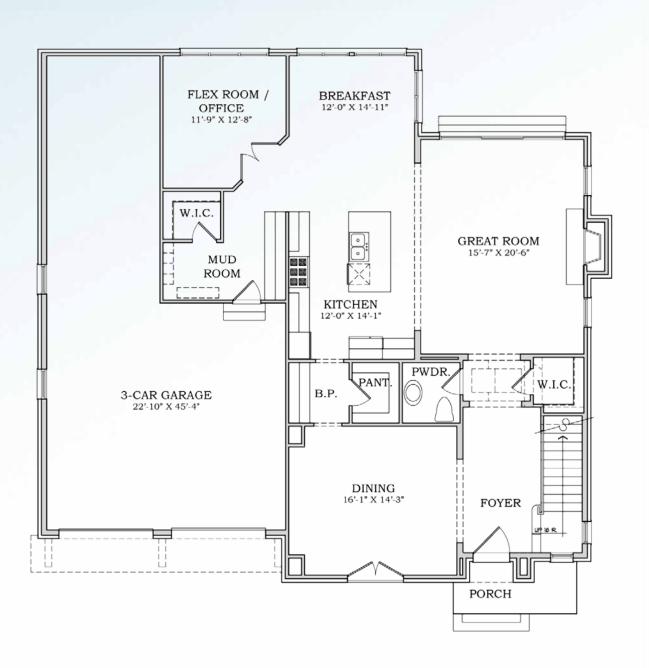

## THE WYLIE

4 Beds • 3 Full Baths • 1 Half Baths • Master Up • 3-tandem Garage