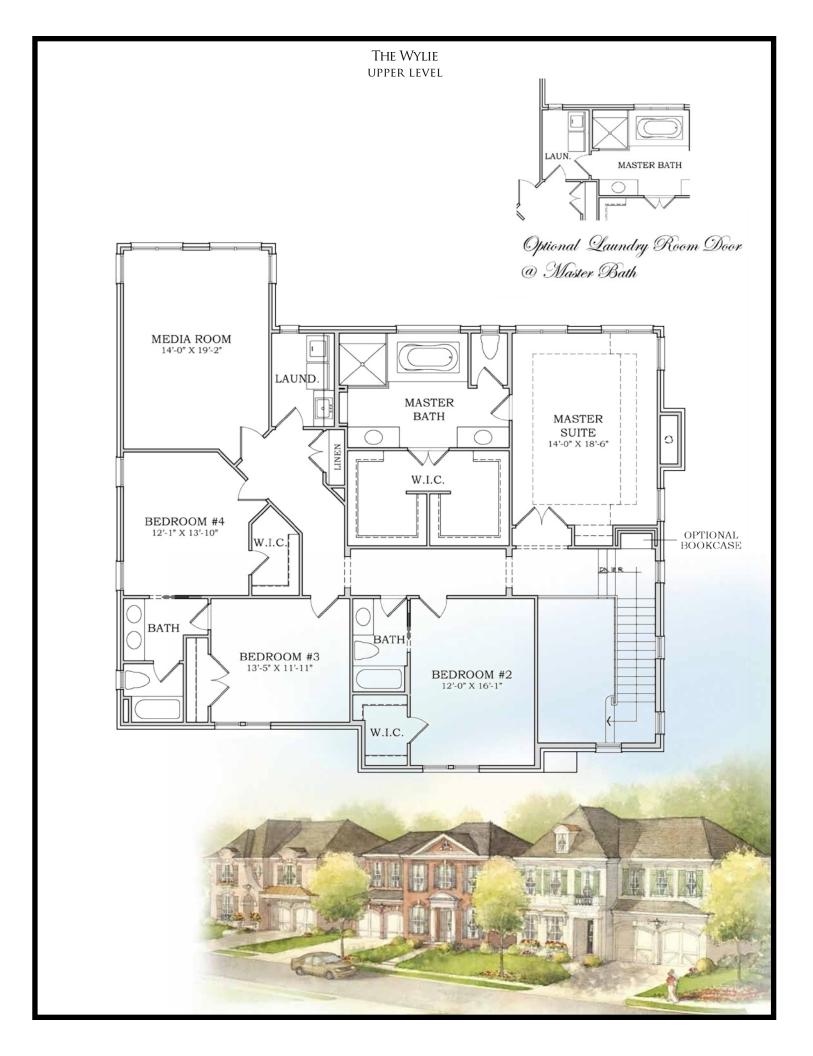

## THE WYLIE

4 Beds • 3 Full Baths • 1 Half Baths • Master Up • 3-tandem Garage