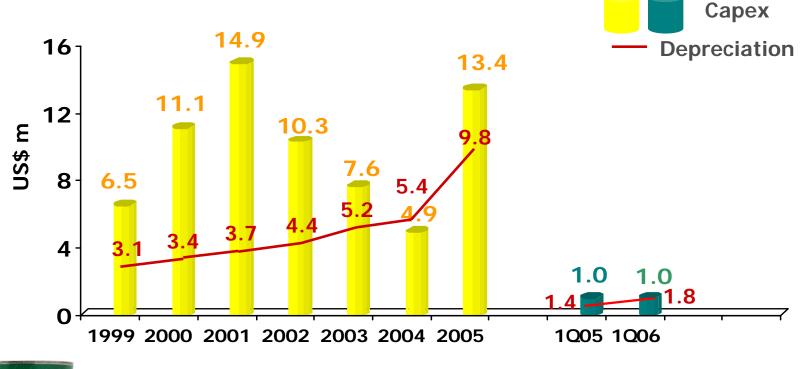

| 1Q 2006 | Change          |
|----------------------------|---------|---------|-----------------|
| Turnover                   | 48.0    | 46.7    | 2.7%            |
| EBITDA                     | 7.1     | 5.6     | ▼ 22.1%         |
| PBIT                       | 6.1     | 4.5     | <b>V</b> 27.1%  |
| Net Profit                 | 5.4     | 3.4     | ▼ 36.2%         |
| EPS (US cents)             | 0.50    | 0.32    | ▼ 36.6%         |
| <b>Operating Cash Flow</b> | - 2.8   | - 6.2   | <b>V</b> 118.2% |
| Net Cash                   | 26.1    | 12.9    | ▼ 50.5%         |





## **1Q Turnover Analysis**



## **1Q Margins**



## **1Q PBIT Variance Analysis**



## **1Q Cash Flow Variance Analysis**







## **First Quarter Capex**

• 1Q capex was unchanged versus prior year quarter







# **Operational Updates**

### **Philippines**

- Volume down 5% due to cautious trade orders to avoid additional taxes as a result of the Reformed Value Added Tax law effective February 2006
- Prices up 7%, aided by 5% Peso appreciation
- Sales up 2% on lower volume but higher prices
- Increased competitive activities

### **Great Lakes**

- Sales of US\$4.0m, up from US\$2.4m in 1Q05
- Strong sales of Apple juice concentrate
- Posted a slight profit from a loss last year

### Del Monte Foods India

- Sales of mango puree worth US\$0.1m
- No contribution to Group bottom line





## **Outlook for 2006**

- New shareholder NutriAsia Pacific Ltd working closely with DMPL to develop strategies to enhance profitability
- Transitional teams, comprise of representatives from San Miguel Co