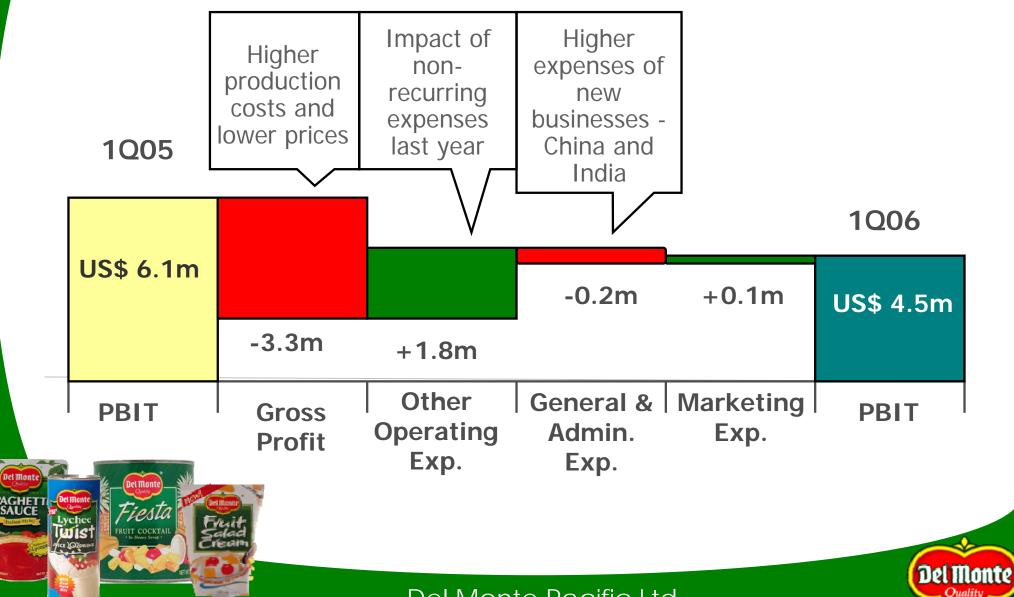

Updates on Operating Markets
- Outlook for 2006
- Appendix





## First Quarter 2006

| In US\$m                   | 1Q 2005 | 1Q 2006 | Change          |
|----------------------------|---------|---------|-----------------|
| Turnover                   | 48.0    | 46.7    | 2.7%            |
| EBITDA                     | 7.1     | 5.6     | ▼ 22.1%         |
| PBIT                       | 6.1     | 4.5     | <b>V</b> 27.1%  |
| Net Profit                 | 5.4     | 3.4     | ▼ 36.2%         |
| EPS (US cents)             | 0.50    | 0.32    | ▼ 36.6%         |
| <b>Operating Cash Flow</b> | - 2.8   | - 6.2   | <b>V</b> 118.2% |
| Net Cash                   | 26.1    | 12.9    | ▼ 50.5%         |





## **1Q Turnover Analysis**



## **1Q Margins**



## **1Q PBIT Variance Analysis**



## **1Q Cash Flow Variance Analysis**







## **First Quarter Capex**

• 1Q capex was unchanged versus prior year quarter







# **Operational Updates**

### **Philippines**

- Volume down 5% due to cautious trade orders to avoid additional taxes as a result of the Reformed Value Added Tax law effective February 2006
- Prices up 7%, aided by 5% Peso appreciation
- Sales up 2% on lower volume but higher prices
- Increased competitive activities

### **Great Lakes**

- Sales of US\$4.0m, up from US\$2.4m in 1Q05
- Strong sales of Apple juice concentrate
- Posted a slight profit from a loss last year

### Del Monte Foods India

- Sales of mango puree worth US\$0.1m
- No contribution to Group bottom line





## **Outlook for 2006**

- New shareholder NutriAsia Pacific Ltd working closel