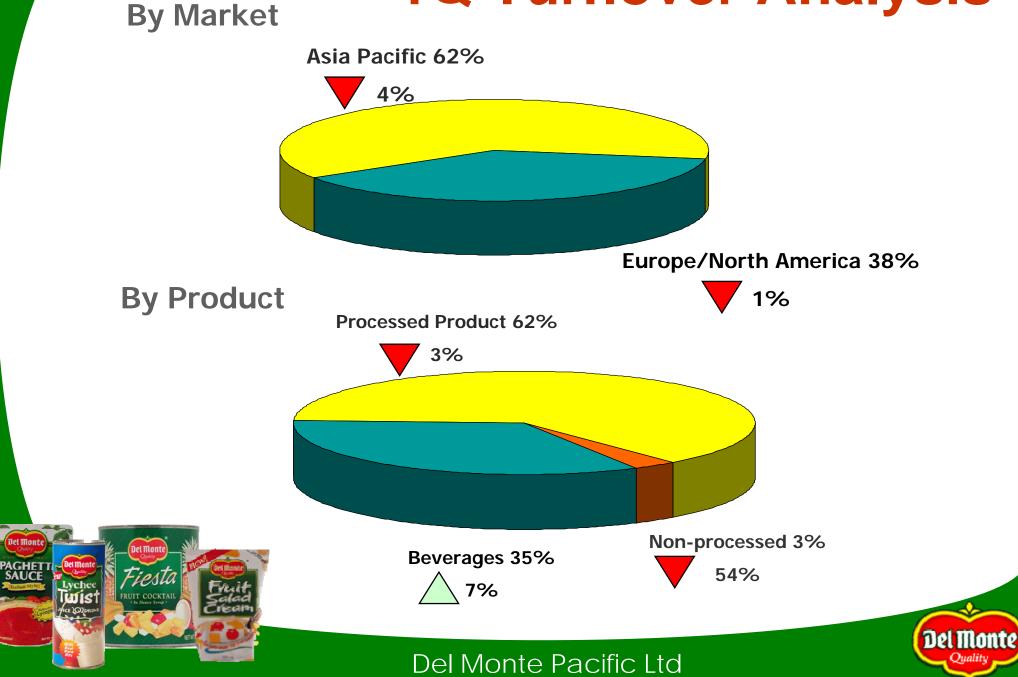

lts**

28 April 2006





- Analysis of 1Q 2006 Results
- Updates on Operating Markets
- Outlook for 2006
- Appendix





## First Quarter 2006

| In US\$m                   | 1Q 2005 | 1Q 2006 | Change          |
|----------------------------|---------|---------|-----------------|
| Turnover                   | 48.0    | 46.7    | 2.7%            |
| EBITDA                     | 7.1     | 5.6     | ▼ 22.1%         |
| PBIT                       | 6.1     | 4.5     | <b>V</b> 27.1%  |
| Net Profit                 | 5.4     | 3.4     | ▼ 36.2%         |
| EPS (US cents)             | 0.50    | 0.32    | ▼ 36.6%         |
| <b>Operating Cash Flow</b> | - 2.8   | - 6.2   | <b>V</b> 118.2% |
| Net Cash                   | 26.1    | 12.9    | ▼ 50.5%         |





## **1Q Turnover Analysis**



## **1Q Margins**



## **1Q PBIT Variance Analysis**



## **1Q Cash Flow Variance Analysis**







## **First Quarter Capex**

• 1Q capex was unchanged versus prior year quarter







# **Operational Updates**

### **Philippines**

- Volume down 5% due to cautious trade orders to avoid additional taxes as a result of the Reformed Value Added Tax law effective February 2006
- Prices up 7%, aided by 5% Peso appreciation
- Sales up 2% on lower volume but higher prices
- Increased competitive activities

### **Great Lakes**

- Sales of US\$4.0m, up from US\$2.4m in 1Q05
- Strong sales of Apple juice concentrate
- Posted a slight profit from a loss last year

### Del Monte Foods India

- Sales of mango puree worth US\$0.1m
- No contribution to Group bottom line





## **Outlook for 2006*