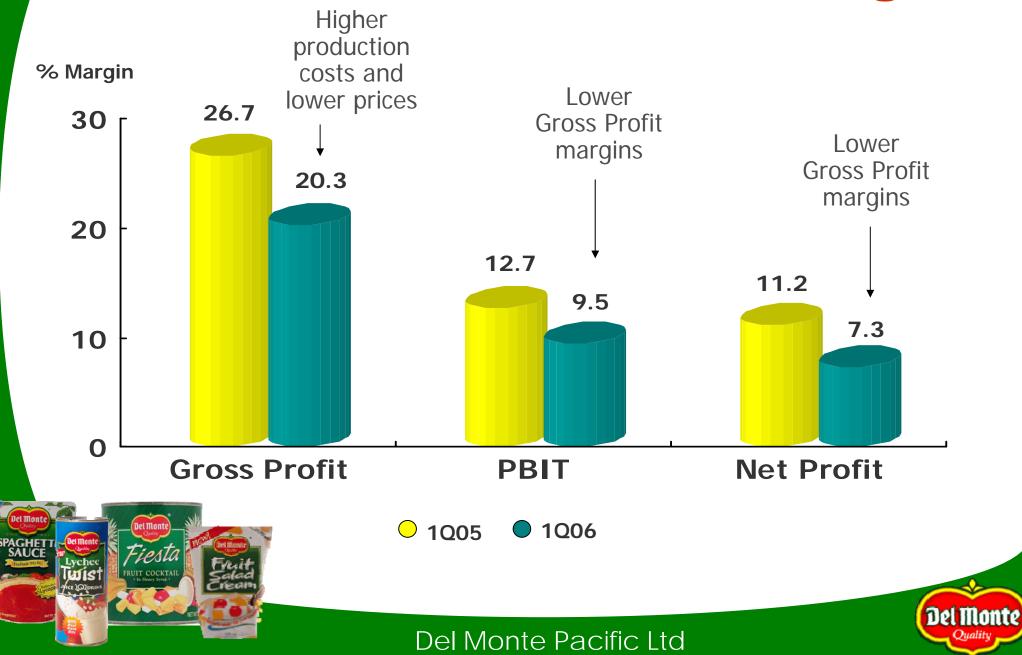

- Analysis of 1Q 2006 Results
- Updates on Operating Markets
- Outlook for 2006
- Appendix





## First Quarter 2006

| In US\$m                   | 1Q 2005 | 1Q 2006 | Change          |
|----------------------------|---------|---------|-----------------|
| Turnover                   | 48.0    | 46.7    | 2.7%            |
| EBITDA                     | 7.1     | 5.6     | ▼ 22.1%         |
| PBIT                       | 6.1     | 4.5     | <b>V</b> 27.1%  |
| Net Profit                 | 5.4     | 3.4     | ▼ 36.2%         |
| EPS (US cents)             | 0.50    | 0.32    | ▼ 36.6%         |
| <b>Operating Cash Flow</b> | - 2.8   | - 6.2   | <b>V</b> 118.2% |
| Net Cash                   | 26.1    | 12.9    | ▼ 50.5%         |





## **1Q Turnover Analysis**



## **1Q Margins**



## **1Q PBIT Variance Analysis**



## **1Q Cash Flow Variance Analysis**







## **First Quarter Capex**

• 1Q capex was unchanged versus prior year quarter







# **Operational Updates**

### **Philippines**

- Volume down 5% due to cautious trade orders to avoid additional taxes as a result of the Reformed Value Added Tax law effective February 2006
- Prices up 7%, aided by 5% Peso appreciation
- Sales up 2% on lower volume but higher prices
- Increased competitive activities

### **Great Lakes**

- Sales of US\$4.0m, up from US\$2.4m in 1Q05
- Strong sales of Apple juice concentrate
- Posted a slight profit from a loss last year

### Del Monte Foods India

- Sales of mango puree worth US\$0.1m
- No contribution to Group bottom line





## **Outlook for 2006**

- New shareholder