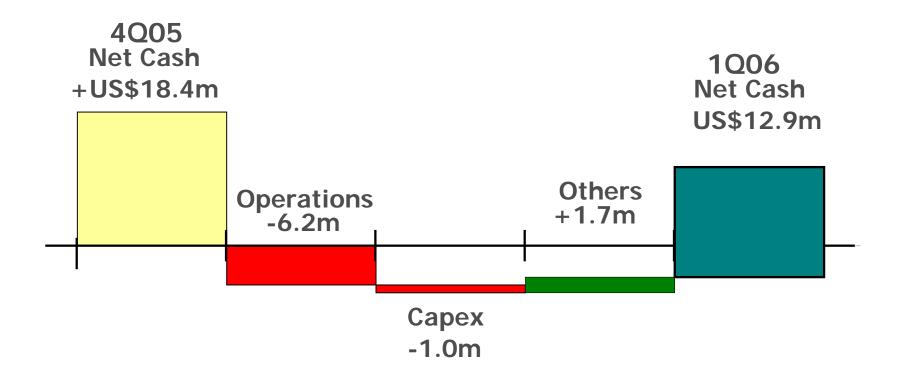

or 2006
- Appendix





## First Quarter 2006

| In US\$m                   | 1Q 2005 | 1Q 2006 | Change          |
|----------------------------|---------|---------|-----------------|
| Turnover                   | 48.0    | 46.7    | 2.7%            |
| EBITDA                     | 7.1     | 5.6     | ▼ 22.1%         |
| PBIT                       | 6.1     | 4.5     | <b>V</b> 27.1%  |
| Net Profit                 | 5.4     | 3.4     | ▼ 36.2%         |
| EPS (US cents)             | 0.50    | 0.32    | ▼ 36.6%         |
| <b>Operating Cash Flow</b> | - 2.8   | - 6.2   | <b>V</b> 118.2% |
| Net Cash                   | 26.1    | 12.9    | ▼ 50.5%         |





## **1Q Turnover Analysis**



## **1Q Margins**



## **1Q PBIT Variance Analysis**



## **1Q Cash Flow Variance Analysis**







## **First Quarter Capex**

• 1Q capex was unchanged versus prior year quarter







# **Operational Updates**

### **Philippines**

- Volume down 5% due to cautious trade orders to avoid additional taxes as a result of the Reformed Value Added Tax law effective February 2006
- Prices up 7%, aided by 5% Peso appreciation
- Sales up 2% on lower volume but higher prices
- Increased competitive activities

### **Great Lakes**

- Sales of US\$4.0m, up from US\$2.4m in 1Q05
- Strong sales of Apple juice concentrate
- Posted a slight profit from a loss last year

### Del Monte Foods India

- Sales of mango puree worth US\$0.1m
- No contribution to Group bottom line





## **Outlook for 2006**

- New shareholder NutriAsia Pacific Ltd working closely with DMPL to develop strategies to enha