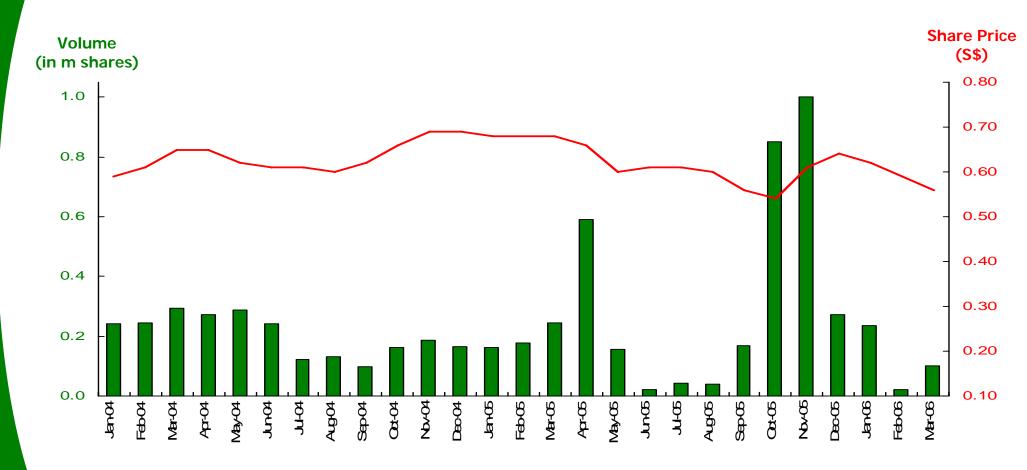

| 1.63          | <b>1.64</b> | △ 0.6%          |
| HETT Verment<br>Lycher<br>Ver Quent<br>Ver Quent<br>Destander Verment<br>Ver Quent<br>Ver Quen | Monte Pacific | ltd         | Del Mont        |

Del Monte Pacific Ltd

sed I

SP

## **Share Price and Volume**