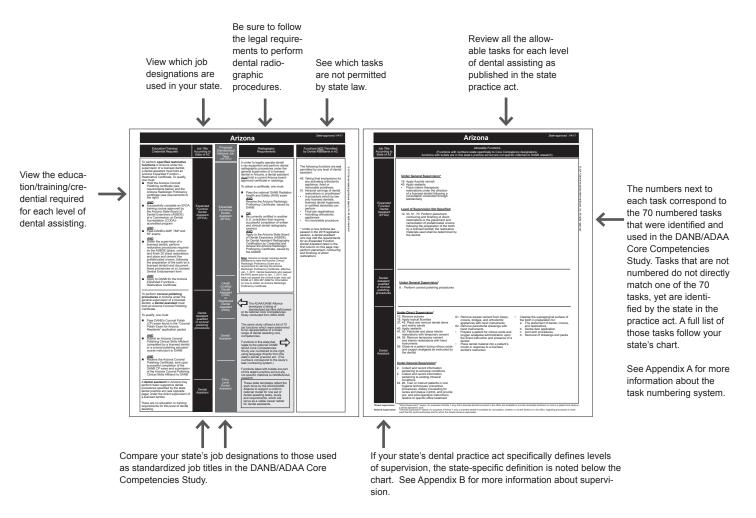

## How to Use the Following Charts

## **New Jersey**

| INEW JEISEY                                                                                                                                                                                                                                                                                                                                                                                                                                                                                                                                                                                                                                                                                                                                                                                                                                                                                                                                                                                                                                                                                                                                                                                                                                                                                                                                                                                                                           |                                            |                                                                                                                                        |                                                                                                                                                                                                                                                                                                                                                                                                                                                                                                                                                                                                                                                                                                                                                                                                                                                                                                                                                                                                                                                                                                                                                                                                                                                                                                                                                                                                                                                                                                                                                                                                                                                                                                                                                                                                                                                                                                                                                                                                                                                                                                                                                                                                                                      |                                                                                                                                                                                                                                                                                                                                                                                                                                                                                                                                                                                                                                                                                                                                                                         |
|---------------------------------------------------------------------------------------------------------------------------------------------------------------------------------------------------------------------------------------------------------------------------------------------------------------------------------------------------------------------------------------------------------------------------------------------------------------------------------------------------------------------------------------------------------------------------------------------------------------------------------------------------------------------------------------------------------------------------------------------------------------------------------------------------------------------------------------------------------------------------------------------------------------------------------------------------------------------------------------------------------------------------------------------------------------------------------------------------------------------------------------------------------------------------------------------------------------------------------------------------------------------------------------------------------------------------------------------------------------------------------------------------------------------------------------|--------------------------------------------|----------------------------------------------------------------------------------------------------------------------------------------|--------------------------------------------------------------------------------------------------------------------------------------------------------------------------------------------------------------------------------------------------------------------------------------------------------------------------------------------------------------------------------------------------------------------------------------------------------------------------------------------------------------------------------------------------------------------------------------------------------------------------------------------------------------------------------------------------------------------------------------------------------------------------------------------------------------------------------------------------------------------------------------------------------------------------------------------------------------------------------------------------------------------------------------------------------------------------------------------------------------------------------------------------------------------------------------------------------------------------------------------------------------------------------------------------------------------------------------------------------------------------------------------------------------------------------------------------------------------------------------------------------------------------------------------------------------------------------------------------------------------------------------------------------------------------------------------------------------------------------------------------------------------------------------------------------------------------------------------------------------------------------------------------------------------------------------------------------------------------------------------------------------------------------------------------------------------------------------------------------------------------------------------------------------------------------------------------------------------------------------|-------------------------------------------------------------------------------------------------------------------------------------------------------------------------------------------------------------------------------------------------------------------------------------------------------------------------------------------------------------------------------------------------------------------------------------------------------------------------------------------------------------------------------------------------------------------------------------------------------------------------------------------------------------------------------------------------------------------------------------------------------------------------|
| Education/Training/<br>Credential Required                                                                                                                                                                                                                                                                                                                                                                                                                                                                                                                                                                                                                                                                                                                                                                                                                                                                                                                                                                                                                                                                                                                                                                                                                                                                                                                                                                                            | Job Title<br>According to<br>State of NJ   | Proposed<br>Standardized<br>National Job<br>Titles                                                                                     | Radiography<br>Requirements                                                                                                                                                                                                                                                                                                                                                                                                                                                                                                                                                                                                                                                                                                                                                                                                                                                                                                                                                                                                                                                                                                                                                                                                                                                                                                                                                                                                                                                                                                                                                                                                                                                                                                                                                                                                                                                                                                                                                                                                                                                                                                                                                                                                          | Functions <u>NOT</u> Permitted by Dental Assistants in NJ                                                                                                                                                                                                                                                                                                                                                                                                                                                                                                                                                                                                                                                                                                               |
| To perform <b>expanded functions</b><br>under the direct supervision of<br>a licensed dentist in the state of<br>New Jersey, dental assistants<br>must be licensed by the New<br>Jersey State Board of Dentistry as<br>a <b>Registered Dental Assistant</b><br>( <b>RDA</b> ).<br>To register as an <b>RDA</b> , one must:<br><b>Successfully complete high</b><br>school or its equivalent<br><b>AND</b><br><b>Pass DANB's national Certi-<br/>fied Dental Assistant (CDA) or</b><br>Certified Orthodontic Assistant<br>(COA) exam (within 10 years<br>prior to application)<br><b>AND</b><br><b>Graduate from a New Jersey</b><br>Board-approved CODA-<br>accredited dental assisting<br>program (within 10 years prior<br>to application)<br><b>OR</b><br>Obtain at least two years' work<br>experience as a dental assis-<br>tant (within five years prior to<br>application), successfully com-<br>plete a Board-approved pro-<br>gram in expanded functions,<br>and pass the New Jersey<br>Expanded Duties - General<br>Exam (NJXDG) administered<br>by DANB<br><b>Ot</b><br>Obtain at least two years'<br>work experience as a dental<br>assistant (within five years<br>prior to application) and pass<br>the New Jersey Expanded Du-<br>ties - General Exam (NJXDG)<br>administered by DANB<br><b>AND</b><br><b>Apply for licensure as a</b><br>Registered Dental Assistant to<br>the New Jersey State Board of<br>Dentistry | Registered<br>Dental<br>Assistant<br>(RDA) | DANB<br>Certified<br>Dental<br>Assistant<br>(EFDA)<br>Dental<br>Assistant<br>(CDA)<br>or<br>Registered<br>Dental<br>Assistant<br>(CDA) | To legally operate dental x-ray equipment<br>and perform dental radiographic<br>procedures in New Jersey, a dental<br>assistant <u>musit</u> be licensed as a <b>Dental</b><br><b>Radiologic Technologist (DRT)</b> by<br>the New Jersey Radiologic Technology<br>Board of Examiners. To obtain this<br>license, one must:<br>Successfully complete high school or<br>its equivalent<br><u>AND</u><br>Be at least 18 years of age<br><u>AND</u><br>Be of good moral character<br><u>AND</u><br>Successfully complete a NJ state-<br>approved dental radiography course<br>or its equivalent within the 5 years<br>prior to application<br><u>AND</u><br>Pass the national DANB RHS exam<br>within the 5 years prior to application<br><u>AND</u><br>Pass the national DANB RHS exam<br>within the 5 years prior to application<br><u>AND</u><br>Pass the national DANB RHS exam<br>within the 5 years prior to application<br><u>AND</u><br>Pass the national DANB RHS exam<br>within the 5 years prior to application<br><u>AND</u><br>Document competent work<br>experience in performing dental<br>radiography procedures within<br>5 years prior to application (Mote: It is<br>illegal to obtain this work experience in<br>New Jersey without the permission of<br>the NJ Bureau of X-Ray Compliance.)<br><b>OR</b><br>Successfully complete a NJ state-<br>approved dental radiography course<br>or its equivalent<br>radiography procedures within<br>5 years prior to application (Mote: It is<br>illegal to obtain this work experience in<br>New Jersey without the permission of<br>the NJ Bureau of X-Ray Compliance.)<br><b>OR</b><br>Successfully complete a NJ state-<br>approved dental radiography course<br>or its equivalent<br><i>AND</i><br>Hold current DANB CDA certification<br><b>AND</b><br>Apply for licensure to the State<br>or its equivalent<br><i>AND</i><br>Apply for licensure to the State<br>or its equivalent<br><i>AND</i><br>Apply for licensure to the State<br>or its equivalent<br><i>Derform conebeam CT procedures unless<br/>he or she has met the requirements in the<br/>12/31/13 exemption. Please contact the<br/>Bureau of X-Ray Compliance at 609-984-<br/>5890 for details.</i> | <ul> <li>The following functions are not permitted by any level of dental assistant:</li> <li>Make any diagnosis or develop any treatment plan with respect to the dental condition or treatment of any living person</li> <li>Perform any surgical or irreversible procedure, including, but not limited to, the cutting of hard or soft tissue or the extraction of any tooth</li> <li>Either bill or submit a claim for any service rendered involving the practice of dentistry or dental hygiene</li> <li>Receive payment for the performance of dental or dental hygienist services from any source other than an employer authorized by law to practice dentistry in this State or any dental hygienists to provide temporary dental hygiene services</li> </ul> |
| An <b>unregistered dental assis-<br/>tant</b> in the state of New Jersey<br>may perform basic supportive<br>dental procedures specified by<br>the state dental practice act (see<br>opposite page) under the direct<br>supervision of a licensed dentist.<br>There are no education or train-<br>ing requirements for this level of<br>dental assisting.                                                                                                                                                                                                                                                                                                                                                                                                                                                                                                                                                                                                                                                                                                                                                                                                                                                                                                                                                                                                                                                                              | Unregistered<br>Dental<br>Assistant        | Dental<br>Assistant<br>Entry<br>Level<br>Dental<br>Assistant                                                                           | The ADAA/DANB Alliance<br>developed a listing of<br>standardized job titles (left) based<br>on its national Core Competencies<br>Study conducted from 2002-2005.<br>The same study utilized a list of 70 job<br>functions which were determined to<br>be representative of a broad range of<br>dental assisting core competencies.<br>Functions in this state that relate<br>to the national DANB/ADAA Core<br>Competencies Study are<br>numbered to the right, using<br>language directly from this<br>state's dental practice act.<br>(The numbers correspond to<br>the study's task numbering system.)<br>Functions listed with bullets are part<br>of this state's practice act but are<br>not specific matches to DANB/ADAA<br>research.                                                                                                                                                                                                                                                                                                                                                                                                                                                                                                                                                                                                                                                                                                                                                                                                                                                                                                                                                                                                                                                                                                                                                                                                                                                                                                                                                                                                                                                                                        |                                                                                                                                                                                                                                                                                                                                                                                                                                                                                                                                                                                                                                                                                                                                                                         |

### New Jersey

Registered Dental

Assistant

(RDA)

Allowable Functions

(Functions with numbers relate specifically to Core Competency designations; functions with bullets are in this state's practice act but are not specific matches to DANB research)

#### Under Direct Supervision\*

- 6. Place and remove retraction cords and medicated pellets; this shall not include electrosurgery or the use of lasers for tissue retraction
- 12. Place amalgam, composite and gold foil in a tooth for condensation by the dentist
- 13. Remove sutures
- 18, 40. Provide prophylactic and preventive measures, such as the application of fluorides and pit and fissure sealants and other recognized topical agents for the prevention of oral disease or discomfort; this shall not include prophylaxis
- 27. Isolate the operative field, including the placement and removal of rubber dams
- 35, 62, 63, 69. Place and remove periodontal dressings and other surgical dressings
- 44. Take alginate impressions
- 45. Place and remove matrices and wedges
- 47. Fabricate and cement temporary crowns and bridges after preparation of tooth (teeth) by a dentist. This does not include intraoral occlusal adjustment