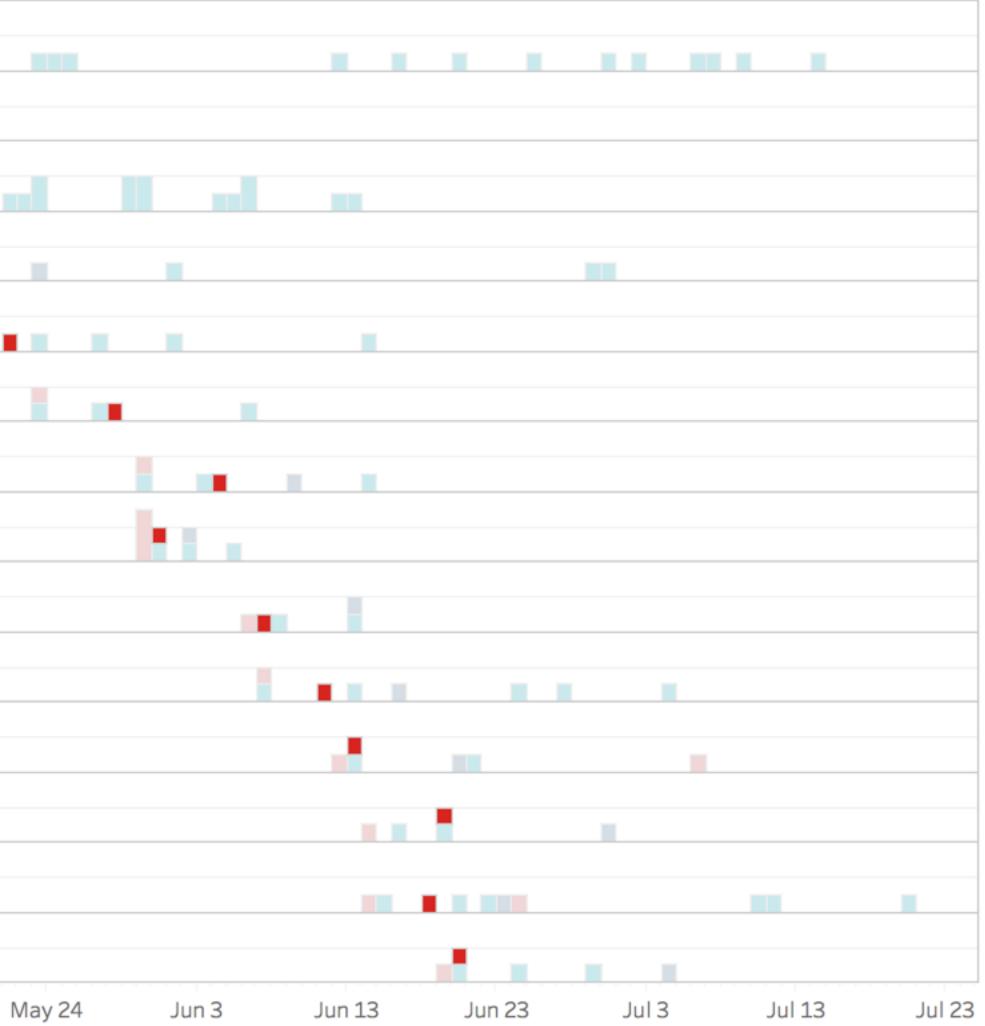

### TWITTER: LAST 90 DAYS

## 62 POSTS IN THE LAST 90 DAYS

## TWITTER: LAST 90 DAYS

## ACTIVITY & ENGAGEMENT ACROSS 62 TWEETS