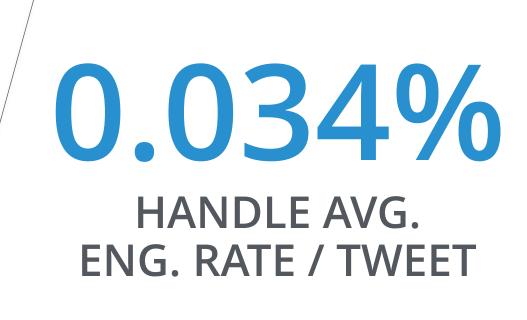

## CONDE NAST READER'S CHOICE AWARDS, LAST 90 DAYS

| Uniq. URLs 👻 | Total Posts | Avg. Posts / URL | Eng. Rate / Post |
|--------------|-------------|------------------|------------------|
| 1            | 28          | 28               | 0.015%           |
| 1            | 16          | 16               | • 0.034%         |
| 1            | 9           | 9                | <b>0.16%</b>     |
| 1            | 5           | 5                | <b>0.11%</b>     |
| 1            | 5           | 5                | • 0.038%         |
| 1            | 4           | 4                | • 0.054%         |
| 1            | 3           | 3                | 0.087%           |
| 1            | 2           | 2                | 0.030%           |
| 1            | 1           | 1                | 0 0//06          |