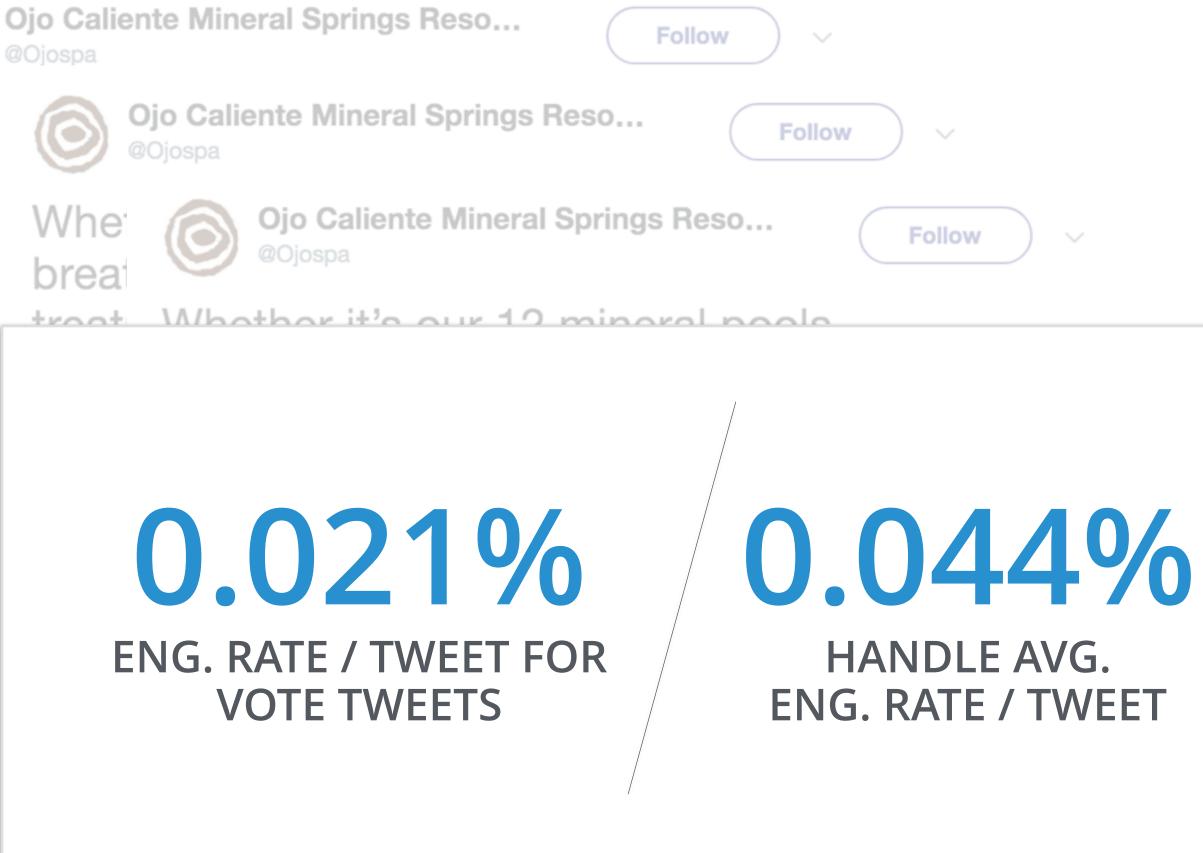

### OJO CALIENTE MINERAL SPRINGS RESORT

Whe brea treat votir Read and us b

11:15 AN

9:15 AM - 29 Jun 2018

SIST

### OJO CALIENTE MINERAL SPRINGS RESORT

Whe brea treat votir Rea and us b

[:

11:15 AN

THEIR AVG. TWEETS GET 2.1X THE ENGAGEMENT