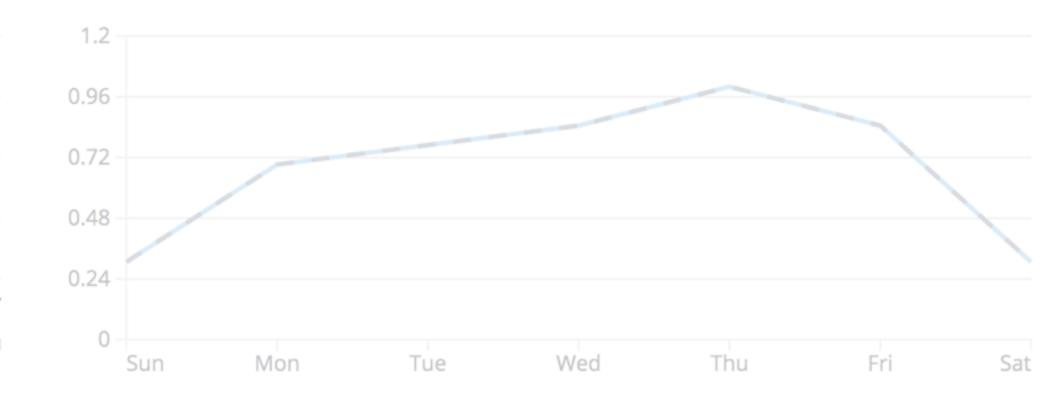

#### AVERAGE ACTIVITY BY PUBLISHED DAY (PDT)

SAM THE REAL

ALKET

#### AVERAGE ENGAGEMENT RATE BY PUBLISHED DAY (PDT)

#### AVERAGE ACTIVITY BY PUBLISHED DAY (PDT)

JAM THE REAL

ALERT

#### AVERAGE ENGAGEMENT RATE BY PUBLISHED DAY (PDT)

Brd Iver Ime

LEARN FROM YOUR EXPERIMENTS