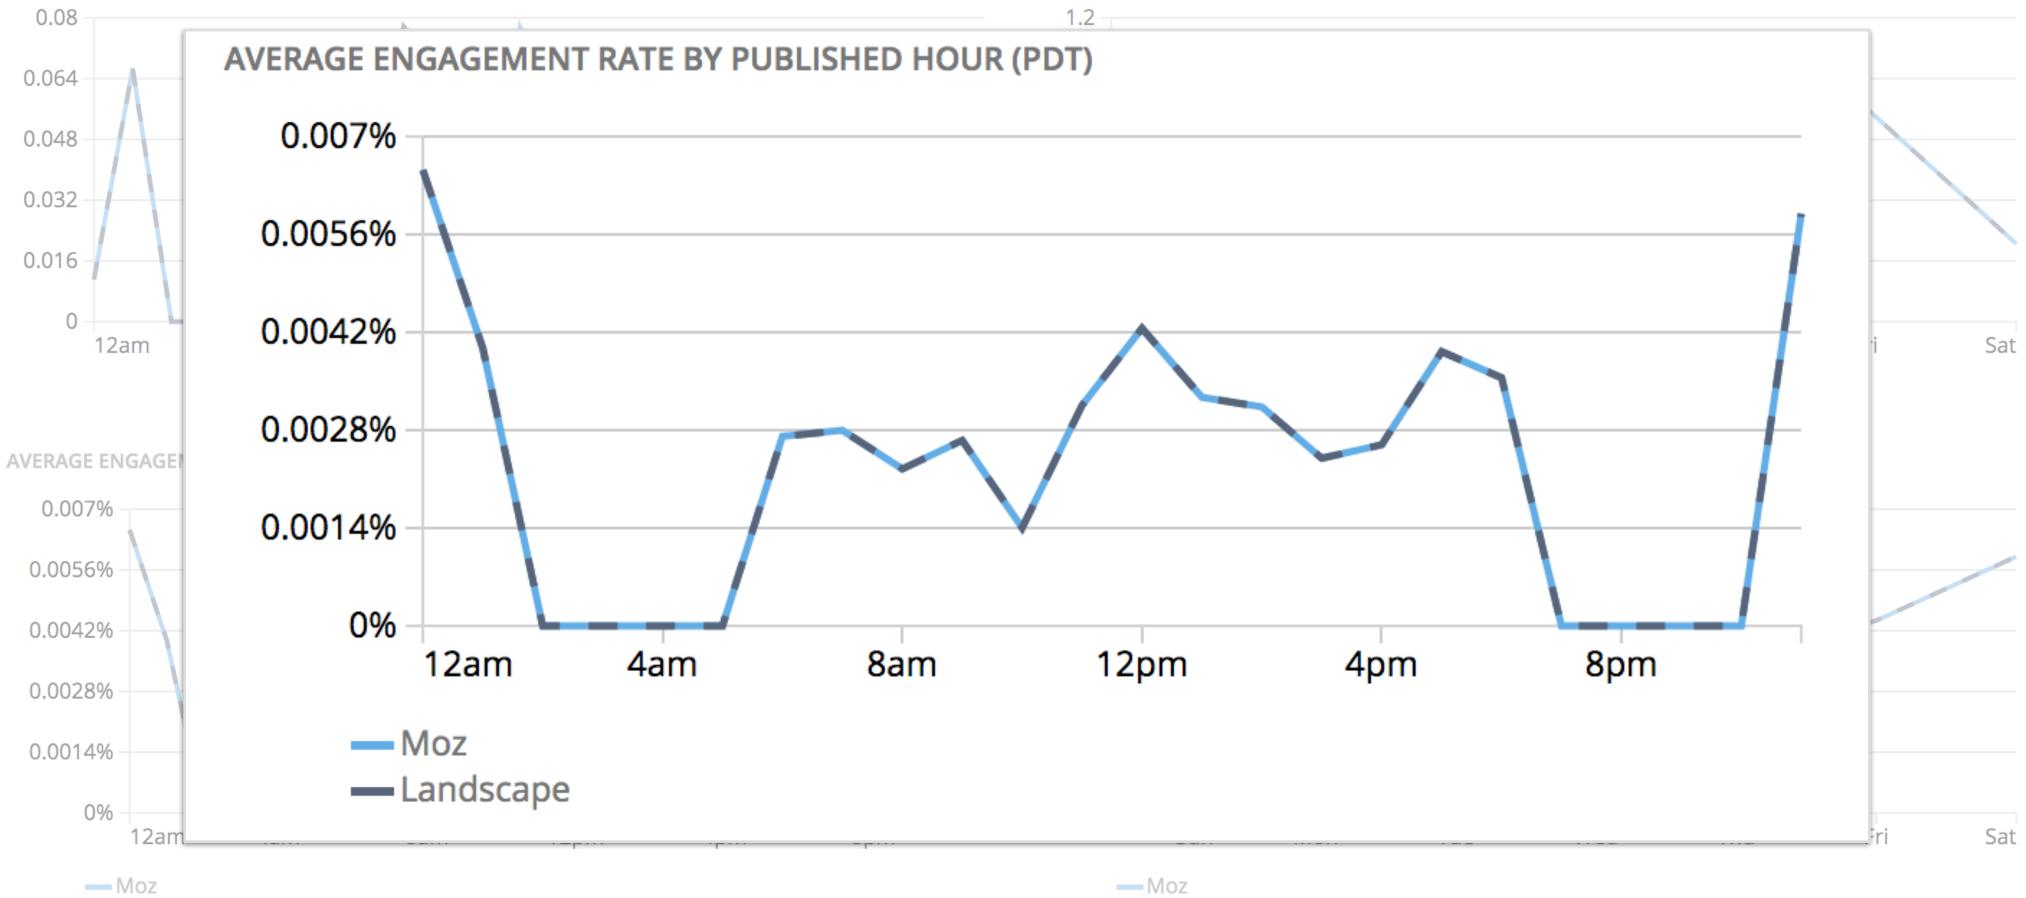

#### AVERAGE ENGAGEMENT RATE BY PUBLISHED HOUR (PDT)

#### **AVERAGE ACTIVITY BY PUBLISHED HOUR (PDT)**

**AVERAGE ENGAGEMENT RATE BY PUBLISHED HOUR (PDT)** 