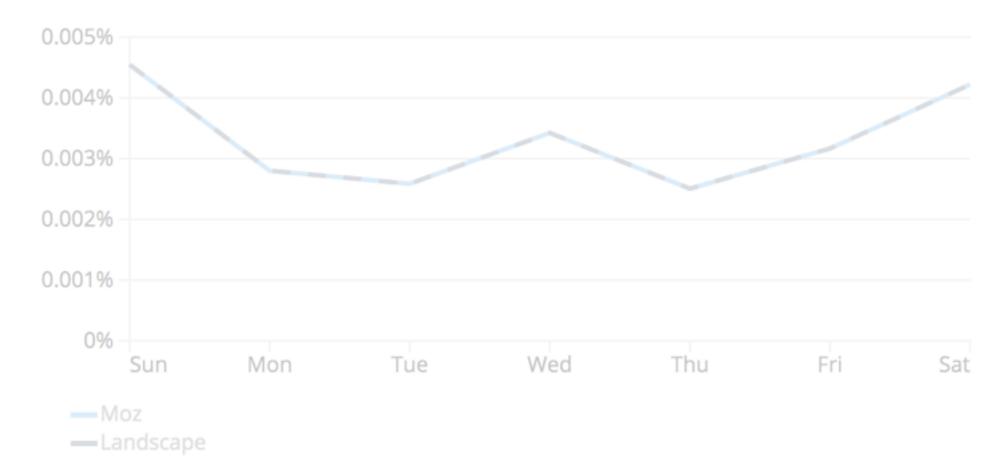

#### AVERAGE ENGAGEMENT RATE BY PUBLISHED DAY (PDT)

#### AVERAGE ENGAGEMENT RATE BY PUBLISHED DAY (PDT)

Brd Iver Ime

LEARN FROM YOUR EXPERIMENTS