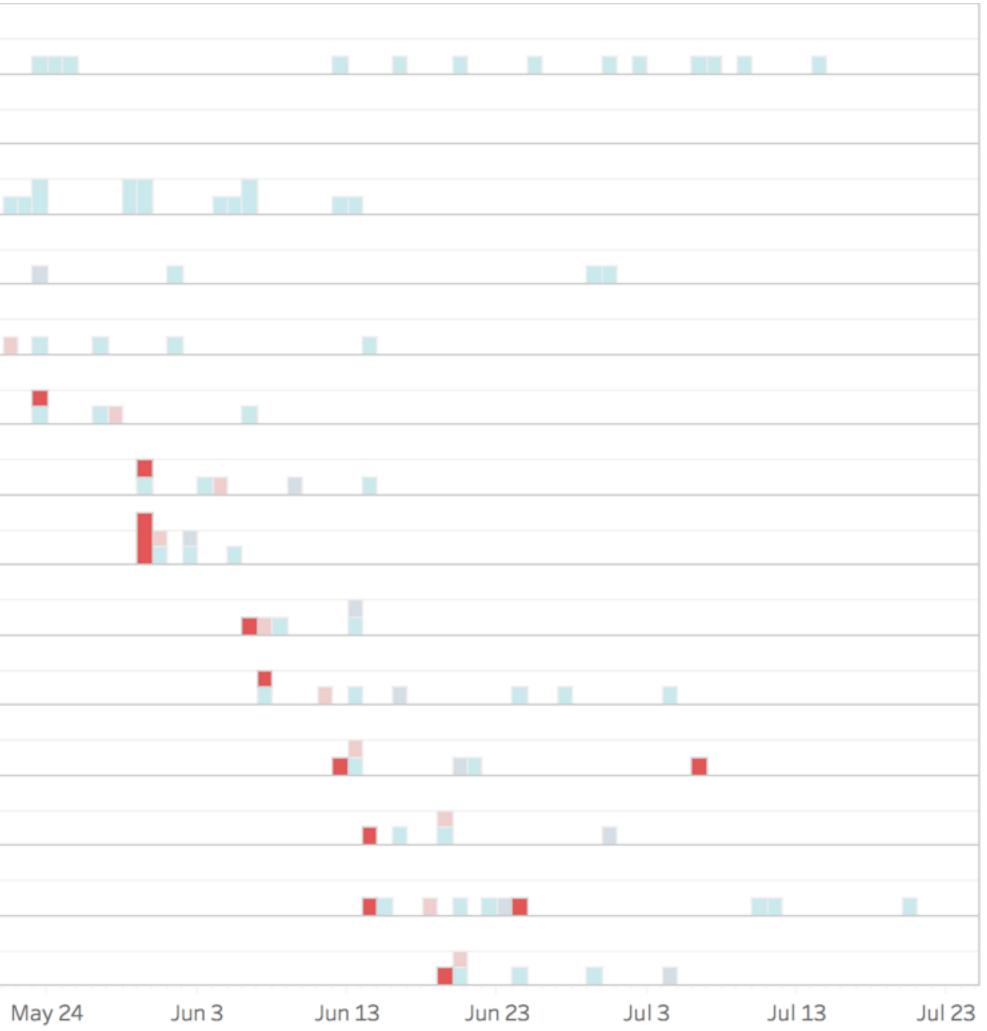

# ACTIVITY & ENGAGEMENT ACROSS 62 TWEETS

## ACTIVITY & ENGAGEMENT ACROSS 62 TWEETS