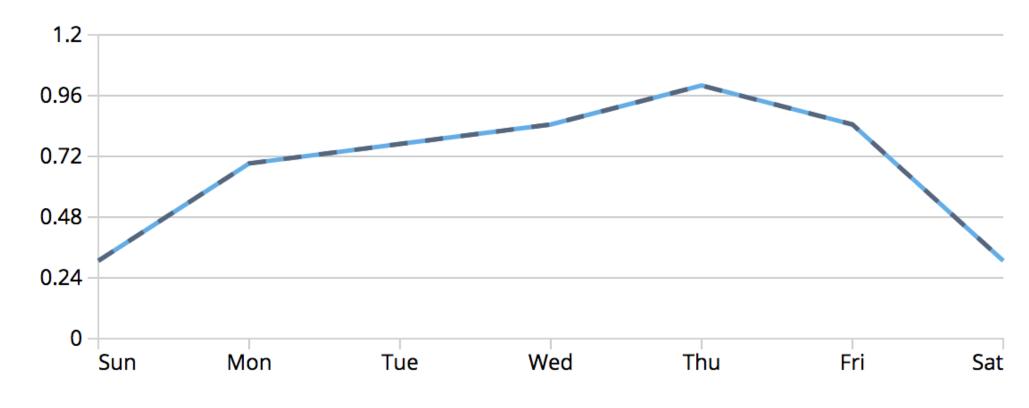

#### AVERAGE ACTIVITY BY PUBLISHED DAY (PDT)

SAM THE REAL

ALKET

#### **AVERAGE ACTIVITY BY PUBLISHED HOUR (PDT)**

— Landscape

**AVERAGE ACTIVITY BY PUBLISHED DAY (PDT)** 

SAM THE PURCH

YIRGL

— Moz — Landscape