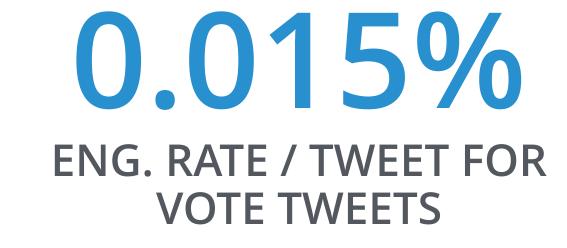

## CONDE NAST READER'S CHOICE AWARDS, LAST 90 DAYS

| Uniq. URLs 👻 | Total Posts | Avg. Posts / URL | Eng. Rate / Post |
|--------------|-------------|------------------|------------------|
| 1            | 28          | 28               | 0.015%           |
| 1            | 16          | 16               | • 0.034%         |
| 1            | 9           | 9                | <b>0.16%</b>     |
| 1            | 5           | 5                | <b>0.11%</b>     |
| 1            | 5           | 5                | • 0.038%         |
| 1            | 4           | 4                | • 0.054%         |
| 1            | 3           | 3                | 0.087%           |
| 1            | 2           | 2                | 0.030%           |
| 1            | 1           | 1                | 0 0//06          |