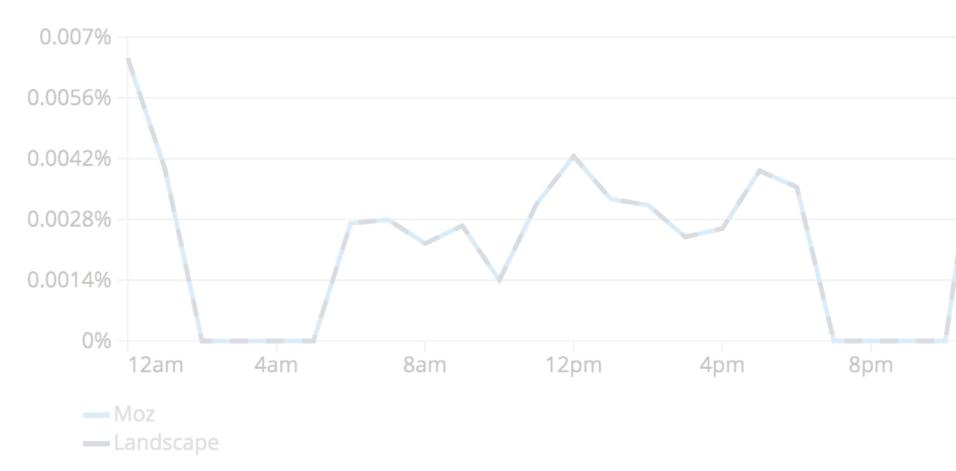

#### AVERAGE ACTIVITY BY PUBLISHED HOUR (PDT)

#### **AVERAGE ACTIVITY BY PUBLISHED HOUR (PDT)**

— Landscape

**AVERAGE ACTIVITY BY PUBLISHED DAY (PDT)** 

SAM THE PURCH

YIRGL

— Moz — Landscape