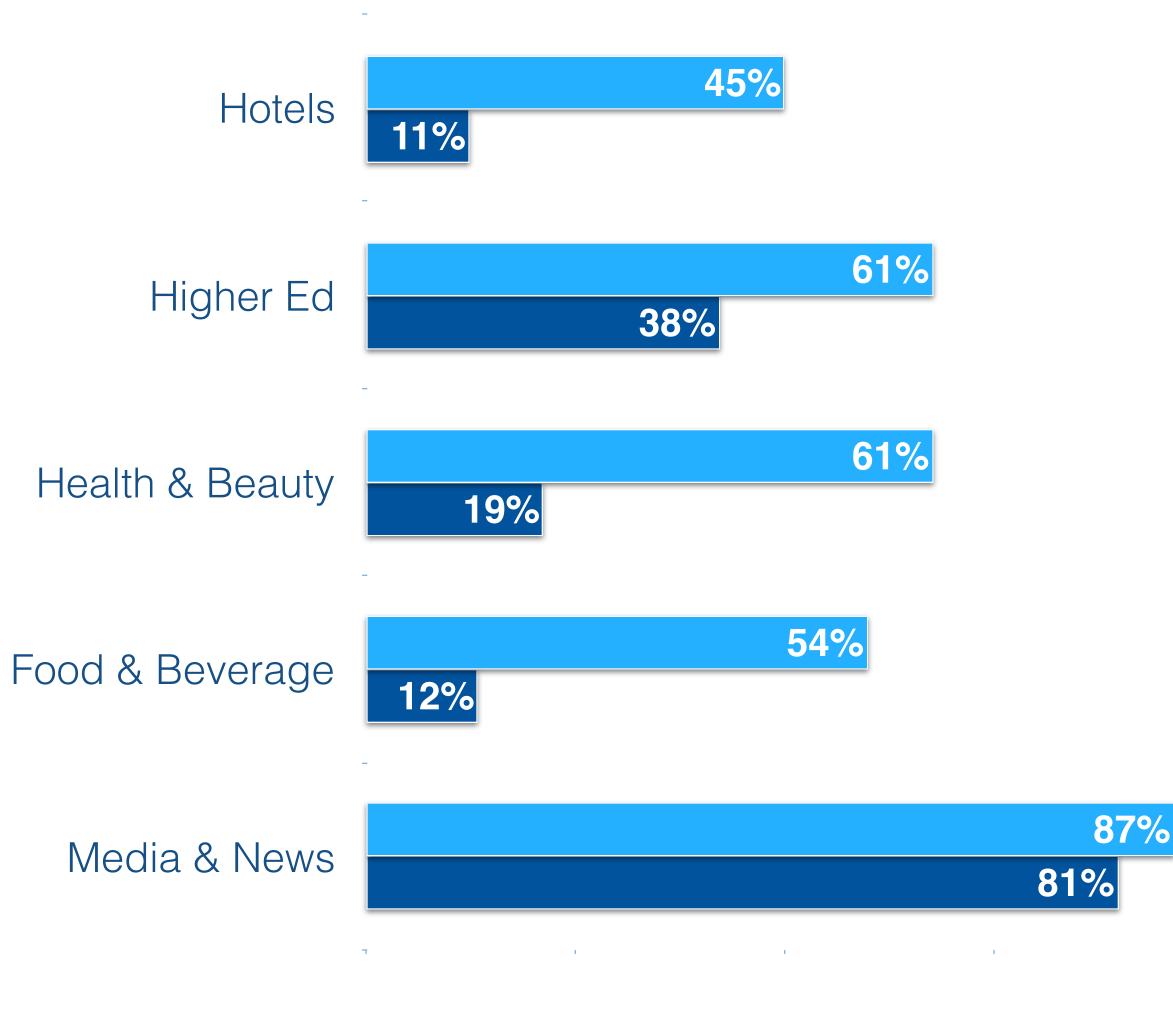

## CONDE NAST READER'S CHOICE AWARDS, LAST 90 DAYS

| Uniq. URLs 👻 | Total Posts | Avg. Posts / URL | Eng. Rate / Post |
|--------------|-------------|------------------|------------------|
| 1            | 28          | 28               | 0.015%           |
| 1            | 16          | 16               | • 0.034%         |
| 1            | 9           | 9                | <b>0.16%</b>     |
| 1            | 5           | 5                | <b>0.11%</b>     |
| 1            | 5           | 5                | • 0.038%         |
| 1            | 4           | 4                | • 0.054%         |
| 1            | 3           | 3                | 0.087%           |
| 1            | 2           | 2                | 0.030%           |
| 1            | 1           | 1                | 0 0//06          |