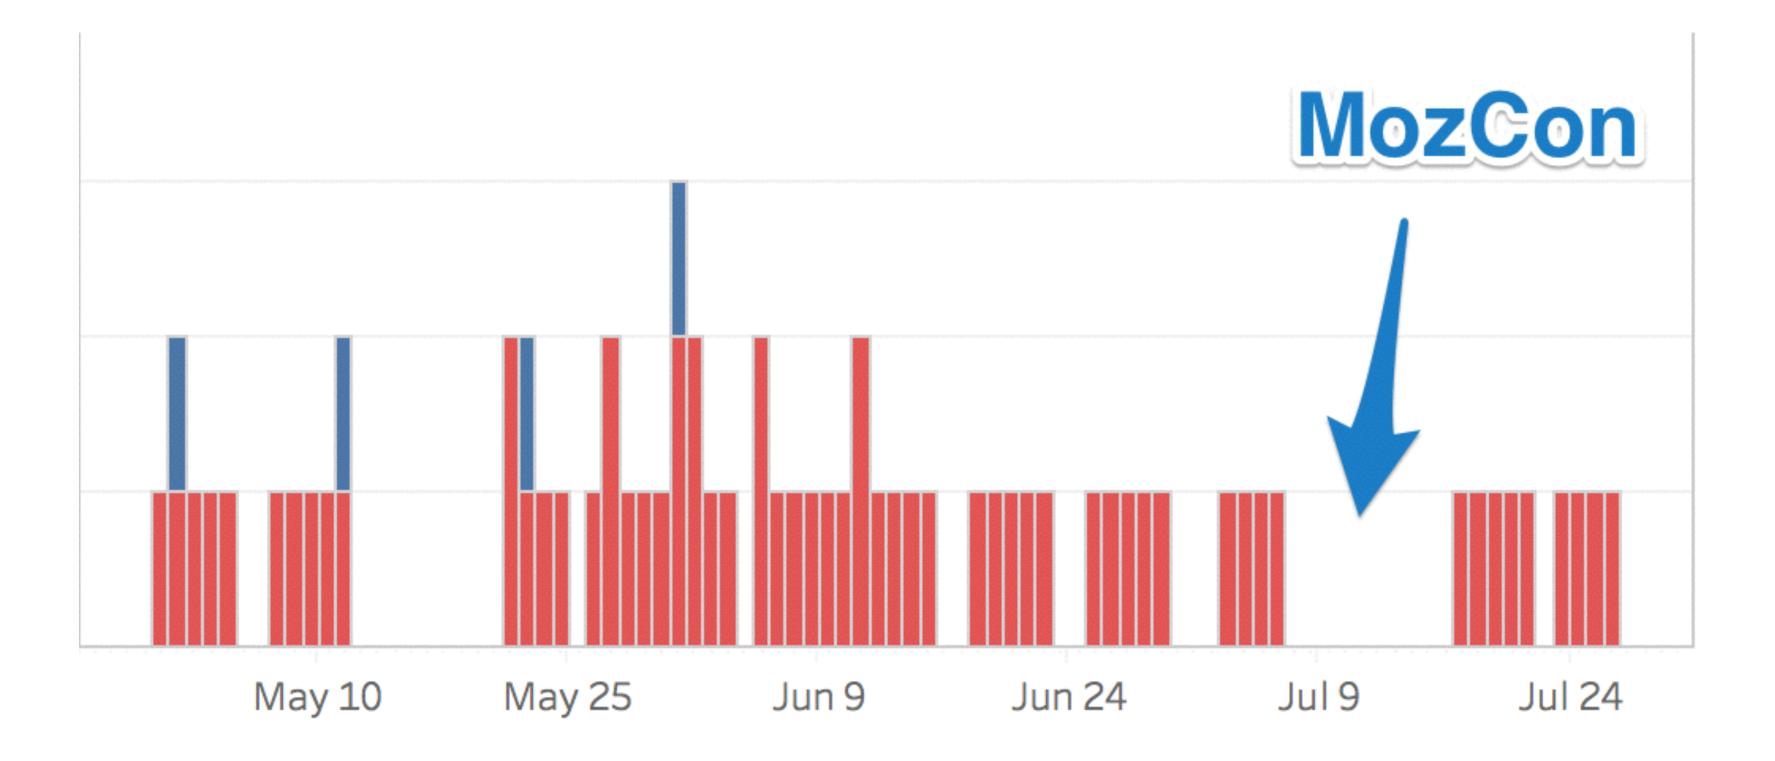

## INVEST & KEEP IT FRESH

, to Cities put their tweet ,

# EVERGREEN CAMPAIGNS

NOH

+ and int pre says by B