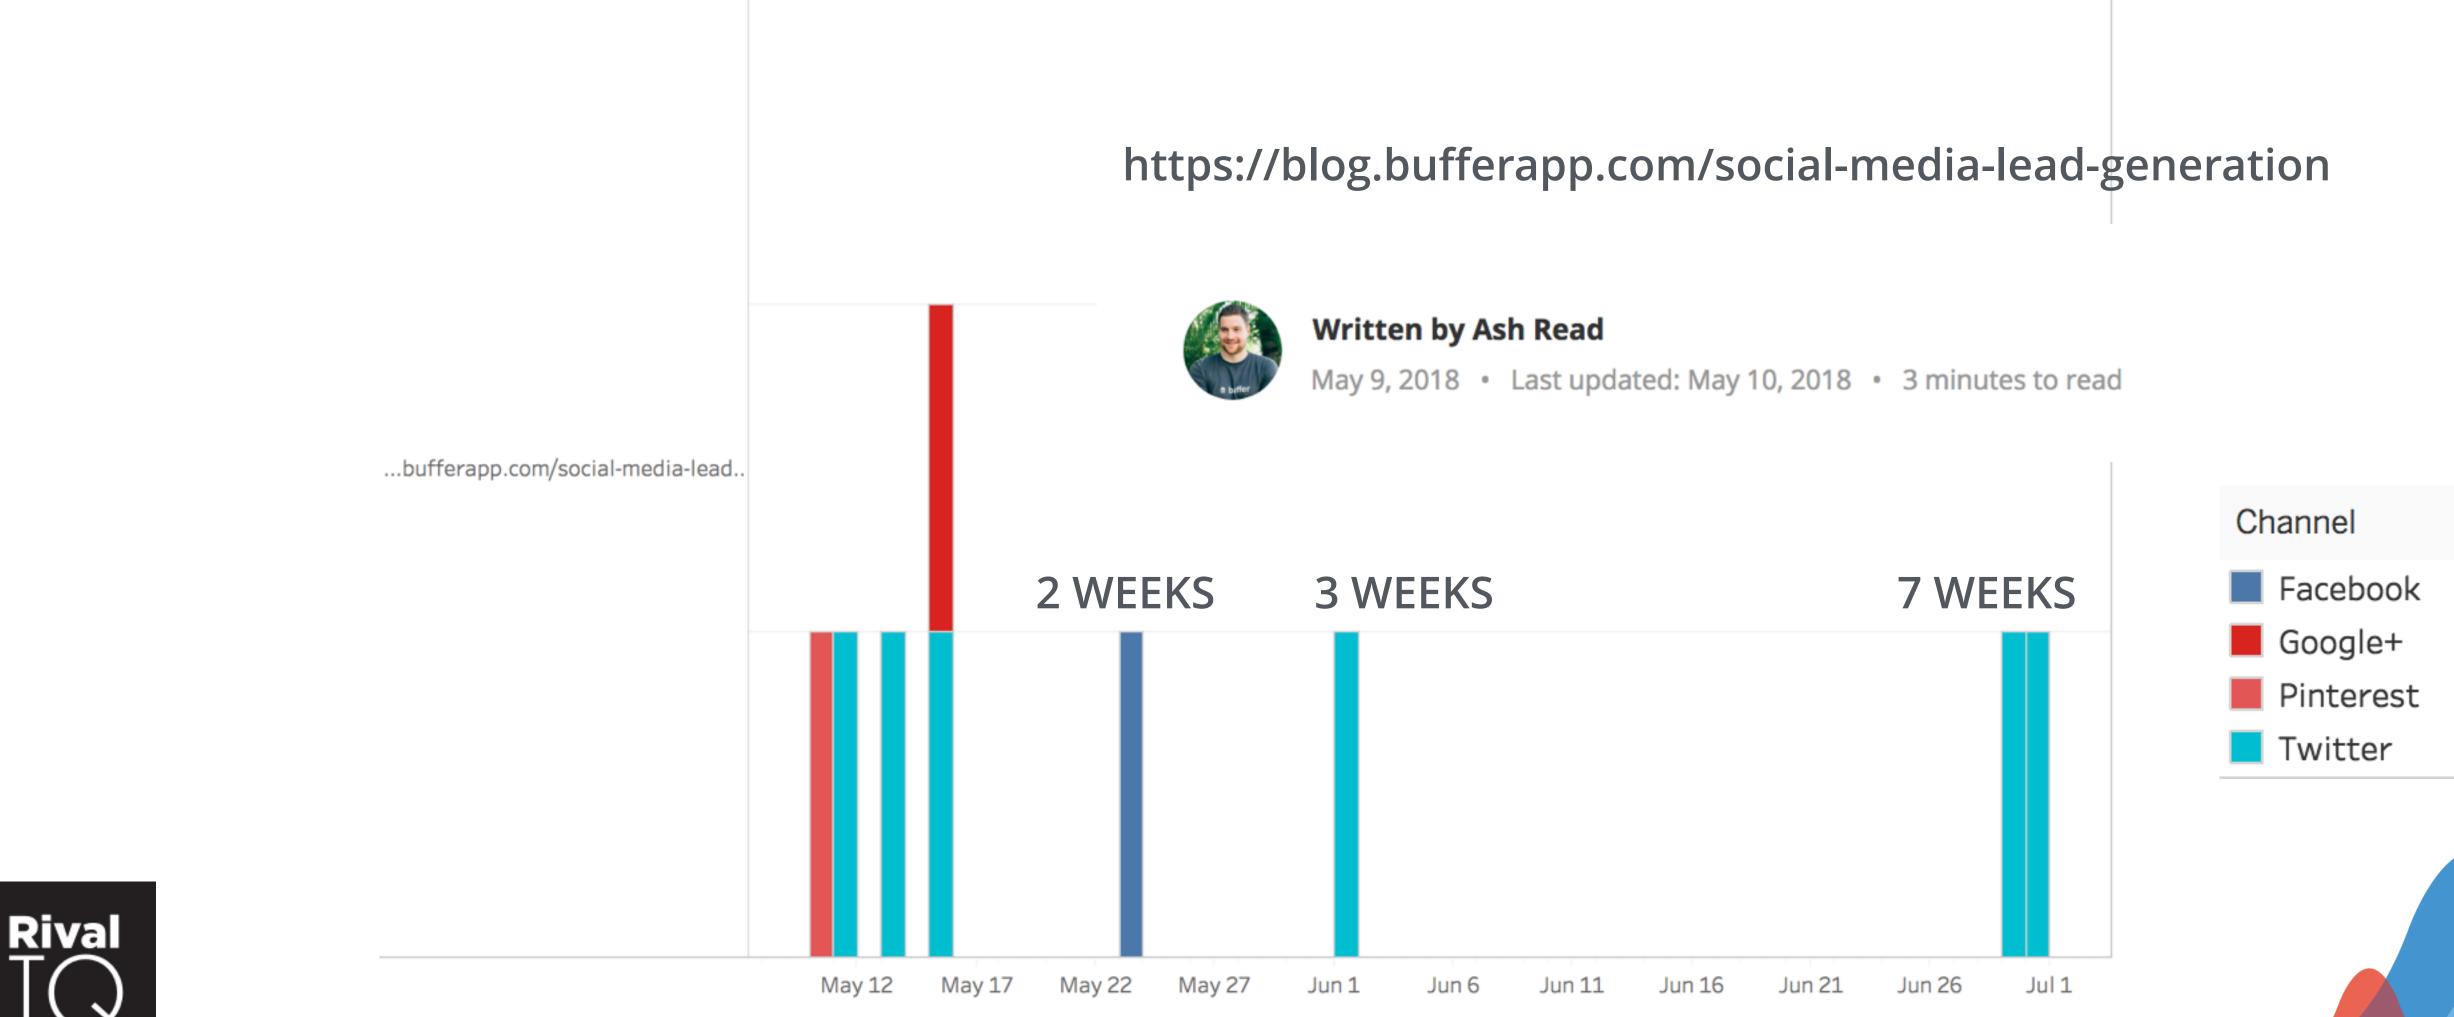

# CONSISTENT SOCIAL PROMOTION ACROSS 4 CHANNELS

| buffer.com/podcast              |  |
|---------------------------------|--|
| bufferapp.com/state-snapchat-b  |  |
| buffer.com/bufferchat           |  |
| bufferapp.com/social-media-lead |  |
| bufferapp.com/instagram-share   |  |
| buffer.com/morning-routine-rem  |  |
| buffer.com/mini-retreats/       |  |
| bufferapp.com/how-to-use-pinte  |  |
| buffer.com/disconnect-devices/  |  |
| bufferapp.com/social-media-eng  |  |
| bufferapp.com/save-time-social  |  |
| buffer.com/remote-work-lonelin  |  |
| bufferapp.com/instagram-feed-a  |  |
| bufferapp.com/foster-coffee-co  |  |

# CONSISTENT SOCIAL PROMOTION ACROSS 4 CHANNELS

| buffer.com/podcast              |  |
|---------------------------------|--|
| bufferapp.com/state-snapchat-b  |  |
| buffer.com/bufferchat           |  |
| bufferapp.com/social-media-leac |  |
| bufferapp.com/instagram-share   |  |
| buffer.com/morning-routine-rem  |  |
| buffer.com/mini-retreats/       |  |
| bufferapp.com/how-to-use-pinte  |  |
| buffer.com/disconnect-devices/  |  |
| bufferapp.com/social-media-eng  |  |
| bufferapp.com/save-time-social  |  |
| buffer.com/remote-work-lonelin  |  |
| bufferapp.com/instagram-feed-a  |  |
| bufferapp.com/foster-coffee-co  |  |
|                                 |  |