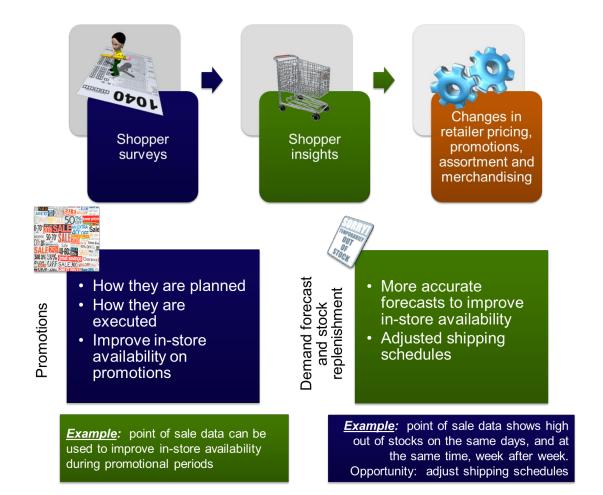

### **Link Supplier Shopper Insights**

Surveys can be run in-store, with specific questions related to the category. These results, coupled with any shopper insights information that suppliers have related to the questions, can strategically guide changes in tactics which focus on the shopper.

## Plan and execute promotions

POS data can be used to improve instore availability during promotional periods based on a retailer's overall in-stock objectives.

### **Demand Planning**

POS data may show out of stock levels that are most common at the same time week after week. Suppliers may subsequently come up with more effective ways to supply product through adjusting shipping schedules.