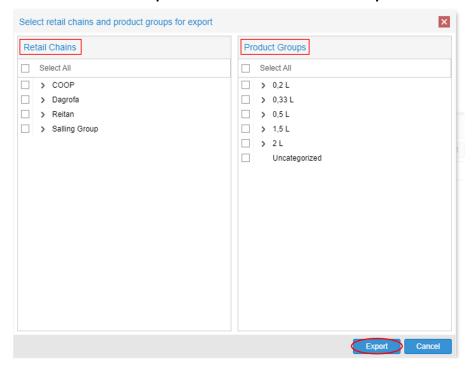

**2.** In a pop-up window, select the Chain(s) and Product Group(s) you wish to export, finish by pressing *Export*. If nothing is selected, effectmanager will export all chains and all product groups.