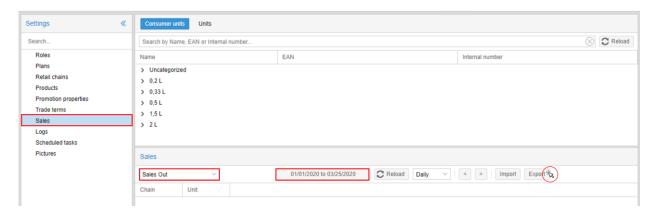

## **Importing Sales Out**

Go to settings in effectmanager, in the sidebar menu press *Sales*.

In the top window, you see your Consumer Units and Units, and in the bottom window is a sales table.

3

- **1.** In the sales tables window, select the following and finish by pressing *Export*.
- Sales Out
- Period
- Level of the export (Daily, Weekly, Monthly, Yearly)