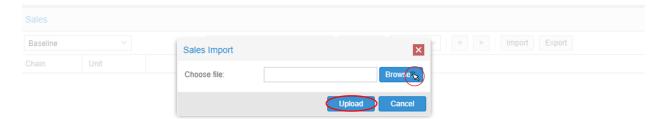

**5.** In the pop-up window, find your file by pressing *Browse* and then press *Upload*. A new pop-up informs you that the import has started.

**6.** When the import has completed, you will receive an email notification.