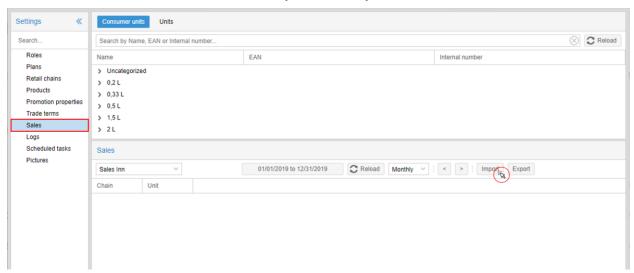

When importing the sales file, column J and onward must be filled out with your Sales Out.

5

**4.** When you have filled out your Sales file save it and import it to effectmanager.

In the sales tables window, press Import.

**5.** In the pop-up window, find your file by pressing *Browse* and then press *Upload*. A new pop-up informs you that the import has started.

**6.** When the import has completed, you will receive an email notification.