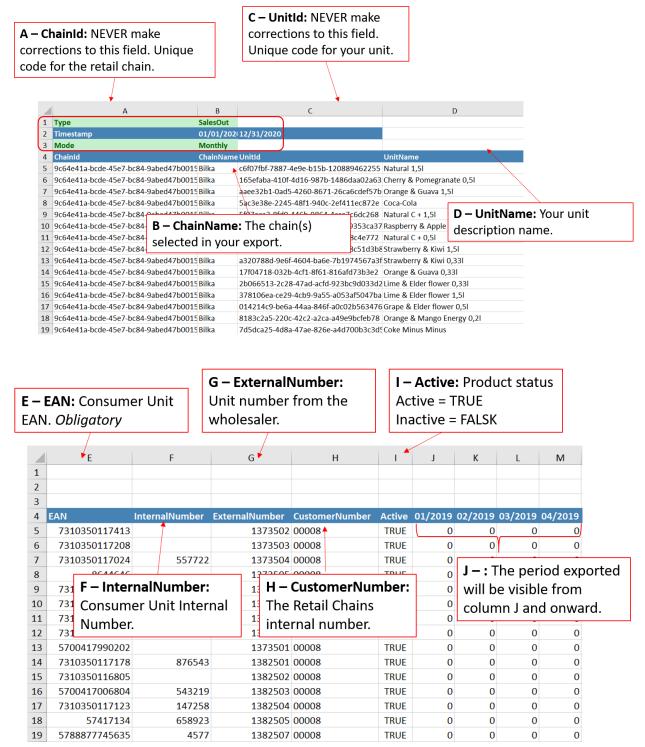

**NB!** The Sales file is exported on a chain and product level.

**3.** In the Excel file, the first three lines will indicate the type of export, the exported period and what level.

**NB!** Do not make corrections to these fields.

When importing the sales file, column J and onward must be filled out with your Sales Out.

5

**4.** When you have filled out your Sales file save it and import it to effectmanager.

In the sales tables window, press Import.