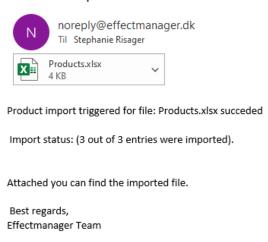

**5.** In the pop-up window, find your file by pressing *Browse* and then press *Upload*.

A new pop-up informs you that the import has started.

**6.** When the import has completed, you will receive an email notification.

Product import successful