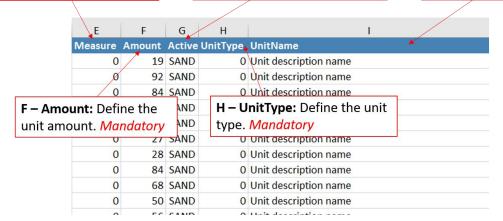

Active = SAND, Inactive = FALSK

I – UnitName: Define product description name. *Mandatory* 

J – InternalNumber: Define your internal unit number.

Mandatory

L – Name: Product description name. *Mandatory* 

Κ ī М InternalNumber ColliSize Name **OrderEAN** 4015400535737 1 Product description name 4015400834991 1 Product description name 401540<u>0530572</u> 1 Product description name M - OrderEAN: Order unit EAN. 401540 K – ColliSize: Numbers of name 401540 units on the order unit. name 4015400547198 1 Product description name 4015400618805 1 Product description name 8001090311702 1 Product description name 1 Product description name 4015400701606 1 Product description name 4015400504382 4015400018971 1 Product description name