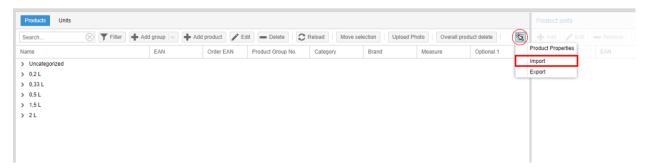

## **Add Product Master Data**

To create a new product using the export/import file navigate to products.

1. In the top menu press *Settings* and then select *Products* on the side menu.

Press the button and select *Export*.

**2.** In the pop-up window, mark the selected categories you wish to make corrections to and press *Export*. All categories and products are exported if nothing is selected.

**3.** When editing or creating a new product, the following fields must be filled out, in the exported file.