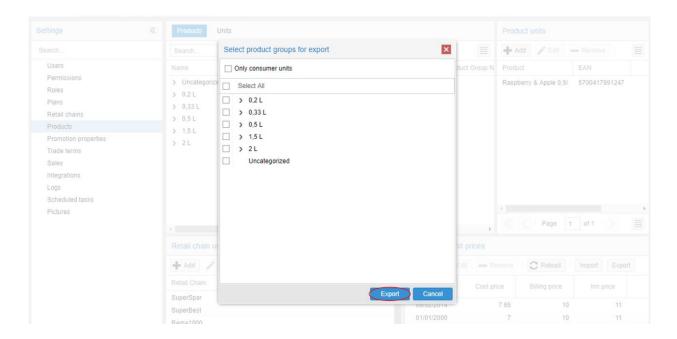

**2.** In the pop-up window, mark the selected categories you wish to make corrections to and press *Export*. All categories and products are exported if nothing is selected.

**3.** When editing or creating a new product, the following fields must be filled out, in the exported file.