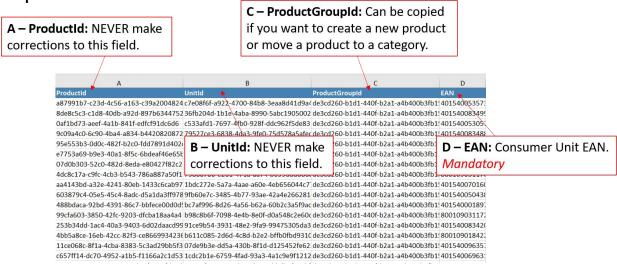

Download our <u>Master data - Column Description</u> for further explanation of the columns.

13-11-2019

**E – Measure:** Define the unit measure. *Mandatory* 

**G – Active:** Define status, by marking field.

Active = SAND, Inactive = FALSK

I – UnitName: Define product description name. *Mandatory* 

J – InternalNumber: Define your internal unit number.

Mandatory

L – Name: Product description name. *Mandatory* 