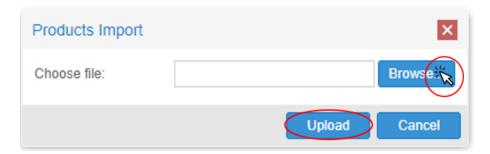

**4.** When you have made the changes to your file, save it and, import it to effectmanager.

In the top menu press *Settings* and then select *Products* in the side menu. Press the button and select *Import*.

**5.** In the pop-up window, find your file by pressing *Browse* and then press *Upload*.

A new pop-up informs you that the import has started.

**6.** When the import has completed, you will receive an email notification.