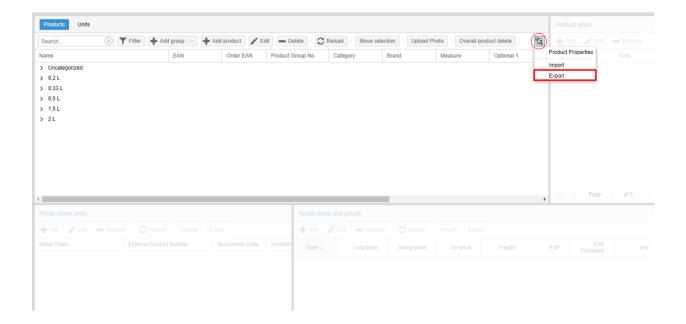

## **Add Product Master Data**

To create a new product using the export/import file navigate to products.

1. In the top menu press *Settings* and then select *Products* on the side menu.

Press the button and select *Export*.