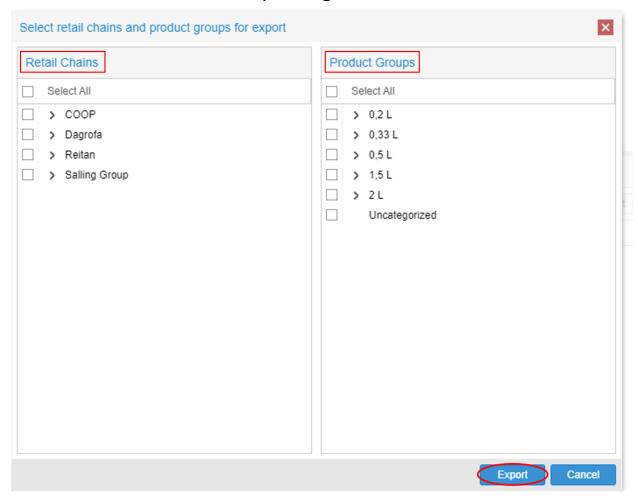

**2.** In a pop-up window, select the Chain(s) and Product Group(s) you wish to export, finish by pressing *Export*. If nothing is selected, effectmanager will export all chains and all product groups.