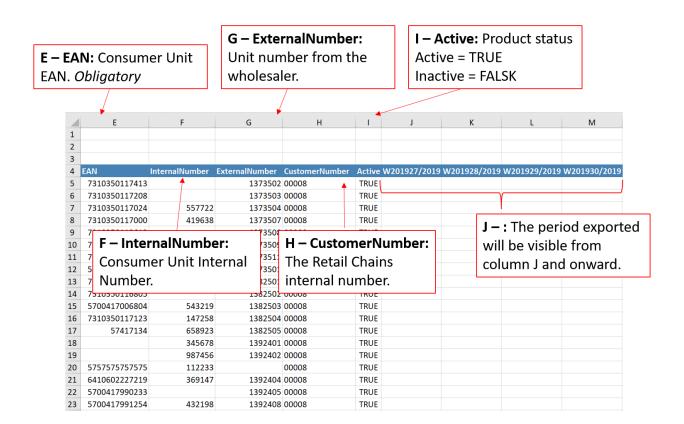

When importing the baseline file, column J and onward must be filled out with your baseline figures.

**4.** When you have filled out your baseline file save it and import it to effectmanager.

In the sales tables window, press Import.