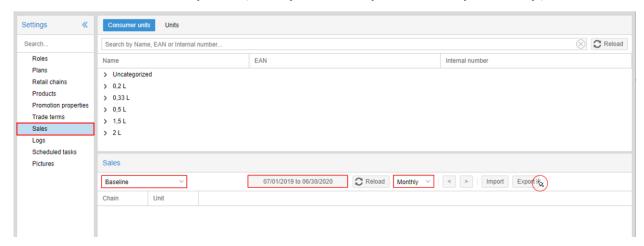

## **Importing Baseline**

Go to settings in effectmanager, in the sidebar menu press *Sales*.

In the top window, you see your Consumer Units and Units, and in the bottom window is a sales table.

- **1.** In the sales tables window, select the following and finish by pressing *Export*.
- Baseline
- Period
- Level of the export (Daily, Weekly, Monthly, Yearly)

**NB!** The baseline file is exported on a chain and product level. We recommend exporting one chain at a time.

**3.** In the baseline file, the first three lines will indicate the type of export your exported period and what level. **NB!** Do not make corrections to these fields.