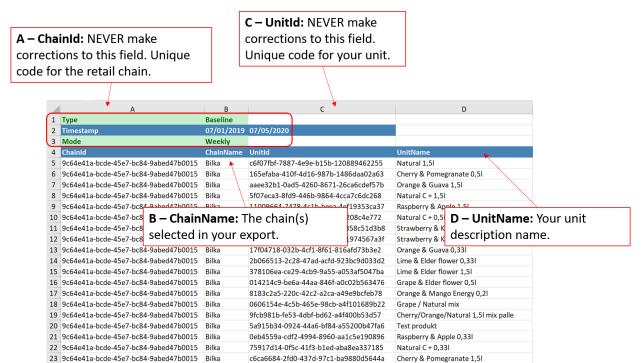

**NB!** The baseline file is exported on a chain and product level. We recommend exporting one chain at a time.

**3.** In the baseline file, the first three lines will indicate the type of export your exported period and what level. **NB!** Do not make corrections to these fields.