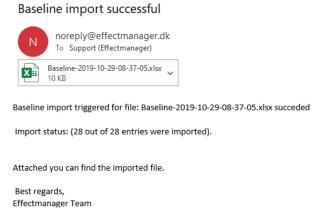

- **5.** In the pop-up window, find your file by pressing *Browse* and then press *Upload*. A new pop-up informs you that the import has started.
- **6.** When the import has completed, you will receive an email notification.

Your baseline is now imported to effectmanager. When you import a new baseline file, we recommend that you update the affected promotions with the newest baseline figures.

If you need a guide that shows you how to import the latest baseline figures to your promotions, please see our guide How to update promotions Sales Figures