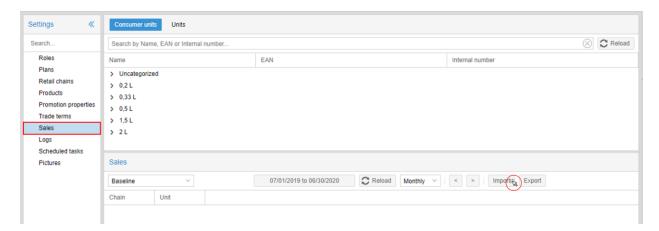

## **Importing Baseline**

Go to settings in effectmanager, in the sidebar menu press *Sales*.

In the top window, you see your Consumer Units and Units, and in the bottom window is a sales table.

- **1.** In the sales tables window, select the following and finish by pressing *Export*.
- Baseline
- Period
- Level of the export (Daily, Weekly, Monthly, Yearly)

**2.** In a pop-up window, select the Chain(s) and Product Group(s) you wish to export, finish by pressing *Export*. If nothing is selected, effectmanager will export all chains and all product groups.

**NB!** The baseline file is exported on a chain and product level. We recommend exporting one chain at a time.

**3.** In the baseline file, the first three lines will indicate the type of export your exported period and what level. **NB!** Do not make corrections to these fields.

When importing the baseline file, column J and onward must be filled out with your baseline figures.

**4.** When you have filled out your baseline file save it and import it to effectmanager.

In the sales tables window, press Import.

- **5.** In the pop-up window, find your file by pressing *Browse* and then press *Upload*. A new pop-up informs you that the import has started.
- **6.** When the import has completed, you will receive an email notification.