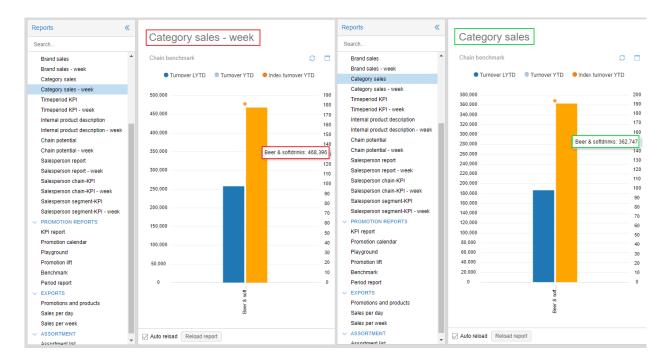

You can also see the table report used for the bar charts by switching view in the report.

| Reports 《                           | Category sales                                                                                                                                                                                                                                                                                                                                                                                                                                                                                                                                                                                                                                                                                                                                                                                                                                                                                                                                                                                                                                                                                                                                                                                                                                                                                                                                                                                                                                                                                                                                                                                                                                                                                                                                                                                                                                                                                                                                                                                                                                                                                                                 |      |
|-------------------------------------|--------------------------------------------------------------------------------------------------------------------------------------------------------------------------------------------------------------------------------------------------------------------------------------------------------------------------------------------------------------------------------------------------------------------------------------------------------------------------------------------------------------------------------------------------------------------------------------------------------------------------------------------------------------------------------------------------------------------------------------------------------------------------------------------------------------------------------------------------------------------------------------------------------------------------------------------------------------------------------------------------------------------------------------------------------------------------------------------------------------------------------------------------------------------------------------------------------------------------------------------------------------------------------------------------------------------------------------------------------------------------------------------------------------------------------------------------------------------------------------------------------------------------------------------------------------------------------------------------------------------------------------------------------------------------------------------------------------------------------------------------------------------------------------------------------------------------------------------------------------------------------------------------------------------------------------------------------------------------------------------------------------------------------------------------------------------------------------------------------------------------------|------|
| Search                              | Calegoly sales                                                                                                                                                                                                                                                                                                                                                                                                                                                                                                                                                                                                                                                                                                                                                                                                                                                                                                                                                                                                                                                                                                                                                                                                                                                                                                                                                                                                                                                                                                                                                                                                                                                                                                                                                                                                                                                                                                                                                                                                                                                                                                                 |      |
| Brand sales                         | Chain benchmark C 🗖 Shop/sales responsible C 🗖                                                                                                                                                                                                                                                                                                                                                                                                                                                                                                                                                                                                                                                                                                                                                                                                                                                                                                                                                                                                                                                                                                                                                                                                                                                                                                                                                                                                                                                                                                                                                                                                                                                                                                                                                                                                                                                                                                                                                                                                                                                                                 |      |
| Brand sales - week                  | Turnover LYTD Turnover YTD Turnover LYTD Turnover LYTD Turnover LYTD                                                                                                                                                                                                                                                                                                                                                                                                                                                                                                                                                                                                                                                                                                                                                                                                                                                                                                                                                                                                                                                                                                                                                                                                                                                                                                                                                                                                                                                                                                                                                                                                                                                                                                                                                                                                                                                                                                                                                                                                                                                           | - 11 |
| Category sales                      |                                                                                                                                                                                                                                                                                                                                                                                                                                                                                                                                                                                                                                                                                                                                                                                                                                                                                                                                                                                                                                                                                                                                                                                                                                                                                                                                                                                                                                                                                                                                                                                                                                                                                                                                                                                                                                                                                                                                                                                                                                                                                                                                | - 11 |
| Category sales - week               | 380.000 200 70.000 140                                                                                                                                                                                                                                                                                                                                                                                                                                                                                                                                                                                                                                                                                                                                                                                                                                                                                                                                                                                                                                                                                                                                                                                                                                                                                                                                                                                                                                                                                                                                                                                                                                                                                                                                                                                                                                                                                                                                                                                                                                                                                                         |      |
| Timeperiod KPI                      | 200 000 190                                                                                                                                                                                                                                                                                                                                                                                                                                                                                                                                                                                                                                                                                                                                                                                                                                                                                                                                                                                                                                                                                                                                                                                                                                                                                                                                                                                                                                                                                                                                                                                                                                                                                                                                                                                                                                                                                                                                                                                                                                                                                                                    |      |
| Timeperiod KPI - week               | 300,000 130 65,000 130<br>340,000 180                                                                                                                                                                                                                                                                                                                                                                                                                                                                                                                                                                                                                                                                                                                                                                                                                                                                                                                                                                                                                                                                                                                                                                                                                                                                                                                                                                                                                                                                                                                                                                                                                                                                                                                                                                                                                                                                                                                                                                                                                                                                                          |      |
| Internal product description        | 320,000 170 60,000 120                                                                                                                                                                                                                                                                                                                                                                                                                                                                                                                                                                                                                                                                                                                                                                                                                                                                                                                                                                                                                                                                                                                                                                                                                                                                                                                                                                                                                                                                                                                                                                                                                                                                                                                                                                                                                                                                                                                                                                                                                                                                                                         | )    |
| Internal product description - week | 300,000 160 55,000 110                                                                                                                                                                                                                                                                                                                                                                                                                                                                                                                                                                                                                                                                                                                                                                                                                                                                                                                                                                                                                                                                                                                                                                                                                                                                                                                                                                                                                                                                                                                                                                                                                                                                                                                                                                                                                                                                                                                                                                                                                                                                                                         |      |
| Chain potential                     | 280,000 150                                                                                                                                                                                                                                                                                                                                                                                                                                                                                                                                                                                                                                                                                                                                                                                                                                                                                                                                                                                                                                                                                                                                                                                                                                                                                                                                                                                                                                                                                                                                                                                                                                                                                                                                                                                                                                                                                                                                                                                                                                                                                                                    |      |
| Chain potential - week              | 260,000 140 50,000 100                                                                                                                                                                                                                                                                                                                                                                                                                                                                                                                                                                                                                                                                                                                                                                                                                                                                                                                                                                                                                                                                                                                                                                                                                                                                                                                                                                                                                                                                                                                                                                                                                                                                                                                                                                                                                                                                                                                                                                                                                                                                                                         |      |
| Salesperson report                  | 240,000 130 45,000 90                                                                                                                                                                                                                                                                                                                                                                                                                                                                                                                                                                                                                                                                                                                                                                                                                                                                                                                                                                                                                                                                                                                                                                                                                                                                                                                                                                                                                                                                                                                                                                                                                                                                                                                                                                                                                                                                                                                                                                                                                                                                                                          |      |
| Salesperson report - week           | 120 40.000 80                                                                                                                                                                                                                                                                                                                                                                                                                                                                                                                                                                                                                                                                                                                                                                                                                                                                                                                                                                                                                                                                                                                                                                                                                                                                                                                                                                                                                                                                                                                                                                                                                                                                                                                                                                                                                                                                                                                                                                                                                                                                                                                  |      |
| Salesperson chain-KPI               | 200,000 110 40,000 00                                                                                                                                                                                                                                                                                                                                                                                                                                                                                                                                                                                                                                                                                                                                                                                                                                                                                                                                                                                                                                                                                                                                                                                                                                                                                                                                                                                                                                                                                                                                                                                                                                                                                                                                                                                                                                                                                                                                                                                                                                                                                                          | - 1  |
| Salesperson chain-KPI - week        | 100 000 70                                                                                                                                                                                                                                                                                                                                                                                                                                                                                                                                                                                                                                                                                                                                                                                                                                                                                                                                                                                                                                                                                                                                                                                                                                                                                                                                                                                                                                                                                                                                                                                                                                                                                                                                                                                                                                                                                                                                                                                                                                                                                                                     |      |
| Salesperson segment-KPI             | 90 30,000 60                                                                                                                                                                                                                                                                                                                                                                                                                                                                                                                                                                                                                                                                                                                                                                                                                                                                                                                                                                                                                                                                                                                                                                                                                                                                                                                                                                                                                                                                                                                                                                                                                                                                                                                                                                                                                                                                                                                                                                                                                                                                                                                   |      |
| Salesperson segment-KPI - week      | 140,000                                                                                                                                                                                                                                                                                                                                                                                                                                                                                                                                                                                                                                                                                                                                                                                                                                                                                                                                                                                                                                                                                                                                                                                                                                                                                                                                                                                                                                                                                                                                                                                                                                                                                                                                                                                                                                                                                                                                                                                                                                                                                                                        |      |
| PROMOTION REPORTS                   | 70 23,000 50                                                                                                                                                                                                                                                                                                                                                                                                                                                                                                                                                                                                                                                                                                                                                                                                                                                                                                                                                                                                                                                                                                                                                                                                                                                                                                                                                                                                                                                                                                                                                                                                                                                                                                                                                                                                                                                                                                                                                                                                                                                                                                                   |      |
| KPI report                          | 60 20,000 40                                                                                                                                                                                                                                                                                                                                                                                                                                                                                                                                                                                                                                                                                                                                                                                                                                                                                                                                                                                                                                                                                                                                                                                                                                                                                                                                                                                                                                                                                                                                                                                                                                                                                                                                                                                                                                                                                                                                                                                                                                                                                                                   |      |
| Promotion calendar                  | 50<br>80,000 40 15,000 30                                                                                                                                                                                                                                                                                                                                                                                                                                                                                                                                                                                                                                                                                                                                                                                                                                                                                                                                                                                                                                                                                                                                                                                                                                                                                                                                                                                                                                                                                                                                                                                                                                                                                                                                                                                                                                                                                                                                                                                                                                                                                                      |      |
| Playground                          | 1 1 1 1 1 1 1 1 1 1 1 1 1 1 1 1 1 1 1 1                                                                                                                                                                                                                                                                                                                                                                                                                                                                                                                                                                                                                                                                                                                                                                                                                                                                                                                                                                                                                                                                                                                                                                                                                                                                                                                                                                                                                                                                                                                                                                                                                                                                                                                                                                                                                                                                                                                                                                                                                                                                                        |      |
| Promotion lift                      | 30 10,000 20                                                                                                                                                                                                                                                                                                                                                                                                                                                                                                                                                                                                                                                                                                                                                                                                                                                                                                                                                                                                                                                                                                                                                                                                                                                                                                                                                                                                                                                                                                                                                                                                                                                                                                                                                                                                                                                                                                                                                                                                                                                                                                                   |      |
| Benchmark                           | 20.000 10 5,000 10                                                                                                                                                                                                                                                                                                                                                                                                                                                                                                                                                                                                                                                                                                                                                                                                                                                                                                                                                                                                                                                                                                                                                                                                                                                                                                                                                                                                                                                                                                                                                                                                                                                                                                                                                                                                                                                                                                                                                                                                                                                                                                             |      |
| Period report                       |                                                                                                                                                                                                                                                                                                                                                                                                                                                                                                                                                                                                                                                                                                                                                                                                                                                                                                                                                                                                                                                                                                                                                                                                                                                                                                                                                                                                                                                                                                                                                                                                                                                                                                                                                                                                                                                                                                                                                                                                                                                                                                                                |      |
| <pre>EXPORTS</pre>                  | 8                                                                                                                                                                                                                                                                                                                                                                                                                                                                                                                                                                                                                                                                                                                                                                                                                                                                                                                                                                                                                                                                                                                                                                                                                                                                                                                                                                                                                                                                                                                                                                                                                                                                                                                                                                                                                                                                                                                                                                                                                                                                                                                              |      |
| Promotions and products             | 0 0 0 0 0                                                                                                                                                                                                                                                                                                                                                                                                                                                                                                                                                                                                                                                                                                                                                                                                                                                                                                                                                                                                                                                                                                                                                                                                                                                                                                                                                                                                                                                                                                                                                                                                                                                                                                                                                                                                                                                                                                                                                                                                                                                                                                                      |      |
| Sales per day                       |                                                                                                                                                                                                                                                                                                                                                                                                                                                                                                                                                                                                                                                                                                                                                                                                                                                                                                                                                                                                                                                                                                                                                                                                                                                                                                                                                                                                                                                                                                                                                                                                                                                                                                                                                                                                                                                                                                                                                                                                                                                                                                                                |      |
| Sales per week                      |                                                                                                                                                                                                                                                                                                                                                                                                                                                                                                                                                                                                                                                                                                                                                                                                                                                                                                                                                                                                                                                                                                                                                                                                                                                                                                                                                                                                                                                                                                                                                                                                                                                                                                                                                                                                                                                                                                                                                                                                                                                                                                                                |      |
| ASSORTMENT                          |                                                                                                                                                                                                                                                                                                                                                                                                                                                                                                                                                                                                                                                                                                                                                                                                                                                                                                                                                                                                                                                                                                                                                                                                                                                                                                                                                                                                                                                                                                                                                                                                                                                                                                                                                                                                                                                                                                                                                                                                                                                                                                                                |      |
| Assortment list                     | Net and the second seco | /F   |

The Category Sales report is available with two different period hierarchies: Category Sales Daily and Category Sales Weekly.

## **Category Sales Weekly**

This report provides you with two bar charts based on your filtering selections comparing Shop/Sales Rep brand sales to a chain benchmark. The Category Sales weekly uses the week hierarchy and will always sum data on a full week. Whereas <u>Category Sales Daily</u> allows you to select the period based on a daily period hierarchy.

In the example below I have selected Bilka Chain and Salesrep Bjarne Pedersen - from 01/01-2020 to 18/01/2020. Using the weekly hierarchy I will get a report from 30/12-2019 to 19/01/2020 (week52-week 3).

Try comparing the Turnover YTD on Beer & Softdrinks in the Chain Benchmark for the two reports with the same period selected - this illustrates that the week report always shows data for full weeks.