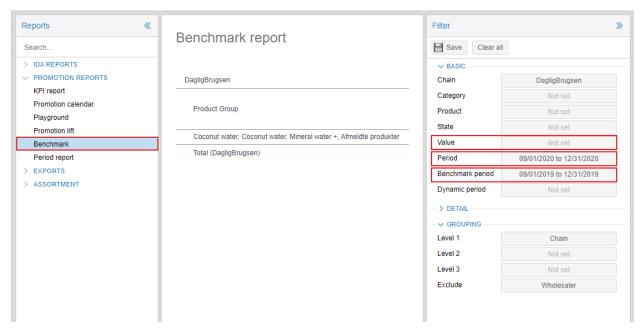

## **Grouping on Chain**

These filtering options will provide you with a benchmark report showing you the Gross Margin of each promotion segmented into a chain overview compared to the same period the previous year. With these filters, you can focus on the performance of each promotion per chain and see if the results of your promotion have improved.

| Chain: COOP; Value: Gross Margin (amount); Period: 09/01/2020 to | o 12/31/2020; Benchmark period: 09/01/2019 to 12/31/2019; Level 1: Chain; Exclude: Wholesaler |
|------------------------------------------------------------------|-----------------------------------------------------------------------------------------------|
|                                                                  |                                                                                               |

| Dagligblageeri                                                   |                           |                                      |                                      |                    |                                             |                                             |                        |                                          |                                          |                     |
|------------------------------------------------------------------|---------------------------|--------------------------------------|--------------------------------------|--------------------|---------------------------------------------|---------------------------------------------|------------------------|------------------------------------------|------------------------------------------|---------------------|
| Product Group                                                    | Mechanism                 | Promotions<br>9/1/2019<br>12/31/2019 | Promotions<br>9/1/2020<br>12/31/2020 | Promotions<br>Diff | Supplier<br>Total<br>9/1/2019<br>12/31/2019 | Supplier<br>Total<br>9/1/2020<br>12/31/2020 | Supplier<br>Total Diff | Chain<br>Total<br>9/1/2019<br>12/31/2019 | Chain<br>Total<br>9/1/2020<br>12/31/2020 | Chain<br>Total Diff |
| Coconut water, Coconut water, Mneral water +, Afmeldte produkter | Buy 1.00 for Amount 10.00 | 1                                    | 0                                    | -1                 | 0.00                                        | 0.00                                        | 0.00                   | 0.00                                     | 0.00                                     | 0.00                |
| Total (DagligBrugsen)                                            |                           | 1                                    | 0                                    | -1                 | 0.00                                        | 0.00                                        | 0.00                   | 0.00                                     | 0.00                                     | 0.00                |
| akta                                                             |                           |                                      |                                      |                    |                                             |                                             |                        |                                          |                                          |                     |
| Product Group                                                    | Mechanism                 | Promotions<br>9/1/2019<br>12/31/2019 | Promotions<br>9/1/2020<br>12/31/2020 | Promotions<br>Diff | Supplier<br>Total<br>9/1/2019<br>12/31/2019 | Supplier<br>Total<br>9/1/2020<br>12/31/2020 | Supplier<br>Total Diff | Chain<br>Total<br>9/1/2019<br>12/31/2019 | Chain<br>Total<br>9/1/2020<br>12/31/2020 | Chain<br>Total Diff |
| Coconut water, Coconut water, Energy drink                       | Buy 1.00 for Amount 1.00  | 1                                    | 0                                    | -1                 | 0.00                                        | 0.00                                        | 0.00                   | 0.00                                     | 0.00                                     | 0.00                |
| Coconut water, Coconut water, Mneral water +                     | Buy 2.00 for Amount 25.00 | 1                                    | 0                                    | -1                 | -6,406.80                                   | 0.00                                        | 6,406.80               | 14,003.00                                | 0.00                                     | -14,003.0           |
| Mneral water +                                                   | Buy 6.00 for Amount 35.00 | 0                                    | 1                                    | 1                  | 0.00                                        | -10,000.00                                  | -10,000.00             | 0.00                                     | 10,000.00                                | 10,000.0            |
| Mneral water +, Coconut water, Afmeldte produkter, Coconut water | Buy 1.00 for Amount 10.00 | 1                                    | 0                                    | -1                 | 64,623.10                                   | 0.00                                        | -64,623.10             | -93,758.00                               | 0.00                                     | 93,758.00           |
| Total (Fakta)                                                    |                           | 3                                    | 1                                    | -2                 | 58,216.30                                   | -10,000.00                                  | -68,216.30             | -79,755.00                               | 10,000.00                                | 89,755.00           |
| wickly                                                           |                           |                                      |                                      |                    |                                             |                                             |                        |                                          |                                          |                     |
| Product Group                                                    | Mechanism                 | Promotions<br>9/1/2019<br>12/31/2019 | Promotions<br>9/1/2020<br>12/31/2020 | Promotions<br>Diff | Supplier<br>Total<br>9/1/2019<br>12/31/2019 | Supplier<br>Total<br>9/1/2020<br>12/31/2020 | Supplier<br>Total Diff | Chain<br>Total<br>9/1/2019<br>12/31/2019 | Chain<br>Total<br>9/1/2020<br>12/31/2020 | Chain<br>Total Diff |
| Coconut water                                                    | Buy 1.00 for Amount 10.00 | 1                                    | 0                                    | -1                 | 47,193.00                                   | 0.00                                        | -47,193.00             | -47,193.00                               | 0.00                                     | 47,193.00           |
| Coconut water                                                    | Buy 2.00 for Amount 30.00 | 1                                    | 0                                    | -1                 | -56,077.20                                  | 0.00                                        | 56,077.20              | 61,868.00                                | 0.00                                     | -61,868.00          |
| Coconut water                                                    | Buy 2.00 for Amount 35.00 | 2                                    | 0                                    | -2                 | -5,250.00                                   | 0.00                                        | 5,250.00               | 89,250.00                                | 0.00                                     | -89,250.00          |
| Coconut water                                                    | Buy 3.00 get 1.00 Free    | 1                                    | 0                                    | -1                 | -45,000.00                                  | 0.00                                        | 45,000.00              | 45,000.00                                | 0.00                                     | -45,000.0           |
| Mneral water +                                                   | Buy 2.00 for Amount 35.00 | 1                                    | 0                                    | -1                 | 2,250.00                                    | 0.00                                        | -2,250.00              | 33,750.00                                | 0.00                                     | -33,750.00          |
| Mneral water +                                                   | Buy 6.00 for Amount 35.00 | 0                                    | 1                                    | 1                  | 0.00                                        | -10,000.00                                  | -10,000.00             | 0.00                                     | 10,000.00                                | 10,000.00           |
| Total (Kvickly)                                                  |                           | 6                                    | 1                                    | -5                 | -56,884.20                                  | -10,000.00                                  | 46,884.20              | 182,675.00                               | 10,000.00                                | 172,675.00          |