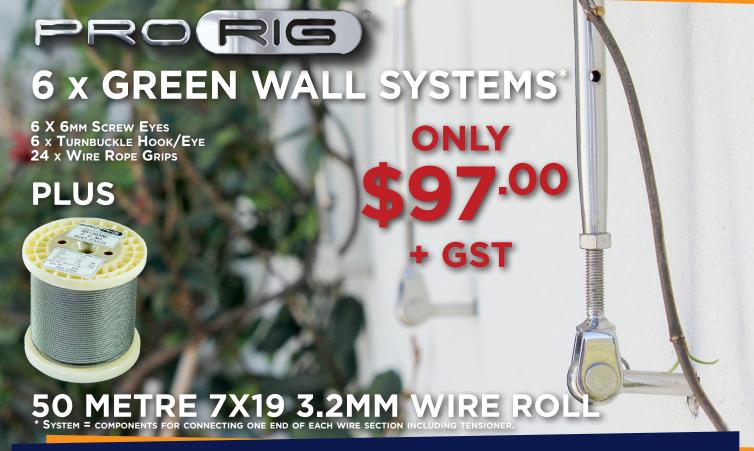

# ECON

8 x CATENARY SYSTEMS



HOT PRODUCTS

16 X M6 Eye Bolts 8 x 5mm Econ Bottlescrew Jaw/Swage 8 x 5mm Econ Fork Terminal

\* Swage Labour additional

PLUS



100 METRE 7X7 3.2MM WIRE ROLL

SYSTEM = COMPONENTS FOR CONNECTING ONE END OF EACH WIRE SECTION INCLUDING TENSIONER

### MIAMISTAINLESS.COM.AU/SPECIALS

PRICES VALID FOR ADVERTISED PACKAGES ONLY | FOR A LIMITED TIME ONLY



## ECON

11 x ECON DIY BALUSTRADE SYSTEMS\* | TIMBER & METAL

22 x 5mm SADDLES

11 x M5 Bottlescrews Jaw/Jaw 22 x 3.2mm Thimbles 22 x 3.2mm Swage Sleeves





**PRODUCTS** 

100 METRE 7X7 3.0MM WIRE ROLL
\* System = components for connecting one end of each wire section including tensioner. Screws to be pur

### MIAMISTAINLESS.COM.AU/SPECIALS

#### 11 x PRORIG INSERT **BALUSTRADE SYSTEMS**\* **TIMBER & METAL**



- 11 x Blind Nut Rivet LHT or Insert LHT 11 x Blind Nut Rivet RHT or Insert RHT 11 x M6 Swage Stud LHT 11 x M6 Swage Stud RHT

- 22 x Swaging Labour



50 METRE 1X19 3.2MM WIRE ROLL