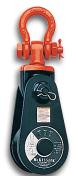

Crosby<sup>®</sup> McKissick<sup>®</sup> **Snatch Blocks** for Synthetic Rope

3" Dia for 1/2" Rope

419 with Shackle, WLL 2T \$175.00 CR08044078

**4-1/2" for 5/8" Rope** 

419 with Shackle, WLL 4T

CR08048584