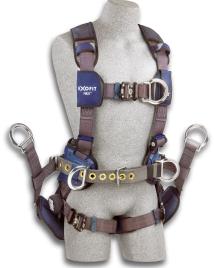

# SPFCIAI III

PLACE YOUR ORDER **NIIRING THE SHOW** TUE - THUR (2/28-3/2) **\$460.00** 

DBI-SALA° ExoFit NEX™ **Tower Climbing Harness** 

DBI1113190-4

**PLACE YOUR ORDER Between 3/3 and 3/17** 

\$475.00