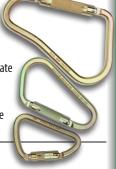

## 20-Carabiner Pkg.\$599.00 \$ 150.00

10 - MWUKH202TL1

4 13/16" L x 3 1/16" W. 1" Gate MBS-vertical: 45 kN

5 - MWUKH307TLP1

6 11/16" L x 3 3/16" W, 1 15/16" Gate MBS-vertical: 40 kN

5 - MWUKH400TLP1

8 5/16" L x 5 1/16" W, 2 1/4" Gate MBS-vertical: 45 kN